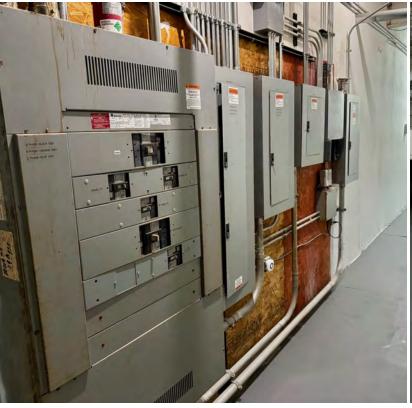

#### **OFFERING SUMMARY**

**Available SF:** 5,400 - 6,750 SF

Office: 600 SF

**Lease Rate:** \$7.50/SF NNN

**2024 Est. NNN:** \$4.82/SF

**Loading:** 1 Dock High Door

Ceiling Height: 12'

**Power:** 600a 3 Phase (TBV)

**HVAC:** 40 Tons (former grow)

Zoning: I-A

City/County: Denver/Denver

#### **PROPERTY HIGHLIGHTS**

- Recently Renovated, Fresh Paint, Open Warehouse
- Heavy Power Ideal for Printers, Machine Shop, Fabrication
- · Dock high Loading
- Minimal Office
- Entirely Temp Controlled
- Well Located at 6th & I-25
- ADA Compliant
- Best Rate in Central Denver