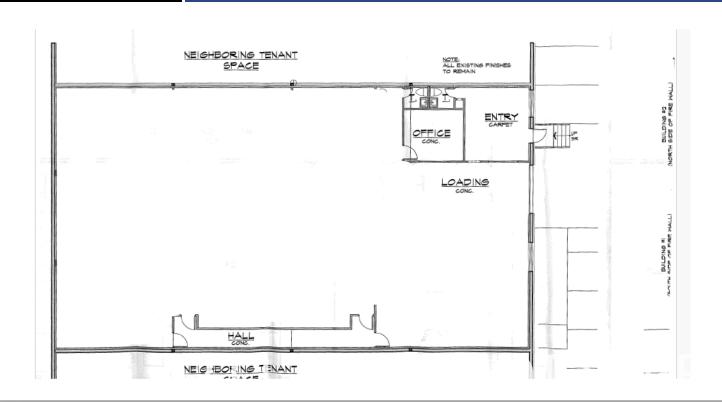

#### **OFFERING SUMMARY**

**Available SF:** 5,400 - 6,750 SF

Office: 600 SF

**Lease Rate:** \$7.50/SF NNN

**2024 Est. NNN:** \$4.82/SF

**Loading:** 1 Dock High Door

Ceiling Height: 12'

**Power:** 600a 3 Phase (TBV)

**HVAC:** 40 Tons (former grow)

Zoning: I-A

City/County: Denver/Denver

#### **PROPERTY HIGHLIGHTS**

- Recently Renovated, Fresh Paint, Open Warehouse
- Heavy Power Ideal for Printers, Machine Shop, Fabrication
- · Dock high Loading
- Minimal Office
- Entirely Temp Controlled
- Well Located at 6th & I-25
- ADA Compliant
- Best Rate in Central Denver