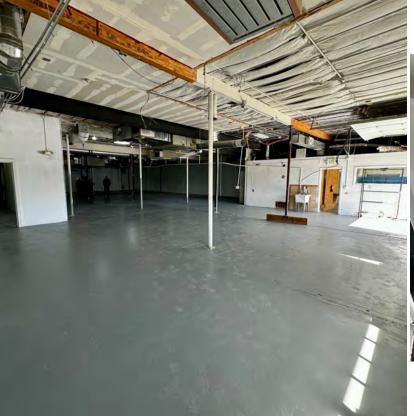

#### **PROPERTY HIGHLIGHTS**

- Recently Renovated, Fresh Paint, Open Warehouse
- Heavy Power Ideal for Printers, Machine Shop, Fabrication
- · Dock high Loading
- Minimal Office
- Entirely Temp Controlled
- Well Located at 6th & I-25
- ADA Compliant
- Best Rate in Central Denver