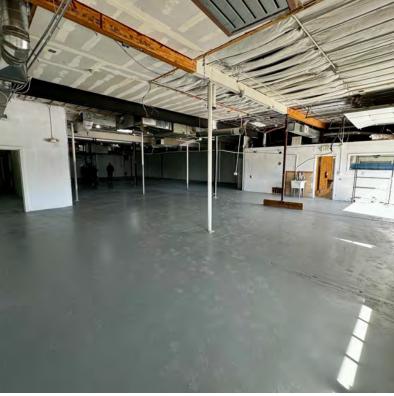

#### **PROPERTY HIGHLIGHTS**

- Recently Renovated, Fresh Paint, Open Warehouse
- Heavy Power Ideal for Printers, Machine Shop, Fabrication
- · Dock high Loading
- Minimal Office
- Entirely Temp Controlled
- Well Located at 6th & I-25
- ADA Compliant
- Best Rate in Central Denver