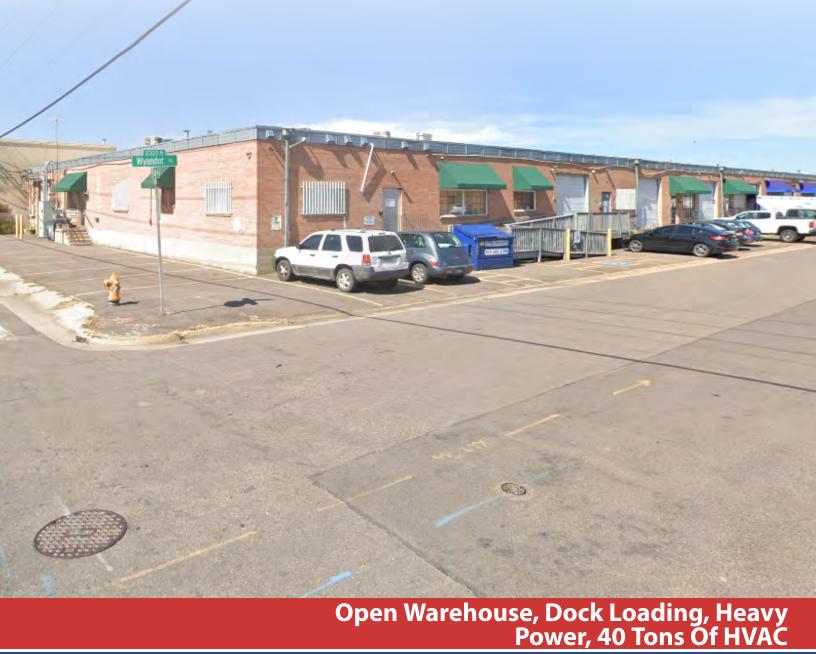

### **FOR LEASE**

5,400 - 6,750 SF Heavy Power Dock Loading

211 Wyandot Street | Denver, CO 80223

#### **PROPERTY HIGHLIGHTS**

- Recently Renovated, Fresh Paint, Open Warehouse
- Heavy Power Ideal for Printers, Machine Shop, Fabrication
- · Dock high Loading
- Minimal Office
- Entirely Temp Controlled
- Well Located at 6th & I-25
- ADA Compliant
- Best Rate in Central Denver