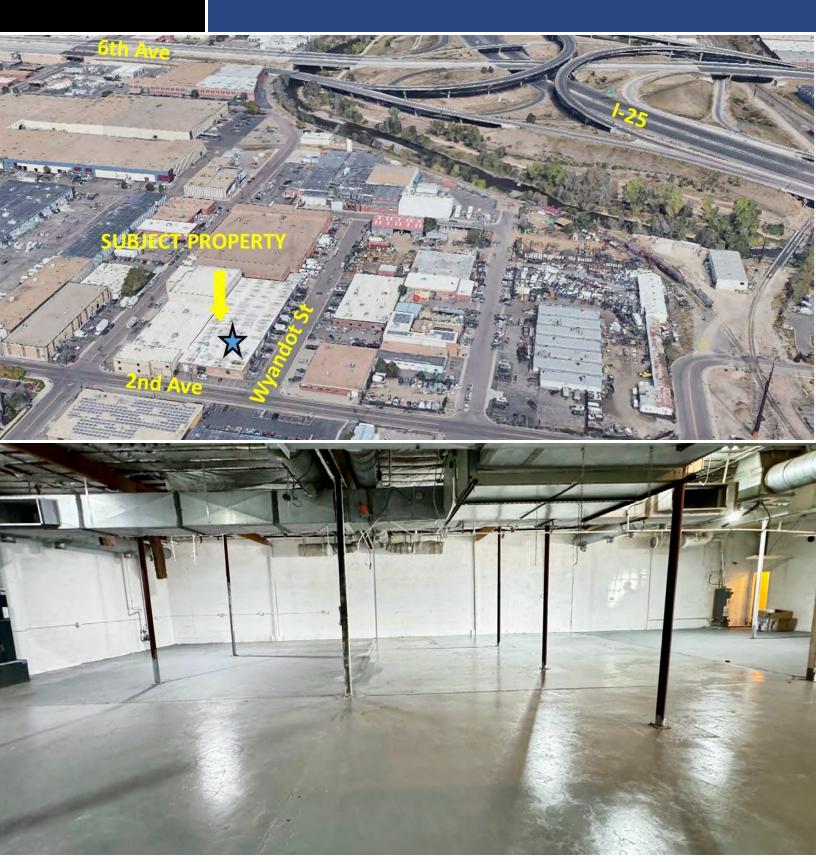

#### **PROPERTY HIGHLIGHTS**

- Recently Renovated, Fresh Paint, Open Warehouse
- Heavy Power Ideal for Printers, Machine Shop, Fabrication
- · Dock high Loading
- Minimal Office
- Entirely Temp Controlled
- Well Located at 6th & I-25
- ADA Compliant
- Best Rate in Central Denver