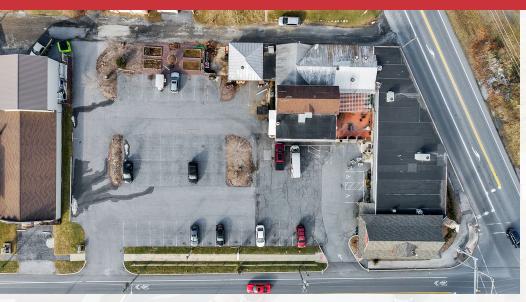

#### **PROPERTY HIGHLIGHTS**

- Turn-key craft brewery and restaurant for sale
- Ample on-site parking. Approximately 46 surface spaces and 4 handicap spaces.
- The 0.92 acre parcel is situated on a signalized hard corner
- Potential ownership has the flexibility to enjoy additional rental income from the current tenants
- HVAC: Trane 5.0 Ton 230 3 Packaged Gas/Electric Roof Top HVAC System
- Trane 10.0 Ton 230/3 Packaged Gas/Electric Roof Top HVAC System
- Trane 3.0 Split System: Trane 13 SEER 3.0 Ton 230/3 Air Conditioner
- Trane 60k BTU Efficient Gas Furnace

#### LOCATION DESCRIPTION

The asset is located on signalized hard corner at Horseshoe Pike and Rt. 117 in Palmyra, PA. The property is minutes from Downtown Hershey, Campbelltown, and Annville, PA, and within close proximity to major travel arteries such as Rt. 322, Rt. 422, Rt. 72, I-283, and the PA Turnpike.