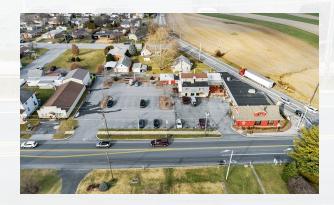

#### **PROPERTY HIGHLIGHTS**

- Turn-key craft brewery and restaurant for sale
- Ample on-site parking. Approximately 46 surface spaces and 4 handicap spaces.
- The 0.92 acre parcel is situated on a signalized hard corner
- Potential ownership has the flexibility to enjoy additional rental income from the current tenants
- HVAC: Trane 5.0 Ton 230 3 Packaged Gas/Electric Roof Top HVAC System
- Trane 10.0 Ton 230/3 Packaged Gas/Electric Roof Top HVAC System
- Trane 3.0 Split System: Trane 13 SEER 3.0 Ton 230/3 Air Conditioner
- Trane 60k BTU Efficient Gas Furnace

#### LOCATION DESCRIPTION

The asset is located on signalized hard corner at Horseshoe Pike and Rt. 117 in Palmyra, PA. The property is minutes from Downtown Hershey, Campbelltown, and Annville, PA, and within close proximity to major travel arteries such as Rt. 322, Rt. 422, Rt. 72, I-283, and the PA Turnpike.