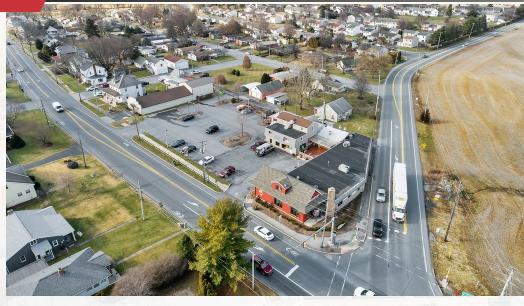

#### **PROPERTY HIGHLIGHTS**

- Turn-key craft brewery and restaurant for sale
- Ample on-site parking. Approximately 46 surface spaces and 4 handicap spaces.
- The 0.92 acre parcel is situated on a signalized hard corner
- Potential ownership has the flexibility to enjoy additional rental income from the current tenants
- HVAC: Trane 5.0 Ton 230 3 Packaged Gas/Electric Roof Top HVAC System
- Trane 10.0 Ton 230/3 Packaged Gas/Electric Roof Top HVAC System
- Trane 3.0 Split System: Trane 13 SEER 3.0 Ton 230/3 Air Conditioner
- Trane 60k BTU Efficient Gas Furnace

#### LOCATION DESCRIPTION

The asset is located on signalized hard corner at Horseshoe Pike and Rt. 117 in Palmyra, PA. The property is minutes from Downtown Hershey, Campbelltown, and Annville, PA, and within close proximity to major travel arteries such as Rt. 322, Rt. 422, Rt. 72, I-283, and the PA Turnpike.