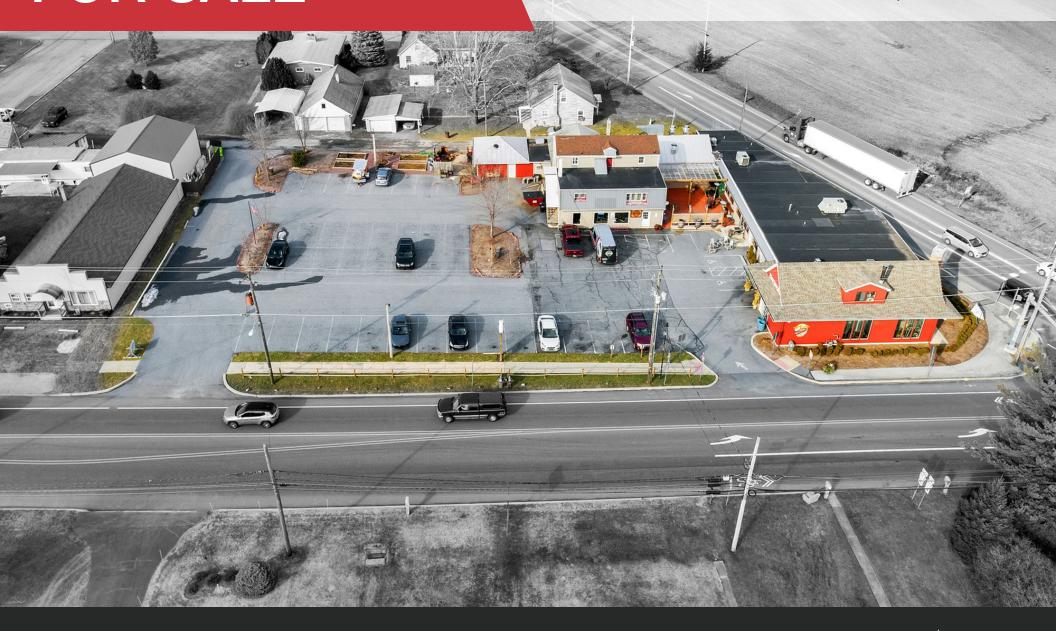

# **MOUNT GRETNA CRAFT BREWERY** FOR SALE

#### **PROPERTY HIGHLIGHTS**

- Turn-key craft brewery and restaurant for sale
- Ample on-site parking. Approximately 46 surface spaces and 4 handicap spaces.
- The 0.92 acre parcel is situated on a signalized hard corner
- Potential ownership has the flexibility to enjoy additional rental income from the current tenants
- HVAC: Trane 5.0 Ton 230 3 Packaged Gas/Electric Roof Top HVAC System
- Trane 10.0 Ton 230/3 Packaged Gas/Electric Roof Top HVAC System
- Trane 3.0 Split System: Trane 13 SEER 3.0 Ton 230/3 Air Conditioner
- Trane 60k BTU Efficient Gas Furnace

#### LOCATION DESCRIPTION

The asset is located on signalized hard corner at Horseshoe Pike and Rt. 117 in Palmyra, PA. The property is minutes from Downtown Hershey, Campbelltown, and Annville, PA, and within close proximity to major travel arteries such as Rt. 322, Rt. 422, Rt. 72, I-283, and the PA Turnpike.