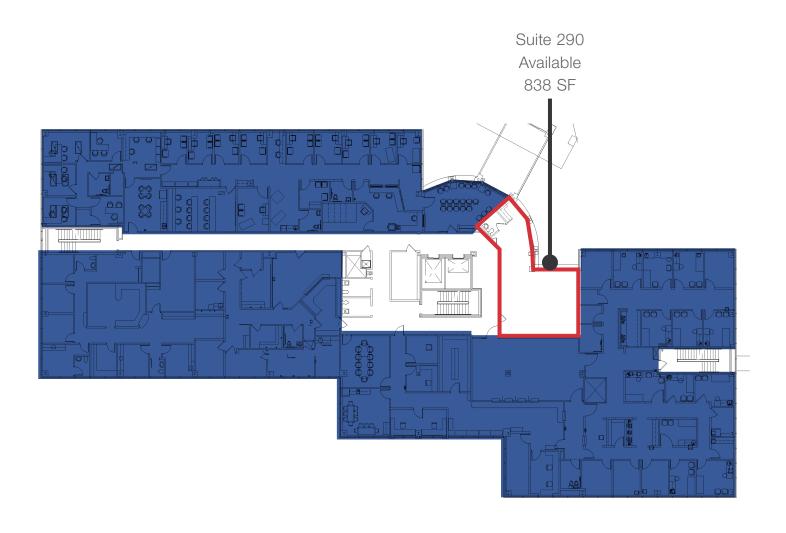

## **AVAILABLE SPACE**

| SUITE | SPACE USE | SQUARE FEET | AVAILABILITY |
|-------|-----------|-------------|--------------|
| 290   | MEDICAL   | 838         | IMMEDIATE    |
| 300   | MEDICAL   | 4,953       | IMMEDIATE    |
| 420   | MEDICAL   | 2,958       | IMMEDIATE    |

# SECOND FLOOR

5965 E. BROAD ST.

Building Owned By HEALTHCARE REALTY