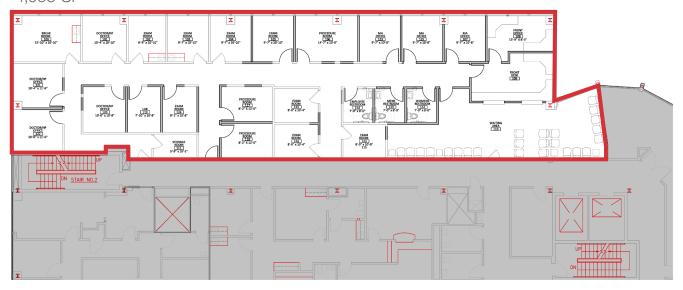

## **AVAILABLE SPACE**

| SUITE | SPACE USE | SQUARE FEET | AVAILABILITY |
|-------|-----------|-------------|--------------|
| 290   | MEDICAL   | 838         | IMMEDIATE    |
| 300   | MEDICAL   | 4,953       | IMMEDIATE    |
| 420   | MEDICAL   | 2,958       | IMMEDIATE    |

# THIRD FLOOR

5965 E. BROAD ST.

Suite 300 Available 4.953 SF

Building Owned By HEALTHCARE REALTY