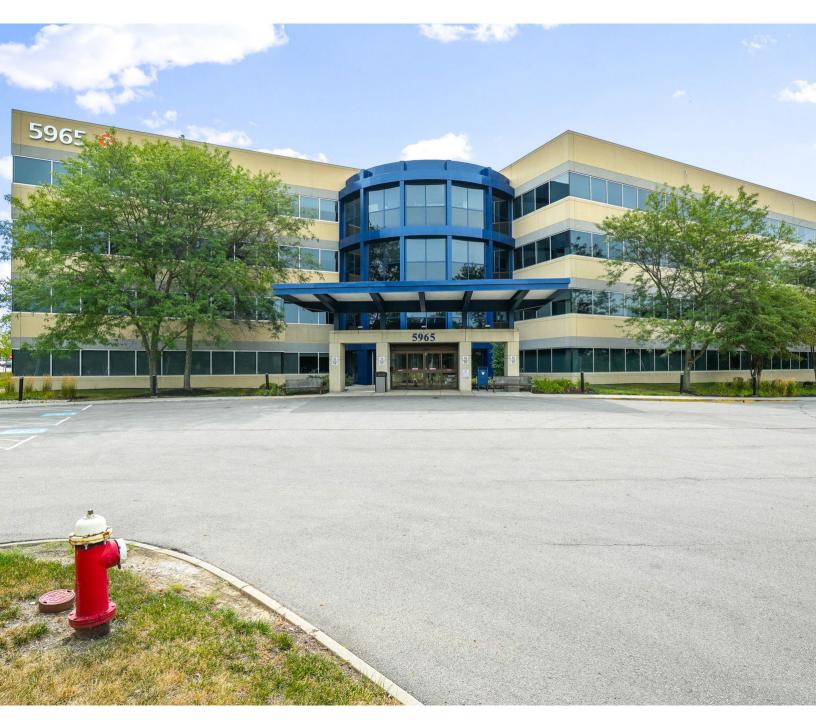

# MT. CARMEL EAST

Mt. Carmel East is a 75,019 SF four-story Medical Office Building on the Mount Carmel East Hospital campus. The building maintains a high tenant occupancy for over three decades. The building has a current vacancy of 6,082 SF with availability on floors two, three and four. Located directly off I-270, this property is in a well-known location with convenient access to highways and additional medical office buildings.

#### **ADDRESS**

5965 E. Broad St., Columbus, OH 43213