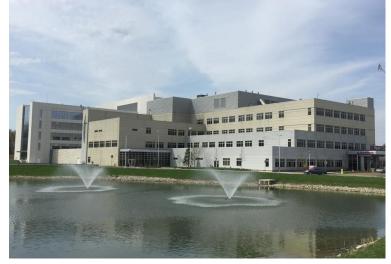

# MT. CARMEL EAST

Mt. Carmel East is a 75,019 SF four-story Medical Office Building on the Mount Carmel East Hospital campus. The building maintains a high tenant occupancy for over three decades. The building has a current vacancy of 6,082 SF with availability on floors two, three and four. Located directly off I-270, this property is in a well-known location with convenient access to highways and additional medical office buildings.

#### **ADDRESS**

5965 E. Broad St., Columbus, OH 43213

#### **BUILDING SIZE**

75,019 SF

#### **FLOORS**

Four (4)