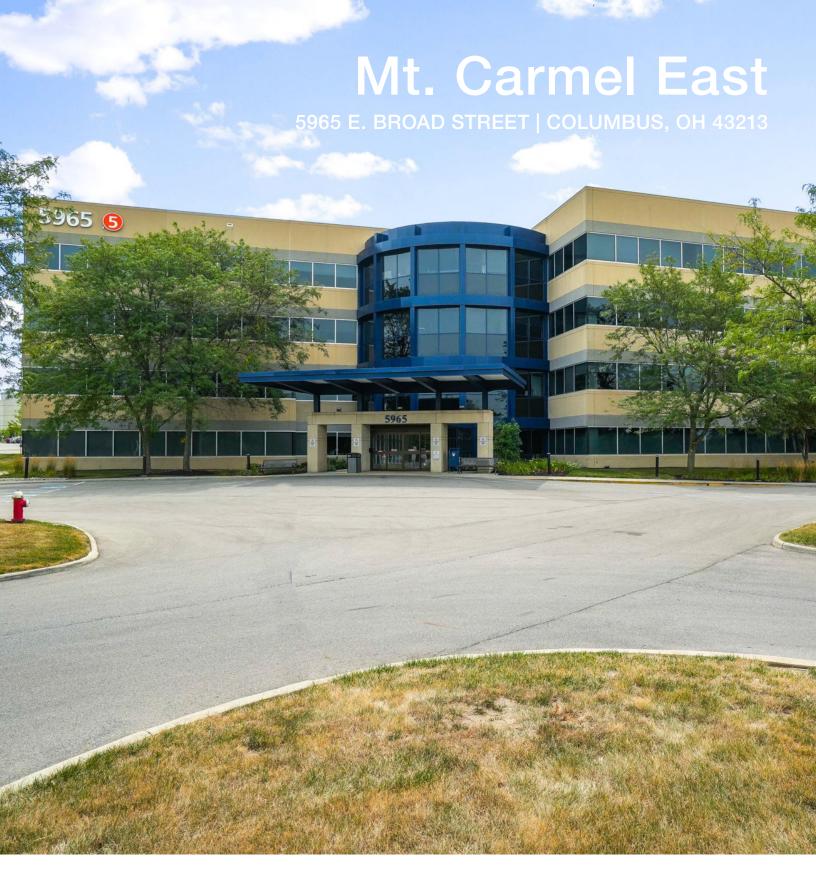

# MT. CARMEL EAST

Mt. Carmel East is a 75,019 SF four-story Medical Office Building on the Mount Carmel East Hospital campus. The building maintains a high tenant occupancy for over three decades. The building has a current vacancy of 6,082 SF with availability on floors two, three and four. Located directly off I-270, this property is in a well-known location with convenient access to highways and additional medical office buildings.

#### **ADDRESS**

5965 E. Broad St., Columbus, OH 43213