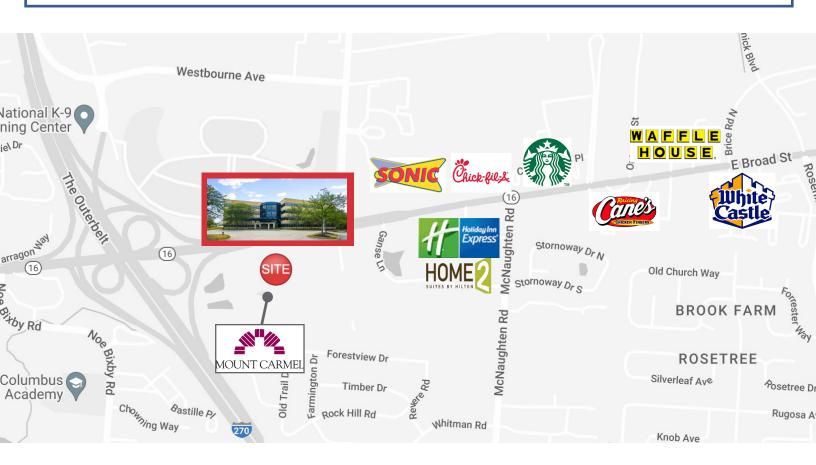

## MT CARMEL EAST ON-CAMPUS MEDICAL

| BLACKLICK    | 07 MINS |
|--------------|---------|
| REYNOLDSBURG | 08 MINS |
| GAHANNA      | 11 MINS |
| COLUMBUS     | 16 MINS |
| NEW ALBANY   | 18 MINS |
| PICKERINGTON | 20 MINS |

#### RESTAURANTS

| SONIC DRIVE-IN | 04 | MINS |
|----------------|----|------|
| CHICK-FIL-A    | 04 | MINS |
| RAISING CANE'S | 04 | MINS |
| CHIPOTLE       | 05 | MINS |
| FIVE GUYS      | 06 | MINS |
| BOB EVANS      | 07 | MINS |