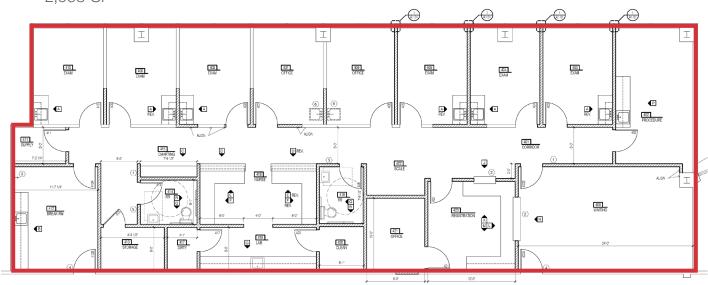

# SECOND FLOOR

5965 E. BROAD ST.

Building Owned By HEALTHCARE REALTY

# THIRD FLOOR

5965 E. BROAD ST.

Suite 300 Available 4.953 SF

Building Owned By HEALTHCARE REALTY

## FOURTH FLOOR

5965 E. BROAD ST.

Suite 420 Available 2,958 SF

Building Owned By HEALTHCARE REALTY

## **AVAILABLE SPACE**

| SUITE | SPACE USE | SQUARE FEET | AVAILABILITY |
|-------|-----------|-------------|--------------|
| 290   | MEDICAL   | 838         | IMMEDIATE    |
| 300   | MEDICAL   | 4,953       | IMMEDIATE    |
| 420   | MEDICAL   | 2,958       | IMMEDIATE    |