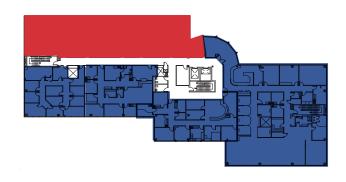

## **AVAILABLE SPACE**

| SUITE | SPACE USE | SQUARE FEET | AVAILABILITY |
|-------|-----------|-------------|--------------|
| 290   | MEDICAL   | 838         | IMMEDIATE    |
| 300   | MEDICAL   | 4,953       | IMMEDIATE    |
| 420   | MEDICAL   | 2,958       | IMMEDIATE    |

## FOURTH FLOOR

5965 E. BROAD ST.

Suite 420 Available 2,958 SF

Building Owned By HEALTHCARE REALTY