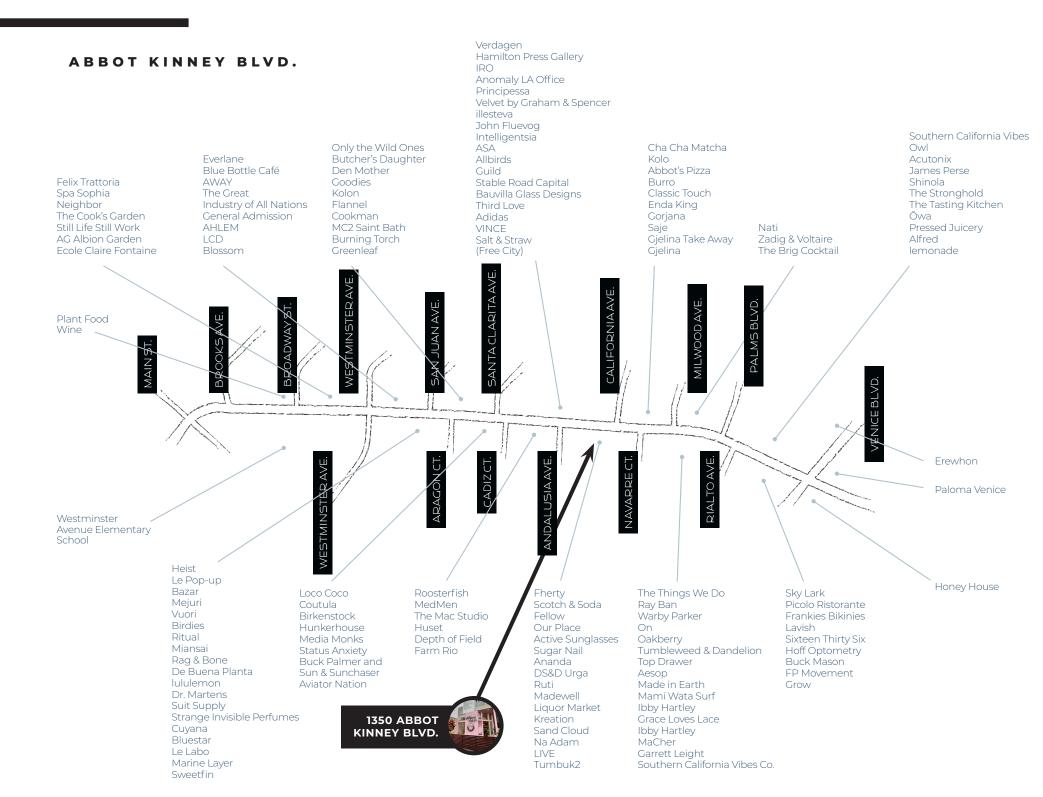

## SIZE

Approx. 1,345 SF Total - Approx. 898 SF Ground Floor Retail - Approx. 447 SF Mezzanine

Located in the middle of the iconic Abbot Kinney

OCCUPANCY Negotiable

Blvd., this property offers approximately 1,345 square feet of retail space which includes 898 square feet of ground floor retail with a 447 square foot mezzanine.