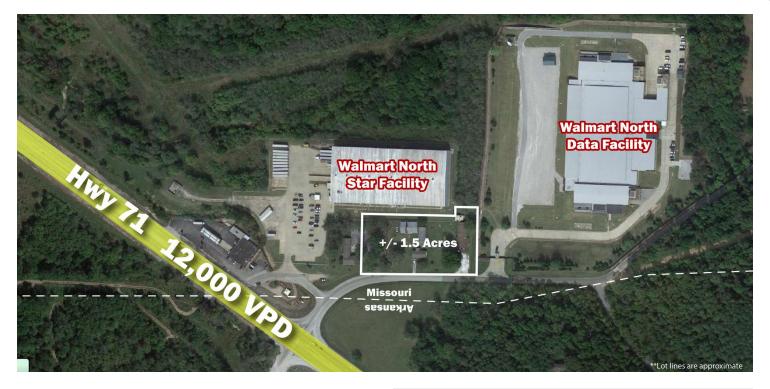

#### PROPERTY DESCRIPTION

Fantastic re-development opportunity just 0.1 miles from Highway 71, ideally located near the Missouri/Arkansas border. This +/- 1.5 Acre lot is situated in from of the Walmart North Star Facility and adjacent to the Walmart North Data Facility, offering excellent visibility and accessibility. Key features include, location advantage of only 1.3 miles from the Pineville Walmart Supercenter, High traffic area with Hwy 71 seeing approx. 12,000 VPD, and a natural setting with Bear Creek running behind the Walmart North Star and Data facilities. This location is perfect for building your office, retail space, or other commercial ventures. Don't miss out on this prime real estate opportunity.

#### PROPERTY HIGHLIGHTS

- +/- 1.5 Acres
- · Excellent Re-Development Opportunity
- · Situated in Front of Walmart North Star Facility
- · 1.3 Miles from Pineville's Walmart Supercenter
- Near the Missouri/Arkansas Border