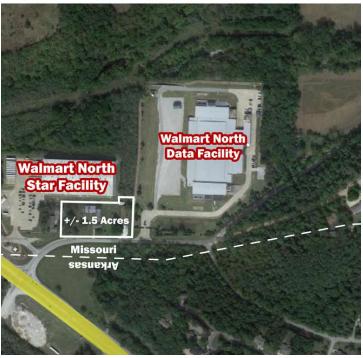

#### PROPERTY DESCRIPTION

Fantastic re-development opportunity just 0.1 miles from Highway 71, ideally located near the Missouri/Arkansas border. This +/- 1.5 Acre lot is situated in from of the Walmart North Star Facility and adjacent to the Walmart North Data Facility, offering excellent visibility and accessibility. Key features include, location advantage of only 1.3 miles from the Pineville Walmart Supercenter, High traffic area with Hwy 71 seeing approx. 12,000 VPD, and a natural setting with Bear Creek running behind the Walmart North Star and Data facilities. This location is perfect for building your office, retail space, or other commercial ventures. Don't miss out on this prime real estate opportunity.

#### PROPERTY HIGHLIGHTS

- +/- 1.5 Acres
- · Excellent Re-Development Opportunity
- · Situated in Front of Walmart North Star Facility
- · 1.3 Miles from Pineville's Walmart Supercenter
- Near the Missouri/Arkansas Border