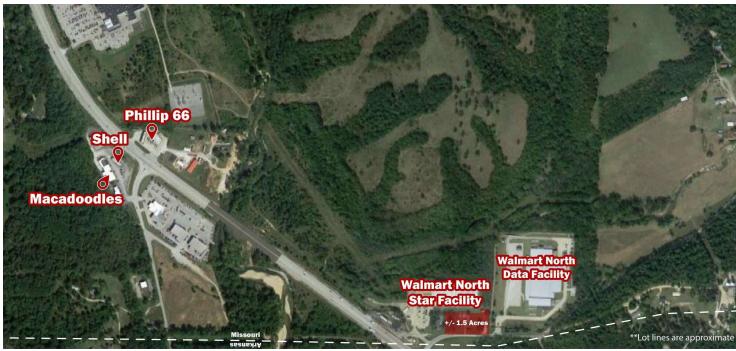

#### PROPERTY DESCRIPTION

Fantastic re-development opportunity just 0.1 miles from Highway 71, ideally located near the Missouri/Arkansas border. This +/- 1.5 Acre lot is situated in from of the Walmart North Star Facility and adjacent to the Walmart North Data Facility, offering excellent visibility and accessibility. Key features include, location advantage of only 1.3 miles from the Pineville Walmart Supercenter, High traffic area with Hwy 71 seeing approx. 12,000 VPD, and a natural setting with Bear Creek running behind the Walmart North Star and Data facilities. This location is perfect for building your office, retail space, or other commercial ventures. Don't miss out on this prime real estate opportunity.