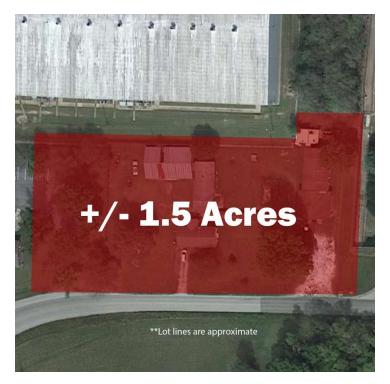

#### PROPERTY DESCRIPTION

Fantastic re-development opportunity just 0.1 miles from Highway 71, ideally located near the Missouri/Arkansas border. This +/- 1.5 Acre lot is situated in from of the Walmart North Star Facility and adjacent to the Walmart North Data Facility, offering excellent visibility and accessibility. Key features include, location advantage of only 1.3 miles from the Pineville Walmart Supercenter, High traffic area with Hwy 71 seeing approx. 12,000 VPD, and a natural setting with Bear Creek running behind the Walmart North Star and Data facilities. This location is perfect for building your office, retail space, or other commercial ventures. Don't miss out on this prime real estate opportunity.

#### PROPERTY HIGHLIGHTS

- +/- 1.5 Acres
- · Excellent Re-Development Opportunity
- · Situated in Front of Walmart North Star Facility
- · 1.3 Miles from Pineville's Walmart Supercenter
- Near the Missouri/Arkansas Border