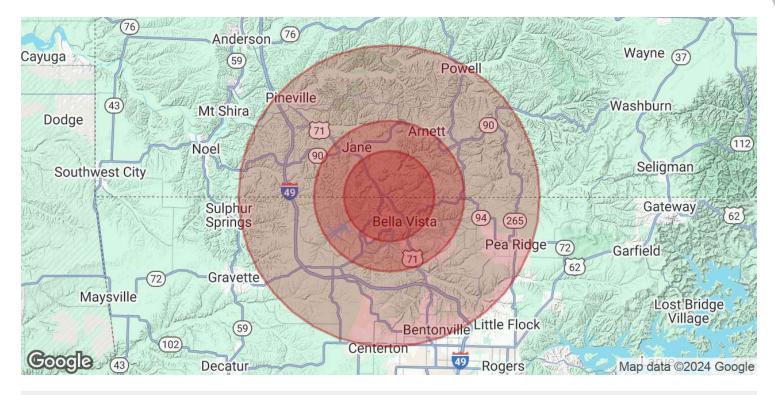

OFFERING SUMMARY
Sale Price: \$800,000

Lot Size: 1.5 Acres

| DEMOGRAPHICS      | 3 MILES   | 5 MILES   | 10 MILES  |
|-------------------|-----------|-----------|-----------|
| Total Households  | 5,672     | 12,316    | 40,161    |
| Total Population  | 13,137    | 28,856    | 103,609   |
| Average HH Income | \$104,256 | \$110,366 | \$119,615 |

# 111 BEAR HOLLOW ROAD

| POPULATION                           | 3 MILES              | 5 MILES               | 10 MILES               |
|--------------------------------------|----------------------|-----------------------|------------------------|
| Total Population                     | 13,137               | 28,856                | 103,609                |
| Average Age                          | 47                   | 48                    | 40                     |
| Average Age (Male)                   | 46                   | 47                    | 39                     |
| Average Age (Female)                 | 48                   | 49                    | 40                     |
|                                      |                      |                       |                        |
|                                      |                      |                       |                        |
| HOUSEHOLDS & INCOME                  | 3 MILES              | 5 MILES               | 10 MILES               |
| HOUSEHOLDS & INCOME Total Households | <b>3 MILES</b> 5,672 | <b>5 MILES</b> 12,316 | <b>10 MILES</b> 40,161 |
|                                      |                      |                       |                        |
| Total Households                     | 5,672                | 12,316                | 40,161                 |
| Total Households # of Persons per HH | 5,672<br>2.3         | 12,316<br>2.3         | 40,161<br>2.6          |