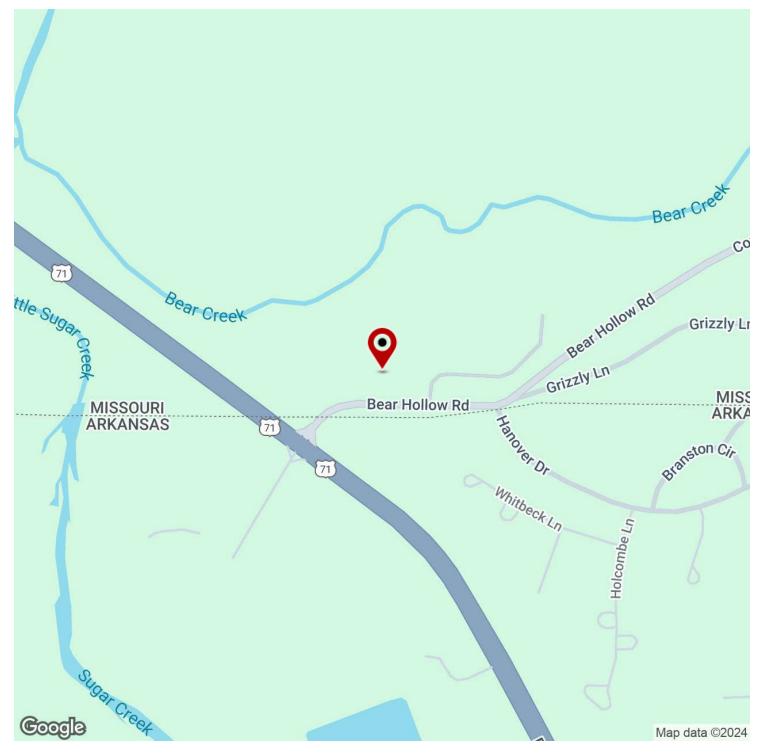

### 111 BEAR HOLLOW ROAD

Pineville, MO 64856

#### PROPERTY DESCRIPTION

Fantastic re-development opportunity just 0.1 miles from Highway 71, ideally located near the Missouri/Arkansas border. This +/- 1.5 Acre lot is situated in from of the Walmart North Star Facility and adjacent to the Walmart North Data Facility, offering excellent visibility and accessibility. Key features include, location advantage of only 1.3 miles from the Pineville Walmart Supercenter, High traffic area with Hwy 71 seeing approx. 12,000 VPD, and a natural setting with Bear Creek running behind the Walmart North Star and Data facilities. This location is perfect for building your office, retail space, or other commercial ventures. Don't miss out on this prime real estate opportunity.

#### PROPERTY HIGHLIGHTS

- +/- 1.5 Acres
- · Excellent Re-Development Opportunity
- · Situated in Front of Walmart North Star Facility
- · 1.3 Miles from Pineville's Walmart Supercenter
- Near the Missouri/Arkansas Border