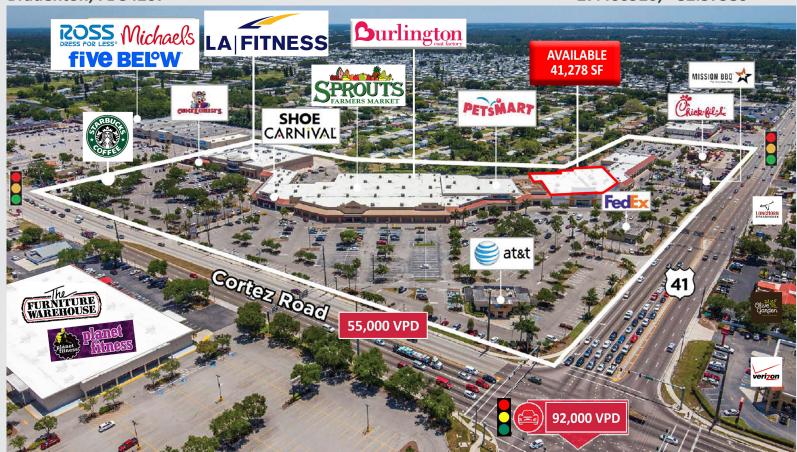

# **CORTEZ PLAZA**

14th Street, US 41 (Tamiami Trail) & Cortez Road (44th Ave.)

Bradenton, FL 34207

27.460920, -82.57980

## **PROPERTY FEATURES**

- Conn's Home Plus coming to market with 41,278 SF (can be demised)
- Located in Cortez Plaza at Bradenton's busiest intersection (+92,000 VPD)
- Join a dynamic retailer anchor line-up with Sprouts, Burlington,
  PetSmart, and LA Fitness
- Best-in-class natioal restaurants driving traffic to the center include Chick-fil-A, Mission BBQ and Starbucks (coming soon)
- Strong nearby co-tenancy
- Traffic counts: Corner of US Highway 41 & Cortez Plaza (+92,000 VPD)