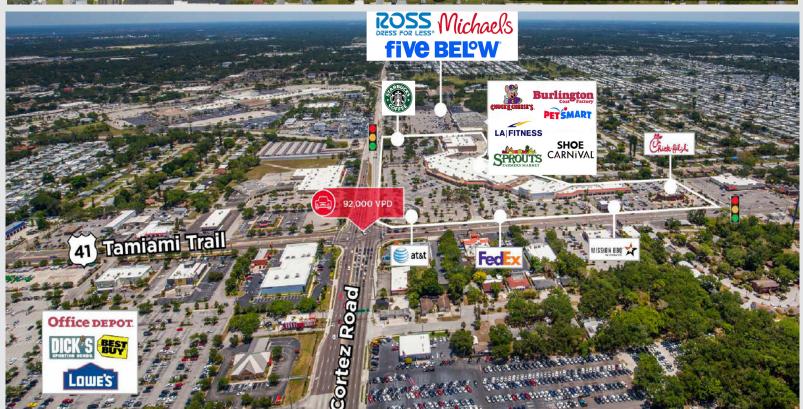

## **PROPERTY FEATURES**

- Conn's Home Plus coming to market with 41,278 SF (can be demised)
- Located in Cortez Plaza at Bradenton's busiest intersection (+92,000 VPD)
- Join a dynamic retailer anchor line-up with Sprouts, Burlington,
  PetSmart, and LA Fitness
- Best-in-class natioal restaurants driving traffic to the center include Chick-fil-A, Mission BBQ and Starbucks (coming soon)
- Strong nearby co-tenancy
- Traffic counts: Corner of US Highway 41 & Cortez Plaza (+92,000 VPD)

# **CORTEZ PLAZA**

14th Street, US 41 (Tamiami Trail) & Cortez Road (44th Ave.) Bradenton, FL 34207

27.460920, -82.57980