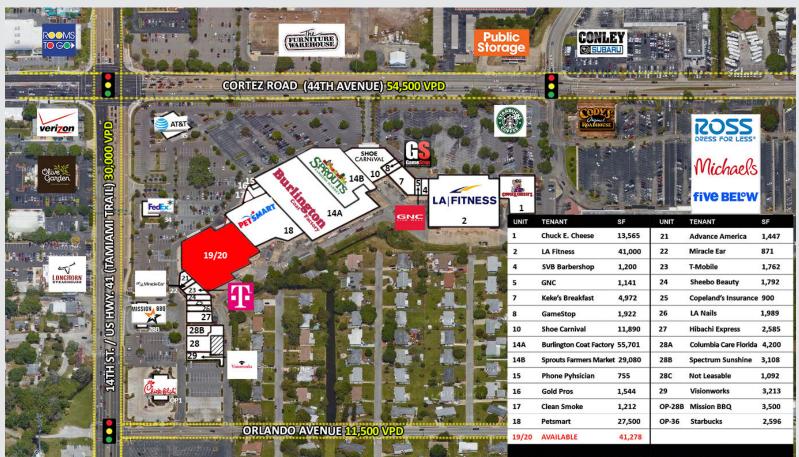

## **PROPERTY FEATURES**

- Conn's Home Plus coming to market with 41,278 SF (can be demised)
- Located in Cortez Plaza at Bradenton's busiest intersection (+92,000 VPD)
- Join a dynamic retailer anchor line-up with Sprouts, Burlington,
  PetSmart, and LA Fitness
- Best-in-class natioal restaurants driving traffic to the center include Chick-fil-A, Mission BBQ and Starbucks (coming soon)
- Strong nearby co-tenancy
- Traffic counts: Corner of US Highway 41 & Cortez Plaza (+92,000 VPD)

| DEMOGRAPHICS – 2023         | 1 MILE   | 3 MILES  | 5 MILES  |
|-----------------------------|----------|----------|----------|
| <b>Estimated Population</b> | 22,226   | 102,130  | 184,122  |
| Average Household Income    | \$53,561 | \$62,499 | \$69,291 |
| Households                  | 10,276   | 44,853   | 78,900   |
| Growth 2023-2028            | 0.9% ∤   | 0.7% 🛉   | 0.6% 🖡   |