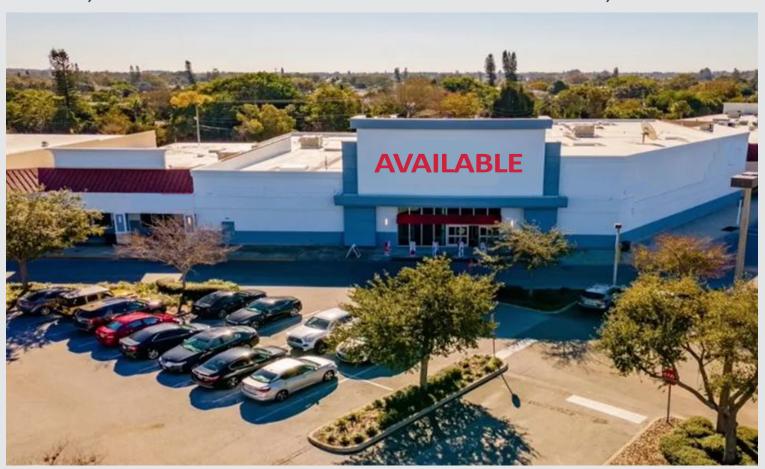

## **PROPERTY FEATURES**

- Conn's Home Plus coming to market with 41,278 SF (can be demised)
- Located in Cortez Plaza at Bradenton's busiest intersection (+92,000 VPD)
- Join a dynamic retailer anchor line-up with Sprouts, Burlington,
  PetSmart, and LA Fitness
- Best-in-class natioal restaurants driving traffic to the center include Chick-fil-A, Mission BBQ and Starbucks (coming soon)
- Strong nearby co-tenancy
- Traffic counts: Corner of US Highway 41 & Cortez Plaza (+92,000 VPD)

# **CORTEZ PLAZA**

14th Street, US 41 (Tamiami Trail) & Cortez Road (44th Ave.) Bradenton, FL 34207

27.460920, -82.57980