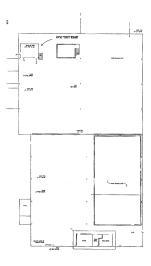

## FLOORPLAN | Industrial Warehouse

**1020 O'BRIEN |** ±20,000 SF

1030-1050 O'BRIEN | ±18,000 SF