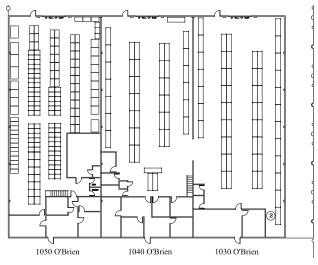

## FLOORPLAN | Industrial Warehouse

**1020 O'BRIEN |** ±20,000 SF

1030-1050 O'BRIEN | ±18,000 SF

## BUILDING HIGHLIGHTS

1020: ±20,000 SF 1030-1050: ±18,000 SF

**Total SF:** ±38,000

400 amps per building

**1020:** 1 Roll Up Door **1030-1050:** 3 Roll Up Doors

Secured Yard

3.2 miles to Downtown Menlo Park