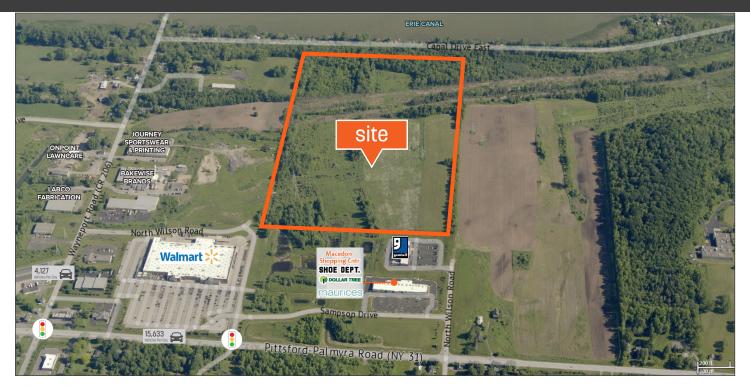

### **PROPERTY HIGHLIGHTS**

Caliber Commercial Brokerage is pleased to represent this well-positioned 74.85+/ -acre parcel located on NY Route 31 (Pittsford Palmyra Rd) in Macedon, NY.

- Large contiguous 74.85+/- acre parcel
- Access to high-power; 7,000' to substation 121 and 9,000' to substation 122
- 3-phase power, water, sanitary & gas
- Zoned for General Commercial/Office-Research Manufacturing

### **OFFERING SUMMARY**

| Size           | 74.85 +/- Acres                                               |
|----------------|---------------------------------------------------------------|
| Traffic Counts | <b>NY Route31:15,633/</b> vpd <b>Wayneport Rd:4,127 /</b> vpd |
| Sale Price     | \$375,000                                                     |
| Zoning         | GC and ORM                                                    |
|                |                                                               |