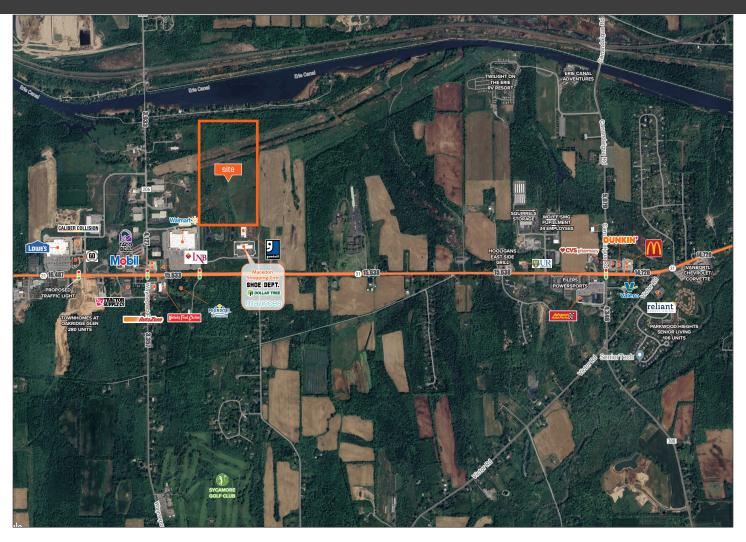

### **PROPERTY HIGHLIGHTS**

Caliber Commercial Brokerage is pleased to represent this well-positioned 74.85+/ -acre parcel located on NY Route 31 (Pittsford Palmyra Rd) in Macedon, NY.

- Large contiguous 74.85+/- acre parcel
- Access to high-power; 7,000' to substation 121 and 9,000' to substation 122
- 3-phase power, water, sanitary & gas
- Zoned for General Commercial/Office-Research Manufacturing

### **OFFERING SUMMARY**

| Size           | 74.85 +/- Acres                                               |
|----------------|---------------------------------------------------------------|
| Traffic Counts | <b>NY Route31:15,633/</b> vpd <b>Wayneport Rd:4,127 /</b> vpd |
| Sale Price     | \$375,000                                                     |
| Zoning         | GC and ORM                                                    |
|                |                                                               |