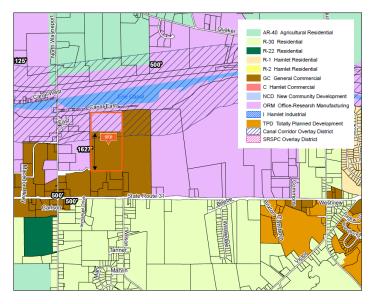

### **PROPERTY HIGHLIGHTS**

Caliber Commercial Brokerage is pleased to represent this well-positioned 74.85+/ -acre parcel located on NY Route 31 (Pittsford Palmyra Rd) in Macedon, NY.

- Large contiguous 74.85+/- acre parcel
- Access to high-power; 7,000' to substation 121 and 9,000' to substation 122
- 3-phase power, water, sanitary & gas
- Zoned for General Commercial/Office-Research Manufacturing

### **OFFERING SUMMARY**

| Size           | 74.85 +/- Acres                                               |
|----------------|---------------------------------------------------------------|
| Traffic Counts | <b>NY Route31:15,633/</b> vpd <b>Wayneport Rd:4,127 /</b> vpd |
| Sale Price     | \$375,000                                                     |
| Zoning         | GC and ORM                                                    |
|                |                                                               |