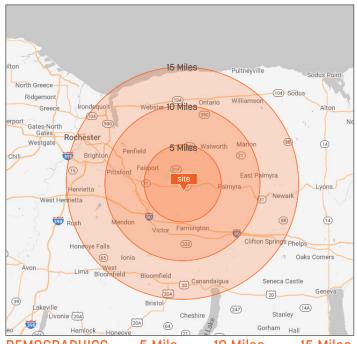

| DEMOGRAPHICS     | 5 Mile    | 10 Miles  | 15 Miles |
|------------------|-----------|-----------|----------|
| Population       | 43,659    | 179,622   | 509.530  |
| Median HH Income | \$114,492 | \$107,823 | \$88,037 |
| Households       | 17,865    | 74,599    | 220,262  |
| Employees        | 8,568     | 60,683    | 225,392  |
|                  |           |           |          |