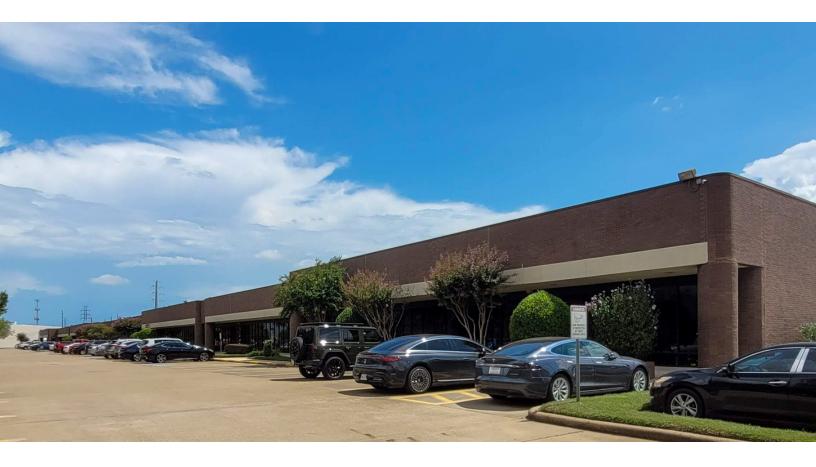

## Lakes at 610 Service Center

2525 W Bellfort Blvd Houston, TX 77054

#### **Property Description**

The building is both semi dock and grade level and has 2 ramps.

| Spaces | Lease Rate    | Space Size | Description |
|--------|---------------|------------|-------------|
| 130    | \$20.00 SF/yr | 9,761 SF   | Lab space   |