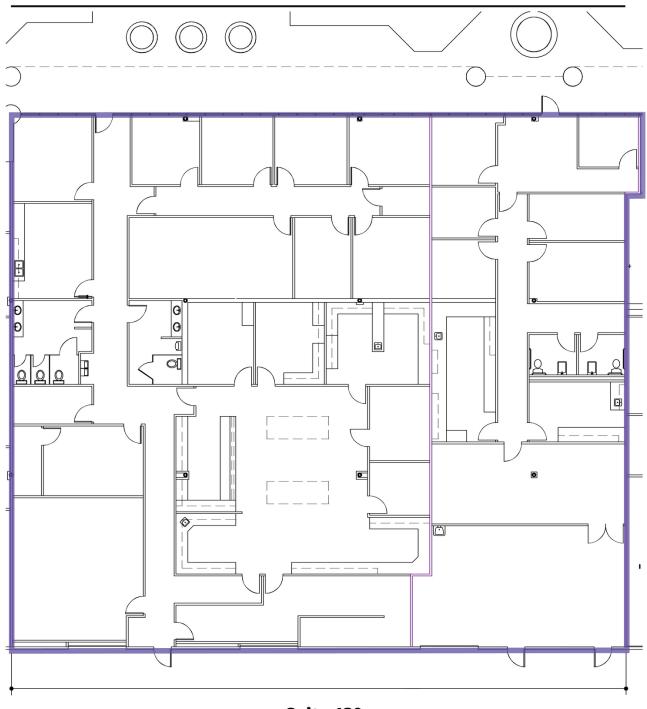

## Lakes at 610 Service Center

2525 W Bellfort Blvd Houston, TX 77054





#### **Property Description**

The building is both semi dock and grade level and has 2 ramps.

| Spaces | Lease Rate    | Space Size | Description |
|--------|---------------|------------|-------------|
| 130    | \$20.00 SF/yr | 9,761 SF   | Lab space   |



# Get more

Mike Martin Senior Vice President D 713 209 5710 information michael.martin@avisonyoung.com Kim Shapiro Principal D 713 209 5940 kim.shapiro@avisonyoung.com

1000 Main St, Suite 2400 | Houston, TX 77002



Suite 130



#### <u>Mike Martin</u> Senior Vice President D 713 209 5710 michael.martin@avisonyoung.com

<u>**Kim Shapiro**</u> Principal

D 713 209 5940 kim.shapiro@avisonyoung.com

Avison Young - Downtown Houston | 1000 Main St, Suite 2400 | Houston, TX 77002 © 2024. Avison Young - Downtown Houston. Information contained herein was obtained from sources deemed reliable and, while thought to be correct, have not been verified. Avison Young - Downtown Houston does not guarantee the accuracy or completeness of the information presented, nor assumes any responsibility or liability for any errors or omissions therein.

## Lakes at 610 Service Center

## 2525 W Bellfort Blvd





<u>Mike Martin</u> AVISON YOUNG Senior Vice President michael.martin@avisonyoung.com

<u>Kim Shapiro</u> Princip