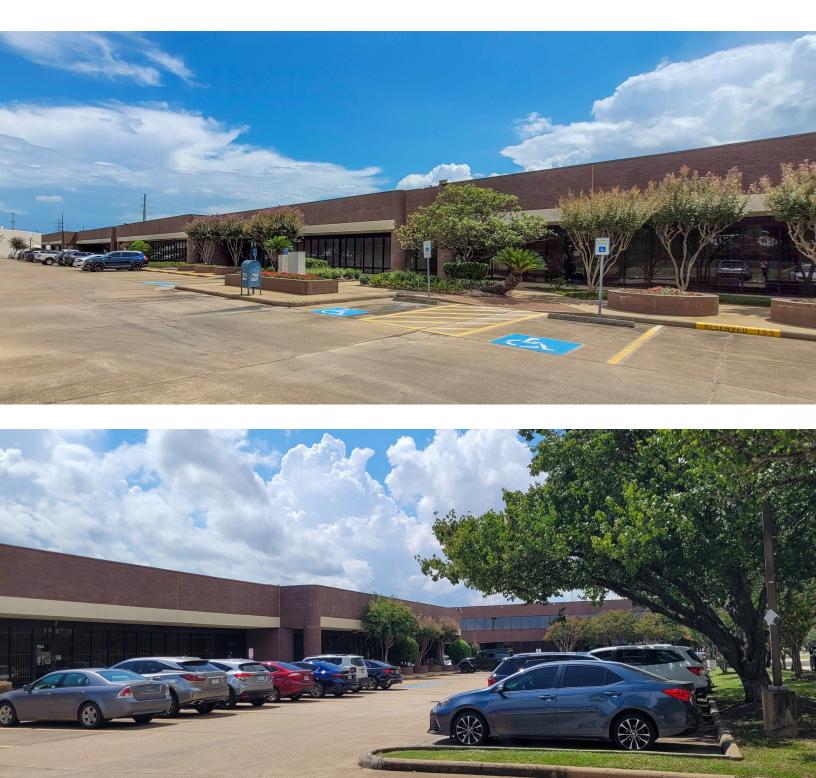

## Lakes at 610 Service Center

2525 W Bellfort Blvd Houston, TX 77054

#### **Property Description**

The building is both semi dock and grade level and has 2 ramps.

| Spaces | Lease Rate    | Space Size | Description |
|--------|---------------|------------|-------------|
| 130    | \$20.00 SF/yr | 9,761 SF   | Lab space   |