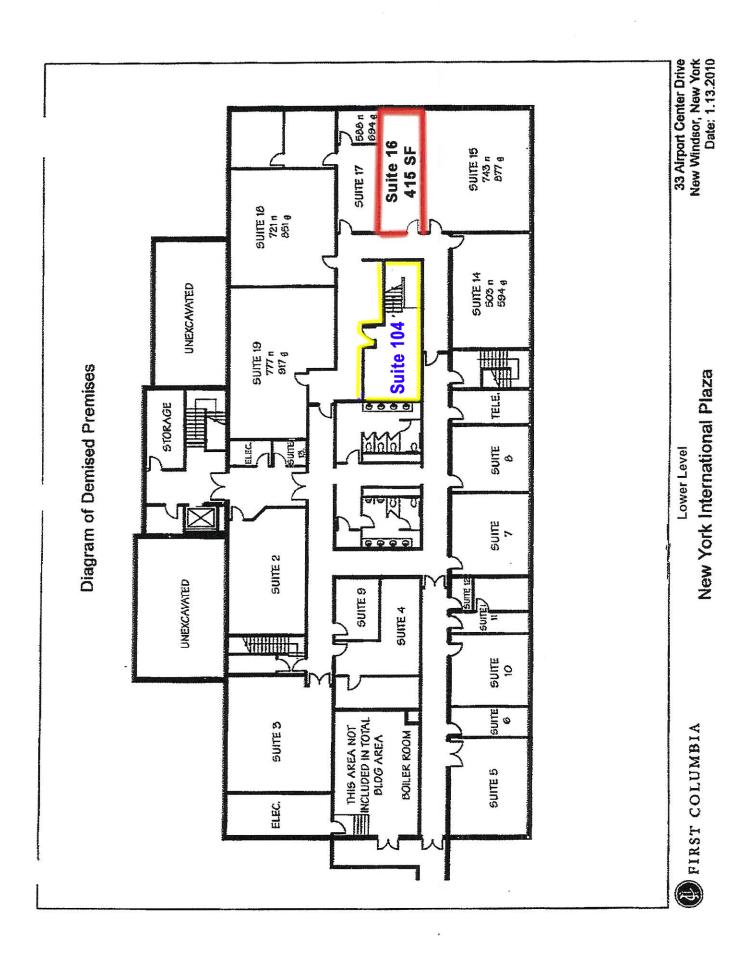

•Adjacent to Stewart International Airport

•Only one hour to New York City

**Available Space:** Suite  $105: \pm 1,063$  SF suite on 1st floor

Suite 104: ±994 SF suite on 1st floor Suite 16: ±415 SF suite on lower level

**ACCESSIBILITY:** •Easy access from I-84 and Route 207.

•Adjacent to Stewart International Airport.

•Only one (1) hour to New York City.

**AVAILABLE** 

**SPACE:** Suite 105:  $\pm 1,063$  sq. ft. (1st floor)

Suite 104: ± 994 sq. ft. (1st floor)

Suite 16: ± 415 sq. ft. (lower level)