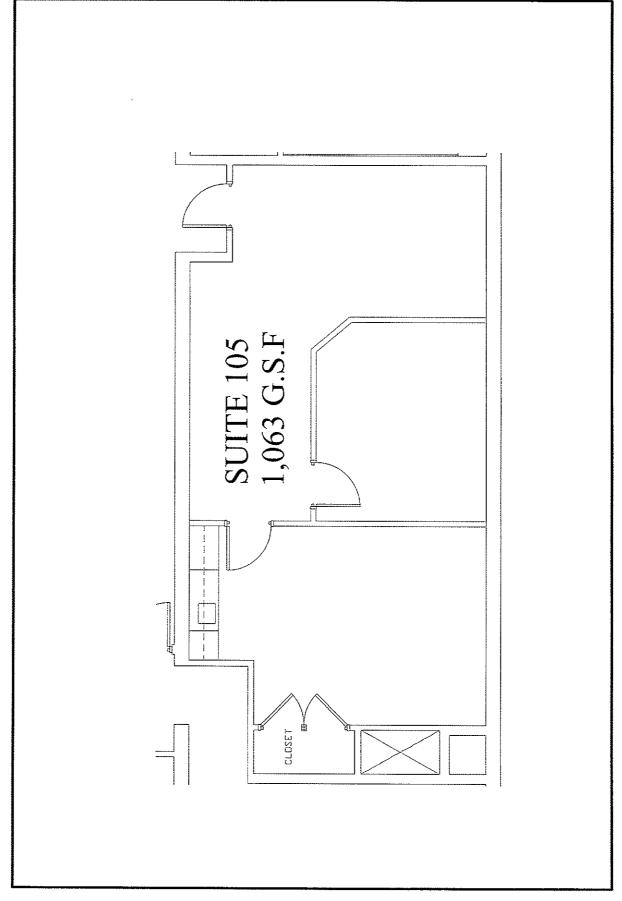

•Adjacent to Stewart International Airport

•Only one hour to New York City

**Available Space:** Suite  $105: \pm 1,063$  SF suite on 1st floor

Suite 104: ±994 SF suite on 1st floor Suite 16: ±415 SF suite on lower level

**ACCESSIBILITY:** •Easy access from I-84 and Route 207.

•Adjacent to Stewart International Airport.

•Only one (1) hour to New York City.

**AVAILABLE** 

**SPACE:** Suite 105:  $\pm 1,063$  sq. ft. (1st floor)