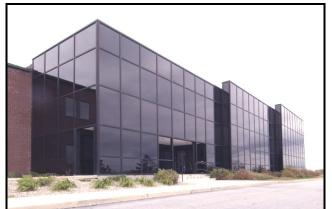

### New York International Plaza 33 Airport Center Drive, New Windsor, NY

Spectacular views overlooking the Shawangonk Mountains and Stewart International Airport

FOR ADDITIONAL INFORMATION, CONTACT

James Martin
Senior Vice President

#### **PROPERTY HIGHLIGHTS**

**Location**: 33 Airport Center Drive, New Windsor,

Orange County, New York. Located within the New York International Plaza.

**Accessibility**: •Easy access from I-84 and Route 207

#### SPACE AVAILABLE FOR LEASE WITHIN ±39,135 SQUARE FOOT BUILDING

33 AIRPORT CENTER DRIVE, NEW WINDSOR, NY

**LOCATION:** 33 Airport Center Drive, New Windsor, Orange County, New York.

Located within the New York International Plaza.