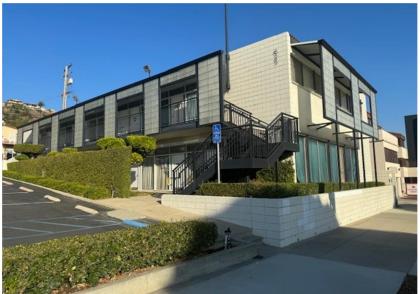

## For Sale or For Lease

- First time on the market since 1961
- Across from Monterey Park Hospital
- Great Owner / User or Investment Property
- Mid-Century Architecture Built 1961
- 6,512 sq. ft. Dental / Medical Building on 14,998 sq. ft. Lot
- APN# 5253-002-033
- Walk to restaurants, shopping, banks, and Monterey Park Hospital
- Newer roof (2019)
- Easy access to 10 and 60 Freeways
- Current rental income below market
- Parking: 24 surface parking spaces
- Vacant Suites: 594-1,531 sq. ft.
- Rental Rate \$2.25 MG
- Building Price \$3,256,000.00