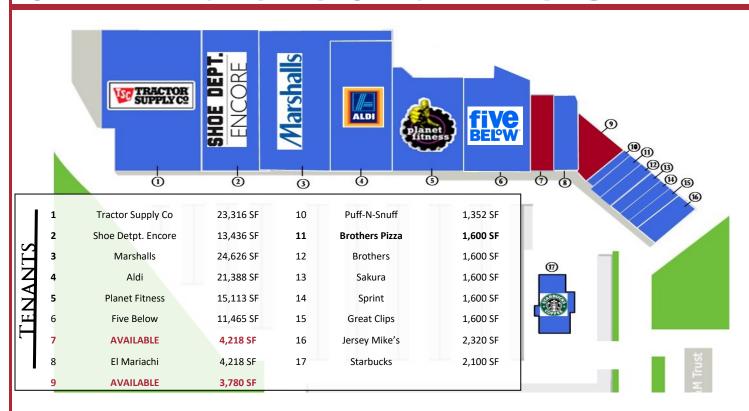

* 14.547 22.983 55.229

## **HIGHLIGHTS**

- Walnut Bottom Road has 14,000 VPD
- Exception Visibility along Walnut Bottom Road
- Adjacent to the Walmart

**Population** 

# **AVAILABLE SPACE**

4,218 SF • 3,780 SF

#### LOCATION

- Located within the heart of the retail corridor in fast growing Shippensburg Market.
- Great Access to I-81 (52,000VPD) and less than 1 mile from Shippensburg University
- Immense growth over the past 10 years, including the development of Proctor & Gamble's 1.7 million square foot distribution facility
- Parx Casino, 73,000 SqFt facility, is set to open across the street from the center in 2022



#### POMEGRANATE RE

33 Rock Hill Road, Suite 350 Bala Cynwyd, PA 19004 Karen Martin Phone: (717) 848-6136 E-Mail: karen@pomre.com



# SHIPPENSBURG SHOPPING CENTER











#### Pomegranate RE

33 Rock Hill Road, Suite 350 Bala Cynwyd, PA 19004 Karen Martin Phone: (717) 84

Phone: (717) 848-6136 E-Mail: karen@pomre.com