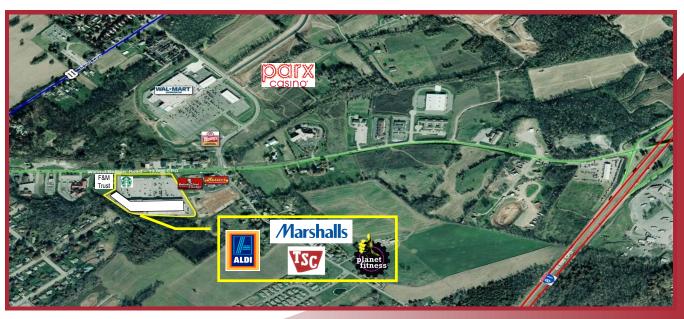

#### LOCATION

- Located within the heart of the retail corridor in fast growing Shippensburg Market.
- Great Access to I-81 (52,000VPD) and less than 1 mile from Shippensburg University
- Immense growth over the past 10 years, including the development of Proctor & Gamble's 1.7 million square foot distribution facility
- Parx Casino, 73,000 SqFt facility, is set to open across the street from the center in 2022