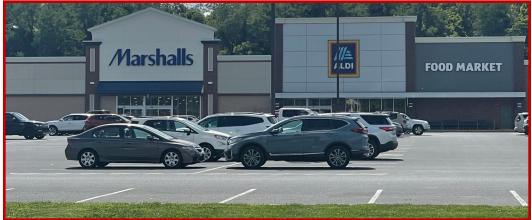

## **HIGHLIGHTS**

- Walnut Bottom Road has 14,000 VPD
- Exception Visibility along Walnut Bottom Road
- Adjacent to the Walmart

**Population** 