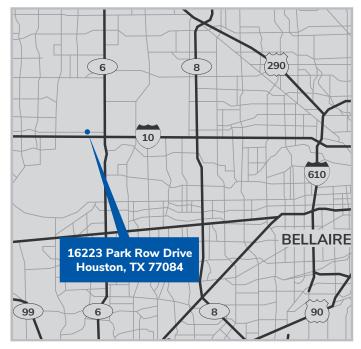

## **TECHNIPLEX BUSINESS CENTER**

16223 PARK ROW DRIVE • SUITE 175 • HOUSTON, TX 77084

#### **BUILDING FEATURES**

- Located in the heart of the Energy Corridor immediately off of Interstate 10 with convenient access to major thoroughfares:
  - Hwy. 6 1.3 miles
  - Beltway 8 6.5 miles
  - Grand Pkwy 99 7.0 miles
- Corporate appeal in a business park setting with a variety of offerings, including, flex, distribution, and lab type spaces.
- 22,695 SF total building size | Rear-load | Dock High loading

## **TECHNIPLEX BUSINESS CENTER**

16223 PARK ROW DRIVE • SUITE 175 • HOUSTON, TX 77084

For leasing information, please contact Stream Realty Partners WILLIAM CARPENTER | 713.300.8891 | william.carpenter@streamrealty.com MEG ZSCHAPPEL | 713.300.0284 | meg.zschappel@streamrealty.com