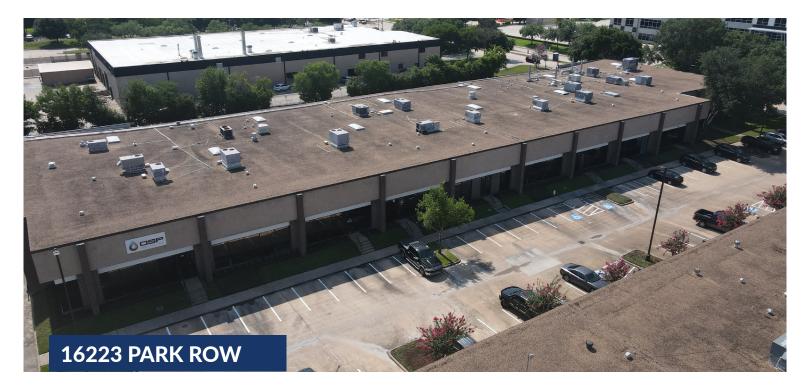

## **TECHNIPLEX BUSINESS CENTER**

16223 PARK ROW DRIVE • SUITE 175 • HOUSTON, TX 77084

#### **BUILDING FEATURES**

- Located in the heart of the Energy Corridor immediately off of Interstate 10 with convenient access to major thoroughfares:
  - Hwy. 6 1.3 miles
  - Beltway 8 6.5 miles
  - Grand Pkwy 99 7.0 miles
- Corporate appeal in a business park setting with a variety of offerings, including, flex, distribution, and lab type spaces.
- 22,695 SF total building size | Rear-load | Dock High loading

## **TECHNIPLEX BUSINESS CENTER**

16223 PARK ROW DRIVE • SUITE 175 • HOUSTON, TX 77084

For leasing information, please contact Stream Realty Partners WILLIAM CARPENTER | 713.300.8891 | william.carpenter@streamrealty.com MEG ZSCHAPPEL | 713.300.0284 | meg.zschappel@streamrealty.com