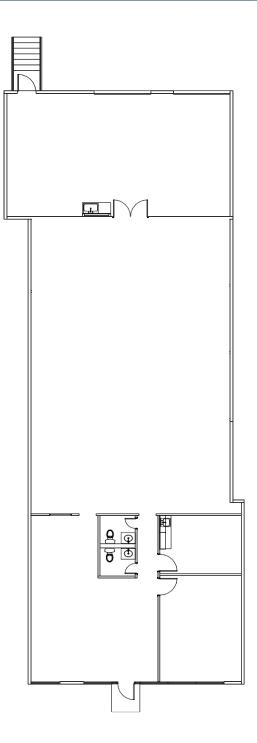

#### SUITE FEATURES

- 4,152 SF total
  - 3,065 SF office
  - 1,087 SF warehouse
- 2 loading docks
- 18' clear height
- Sprinklered