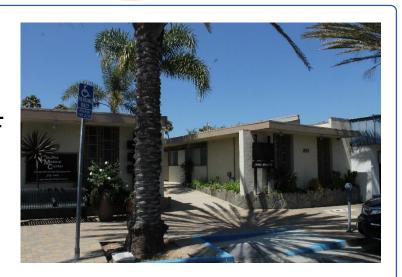

## Medical/Retail Building Available 1917 S. Catalina Ave, Redondo Beach

**Great Visibility! Zoned C2** 

This 4,030 square foot building is conveniently located in a high traffic business area, right in the Village where everything is happening, and it is only 24 minutes from Los Angeles International Airport.

## 1921 S. Catalina Avenue

**2,010 Square Feet Divisible** 