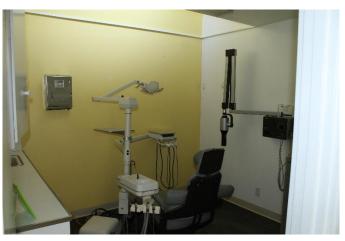

# This location boasts approximately 22,700 daily traffic count!

\$3.25 RSF Full Service Gross

Available Office Space

1917 S. Catalina: Ground level 2,010 RSF Divisible

Parking: Tuck under parking for tenants and staff as well as metered street parking.

## 1921 S. Catalina Avenue

**2,010 Square Feet Divisible** 