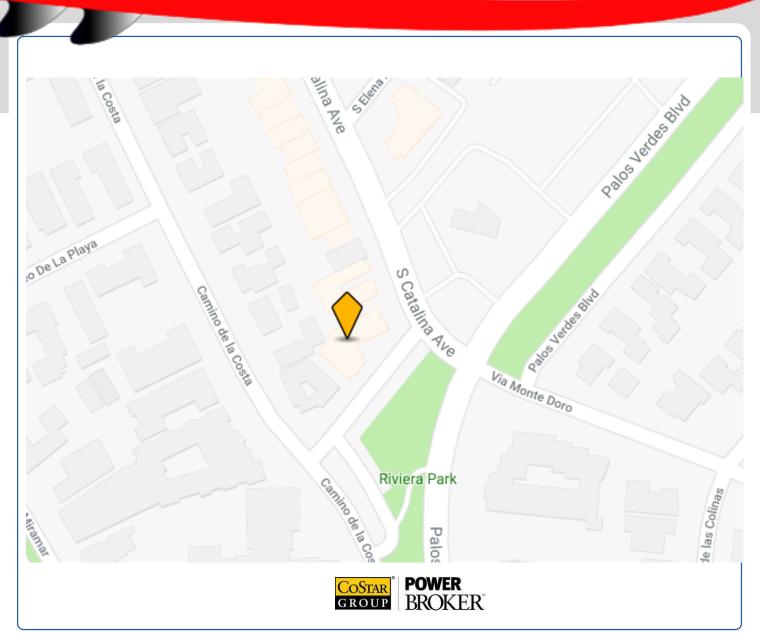

## Medical/Retail Building Available 1917 S. Catalina Ave, Redondo Beach

**Great Visibility! Zoned C2** 

# This location boasts approximately 22,700 daily traffic count!

\$3.25 RSF Full Service Gross

Available Office Space

1917 S. Catalina: Ground level 2,010 RSF Divisible

Parking: Tuck under parking for tenants and staff as well as metered street parking.

This 4,030 square foot building is conveniently located in a high traffic business area, right in the Village where everything is happening, and it is only 24 minutes from Los Angeles International Airport.