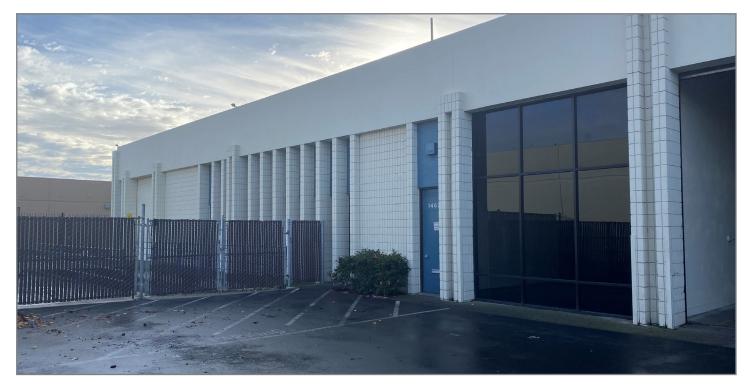

# AVAILABLE FOR LEASE

14674 DOOLITTLE DRIVE | SAN LEANDRO, CA

### LISTING DATA:

- 6,400± SF Warehouse
- 40% Office
- Fenced & Paved Yard Area
- 16' 18' Clear Height
- Close to Oakland International Airport