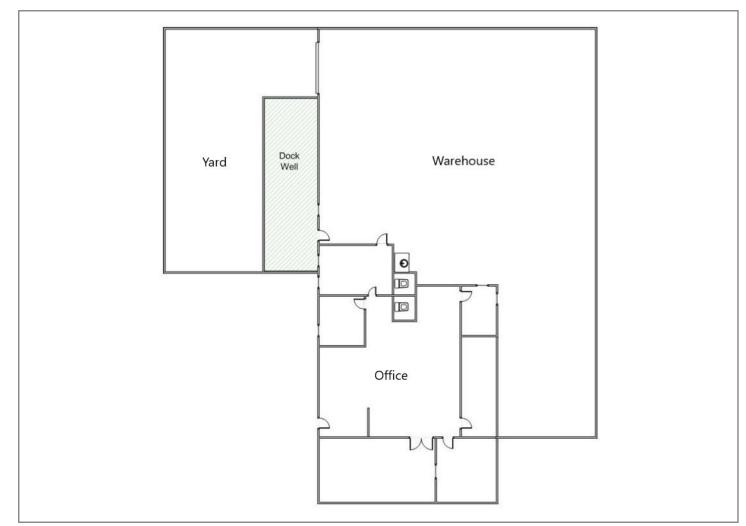

### LISTING DATA:

- 6,400± SF Warehouse
- 40% Office
- Fenced & Paved Yard Area
- 16' 18' Clear Height
- Close to Oakland International Airport