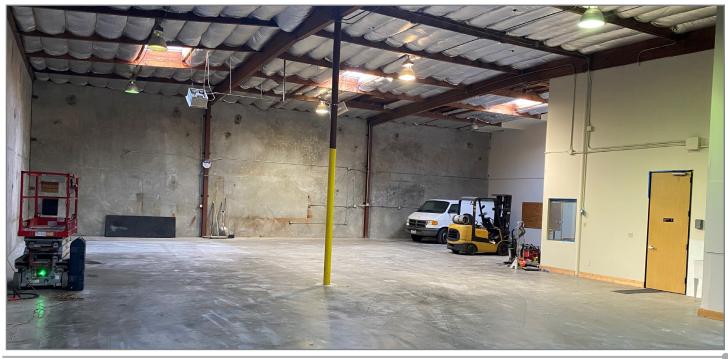

### LISTING DATA:

- 6,400± SF Warehouse
- 40% Office
- Fenced & Paved Yard Area
- 16' 18' Clear Height
- Close to Oakland International Airport