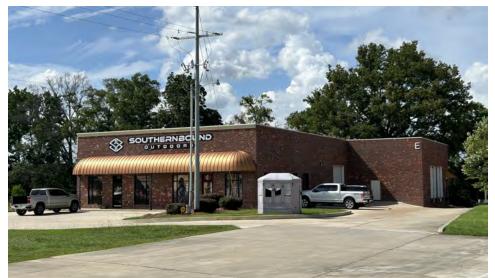

#### **PROPERTY OVERVIEW**

Well maintained, 100% Occupied Office and Warehouse plaza located in Madison County with easy access to I-55. Larken Plaza is conveniently located between the newly built 700,000 SF Amazon Fulfillment facility at the Madison County Mega Site and I-55. The plaza is across the street from Merit Health Hospital Madison and less than 2 miles from the Nissan Vehicle Assembly plant, which employs over 5,000 people. The plaza consists of 5 brick buildings. The owner is selling 1 of the buildings (Building E).

#### PROPERTY HIGHLIGHTS

- · Building E consists of 2 suites and is a total of 8,746 SF
- · Plenty of parking
- 3 dock high doors
- 1 grade level drive-in door
- Great Investment Opportunity or Owner/User Property