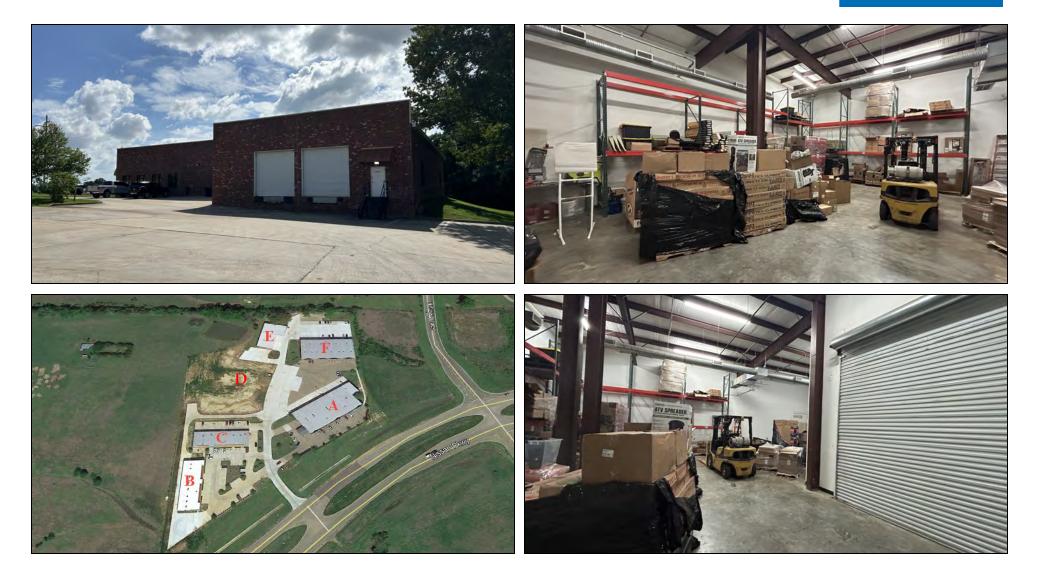

#### **PROPERTY OVERVIEW**

Well maintained, 100% Occupied Office and Warehouse plaza located in Madison County with easy access to I-55. Larken Plaza is conveniently located between the newly built 700,000 SF Amazon Fulfillment facility at the Madison County Mega Site and I-55. The plaza is across the street from Merit Health Hospital Madison and less than 2 miles from the Nissan Vehicle Assembly plant, which employs over 5,000 people. The plaza consists of 5 brick buildings. The owner is selling 1 of the buildings (Building E).

#### PROPERTY HIGHLIGHTS

- · Building E consists of 2 suites and is a total of 8,746 SF
- · Plenty of parking
- 3 dock high doors
- 1 grade level drive-in door
- Great Investment Opportunity or Owner/User Property

# Estes GROUP INVESTMENT REAL ESTATE

Jimmy Kitchens 601.955.6434 jimmy@estesgroup.net

Additional Photos