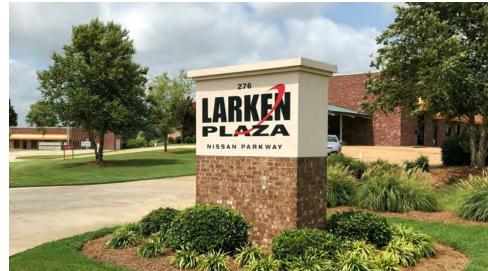

# Larken Plaza - Building E

276 Nissan Parkway, Canton, MS 39046

Jimmy Kitchens 601.955.6434 jimmy@estesgroup.net

#### **PROPERTY OVERVIEW**

Well maintained, 100% Occupied Office and Warehouse plaza located in Madison County with easy access to I-55. Larken Plaza is conveniently located between the newly built 700,000 SF Amazon Fulfillment facility at the Madison County Mega Site and I-55. The plaza is across the street from Merit Health Hospital Madison and less than 2 miles from the Nissan Vehicle Assembly plant, which employs over 5,000 people. The plaza consists of 5 brick buildings. The owner is selling 1 of the buildings (Building E).