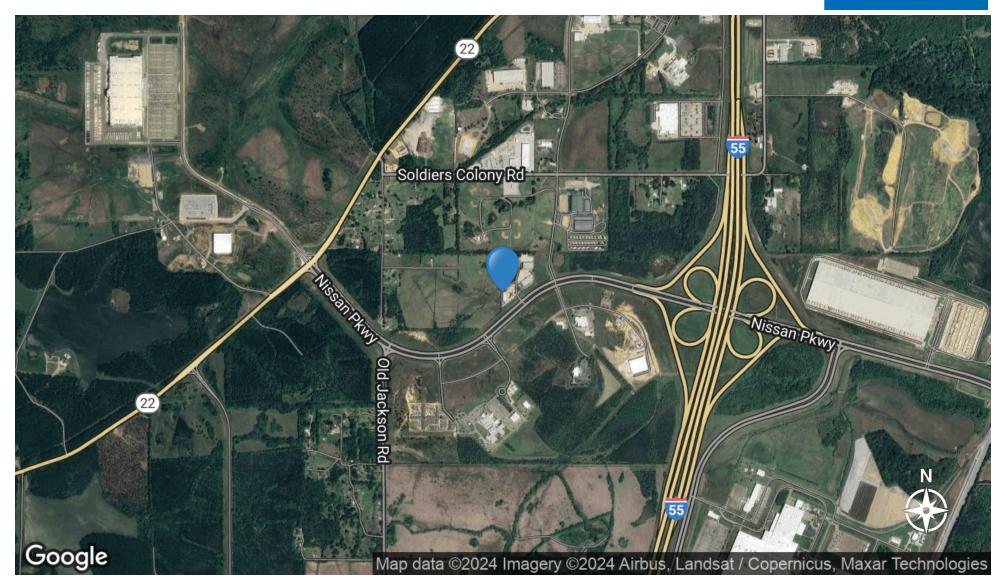

# Larken Plaza - Building E

276 Nissan Parkway, Canton, MS 39046

Jimmy Kitchens 601.955.6434 jimmy@estesgroup.net

#### **PROPERTY OVERVIEW**

Well maintained, 100% Occupied Office and Warehouse plaza located in Madison County with easy access to I-55. Larken Plaza is conveniently located between the newly built 700,000 SF Amazon Fulfillment facility at the Madison County Mega Site and I-55. The plaza is across the street from Merit Health Hospital Madison and less than 2 miles from the Nissan Vehicle Assembly plant, which employs over 5,000 people. The plaza consists of 5 brick buildings. The owner is selling 1 of the buildings (Building E).

#### Larken Plaza - Building E 276 Nissan Parkway, Canton, MS 39046