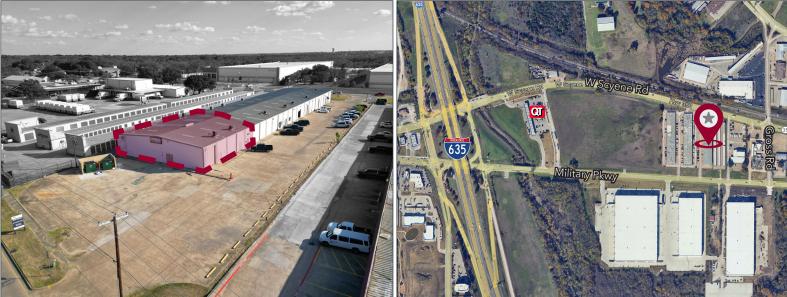

#### 1210 W SCYENE, SUITES A & B | MESQUITE, TX 75149

#### **PROPERTY HIGHLIGHTS**

|   | AVAILABLE    | 18,000 SF                                                                                                                                                                                                                                          |
|---|--------------|----------------------------------------------------------------------------------------------------------------------------------------------------------------------------------------------------------------------------------------------------|
|   | SUITE A      | <b>11,000 SF</b><br>±1,100 SF office<br>1 Grade level door (10′x10′). Can add more.                                                                                                                                                                |
|   | SUITE B      | <b>7,000 SF</b><br>±500 SF office<br>1 Grade level door (15'x10'). Can add more.<br>End cap suite                                                                                                                                                  |
|   | CLEAR HEIGHT | 14' - 16'                                                                                                                                                                                                                                          |
| - | SPRINKLERED  | Yes                                                                                                                                                                                                                                                |
| ) | POWER        | 3 Phase                                                                                                                                                                                                                                            |
|   | COMMENTS     | <ul> <li>Recently painted exterior</li> <li>Both suites have ability to be 100% HVAC</li> <li>Very easy and close access to I-635</li> <li>Excess parking area adjacent to<br/>Suite B (end cap suite)</li> <li>New motivated ownership</li> </ul> |