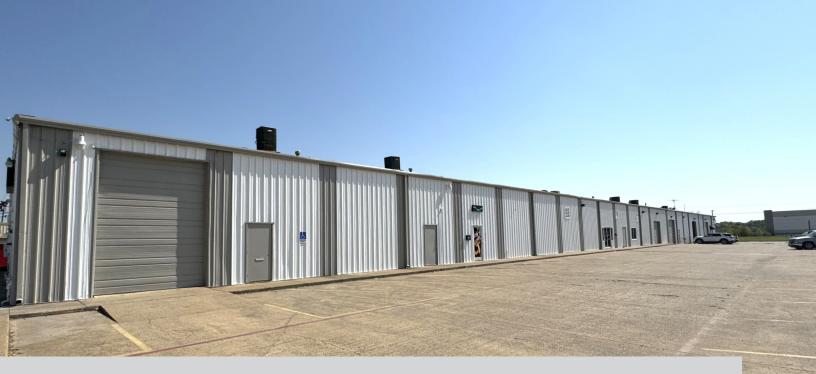

#### 1210 W SCYENE, SUITES A & B | MESQUITE, TX 75149

#### **PROPERTY HIGHLIGHTS**

|   | AVAILABLE    | 18,000 SF                                                                                                                                                                                                                                          |
|---|--------------|----------------------------------------------------------------------------------------------------------------------------------------------------------------------------------------------------------------------------------------------------|
|   | SUITE A      | <b>11,000 SF</b><br>±1,100 SF office<br>1 Grade level door (10′x10′). Can add more.                                                                                                                                                                |
|   | SUITE B      | <b>7,000 SF</b><br>±500 SF office<br>1 Grade level door (15'x10'). Can add more.<br>End cap suite                                                                                                                                                  |
|   | CLEAR HEIGHT | 14' - 16'                                                                                                                                                                                                                                          |
| - | SPRINKLERED  | Yes                                                                                                                                                                                                                                                |
| ) | POWER        | 3 Phase                                                                                                                                                                                                                                            |
|   | COMMENTS     | <ul> <li>Recently painted exterior</li> <li>Both suites have ability to be 100% HVAC</li> <li>Very easy and close access to I-635</li> <li>Excess parking area adjacent to<br/>Suite B (end cap suite)</li> <li>New motivated ownership</li> </ul> |