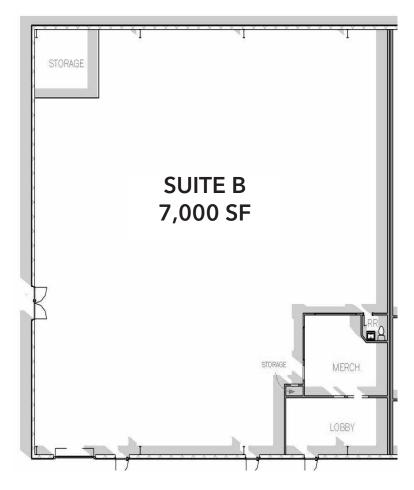

# 7,000 SF | SUITE B

All information furnished regarding property for sale, rental or financing is from sources deemed reliable, but no warranty or representation is made to the accuracy thereof and same is submitted to errors, omissions, change of price, rental or other conditions prior to sale, lease or financing or withdrawal without notice. No liability of any kind is to be imposed on the broker herein.

#### **PROPERTY HIGHLIGHTS**

|   | AVAILABLE    | 18,000 SF                                                                                                                                                                                                                                          |
|---|--------------|----------------------------------------------------------------------------------------------------------------------------------------------------------------------------------------------------------------------------------------------------|
|   | SUITE A      | <b>11,000 SF</b><br>±1,100 SF office<br>1 Grade level door (10′x10′). Can add more.                                                                                                                                                                |
|   | SUITE B      | <b>7,000 SF</b><br>±500 SF office<br>1 Grade level door (15'x10'). Can add more.<br>End cap suite                                                                                                                                                  |
|   | CLEAR HEIGHT | 14' - 16'                                                                                                                                                                                                                                          |
| - | SPRINKLERED  | Yes                                                                                                                                                                                                                                                |
| ) | POWER        | 3 Phase                                                                                                                                                                                                                                            |
|   | COMMENTS     | <ul> <li>Recently painted exterior</li> <li>Both suites have ability to be 100% HVAC</li> <li>Very easy and close access to I-635</li> <li>Excess parking area adjacent to<br/>Suite B (end cap suite)</li> <li>New motivated ownership</li> </ul> |