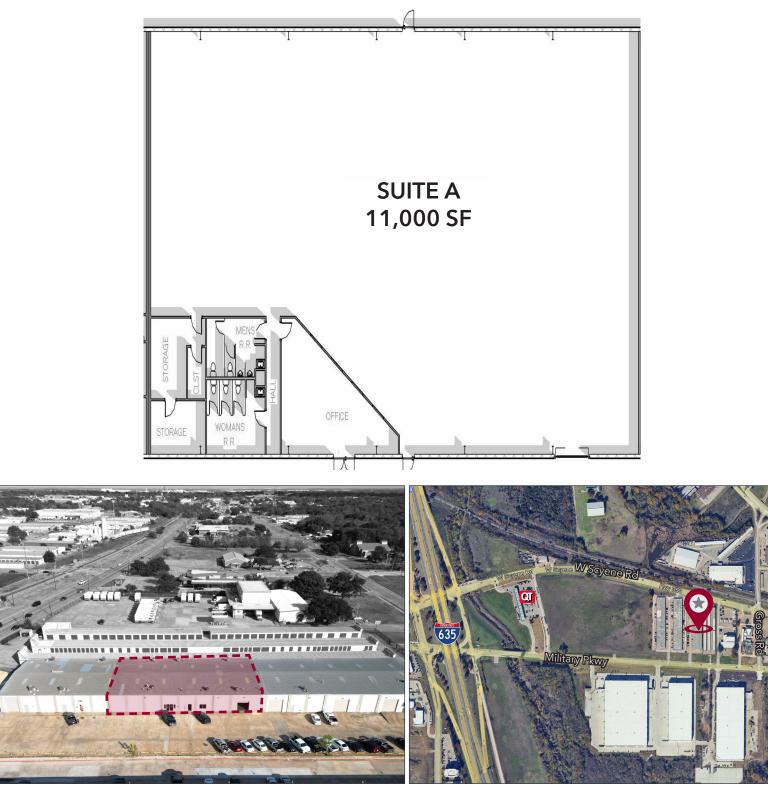

# 11,000 SF | SUITE A

All information furnished regarding property for sale, rental or financing is from sources deemed reliable, but no warranty or representation is made to the accuracy thereof and same is submitted to errors, omissions, change of price, rental or other conditions prior to sale, lease or financing or withdrawal without notice. No liability of any kind is to be imposed on the broker herein.

#### **PROPERTY HIGHLIGHTS**

|   | AVAILABLE    | 18,000 SF                                                                                                                                                                                                                                          |
|---|--------------|----------------------------------------------------------------------------------------------------------------------------------------------------------------------------------------------------------------------------------------------------|
|   | SUITE A      | <b>11,000 SF</b><br>±1,100 SF office<br>1 Grade level door (10′x10′). Can add more.                                                                                                                                                                |
|   | SUITE B      | <b>7,000 SF</b><br>±500 SF office<br>1 Grade level door (15'x10'). Can add more.<br>End cap suite                                                                                                                                                  |
|   | CLEAR HEIGHT | 14' - 16'                                                                                                                                                                                                                                          |
| - | SPRINKLERED  | Yes                                                                                                                                                                                                                                                |
| ) | POWER        | 3 Phase                                                                                                                                                                                                                                            |
|   | COMMENTS     | <ul> <li>Recently painted exterior</li> <li>Both suites have ability to be 100% HVAC</li> <li>Very easy and close access to I-635</li> <li>Excess parking area adjacent to<br/>Suite B (end cap suite)</li> <li>New motivated ownership</li> </ul> |