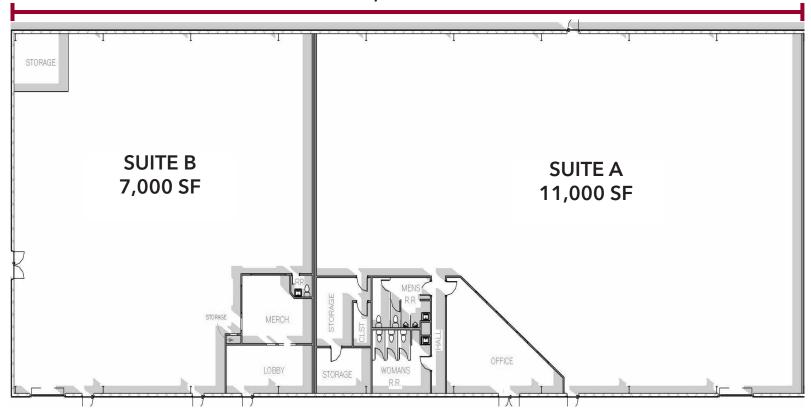

#### **PROPERTY HIGHLIGHTS**

|   | AVAILABLE    | 18,000 SF                                                                                                                                                                                                                                          |
|---|--------------|----------------------------------------------------------------------------------------------------------------------------------------------------------------------------------------------------------------------------------------------------|
|   | SUITE A      | <b>11,000 SF</b><br>±1,100 SF office<br>1 Grade level door (10′x10′). Can add more.                                                                                                                                                                |
|   | SUITE B      | <b>7,000 SF</b><br>±500 SF office<br>1 Grade level door (15'x10'). Can add more.<br>End cap suite                                                                                                                                                  |
|   | CLEAR HEIGHT | 14' - 16'                                                                                                                                                                                                                                          |
| - | SPRINKLERED  | Yes                                                                                                                                                                                                                                                |
| ) | POWER        | 3 Phase                                                                                                                                                                                                                                            |
|   | COMMENTS     | <ul> <li>Recently painted exterior</li> <li>Both suites have ability to be 100% HVAC</li> <li>Very easy and close access to I-635</li> <li>Excess parking area adjacent to<br/>Suite B (end cap suite)</li> <li>New motivated ownership</li> </ul> |

# 11,000 SF | SUITE A

All information furnished regarding property for sale, rental or financing is from sources deemed reliable, but no warranty or representation is made to the accuracy thereof and same is submitted to errors, omissions, change of price, rental or other conditions prior to sale, lease or financing or withdrawal without notice. No liability of any kind is to be imposed on the broker herein.

# 7,000 SF | SUITE B

All information furnished regarding property for sale, rental or financing is from sources deemed reliable, but no warranty or representation is made to the accuracy thereof and same is submitted to errors, omissions, change of price, rental or other conditions prior to sale, lease or financing or withdrawal without notice. No liability of any kind is to be imposed on the broker herein.