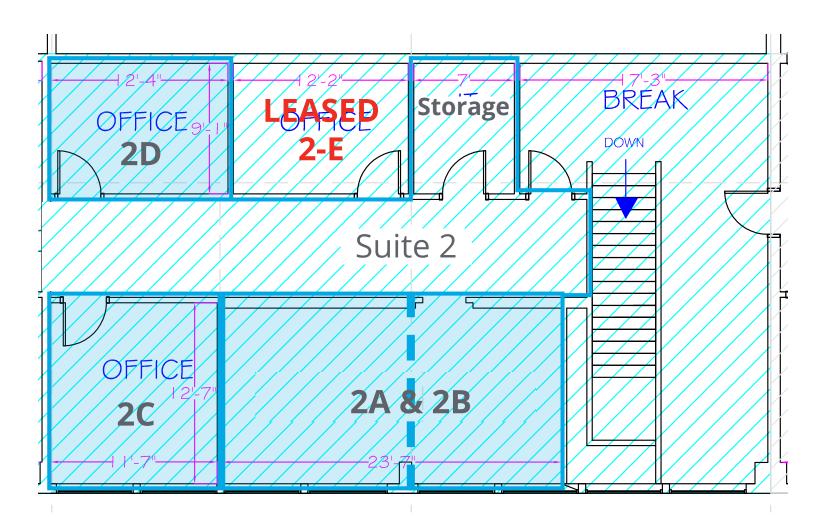

## Specifications

| Address:           | 170 West Road                                                                                                                                           |
|--------------------|---------------------------------------------------------------------------------------------------------------------------------------------------------|
| Location:          | Portsmouth, NH 03801                                                                                                                                    |
| Building Type:     | Industrial                                                                                                                                              |
| Year Built:        | 1985                                                                                                                                                    |
| Total Building SF: | 58,347±                                                                                                                                                 |
| Available SF:      | Unit 2A & 2B: 312± @ \$800/mo (can be subdivided)<br>Unit 2C: 156± @ \$500/mo<br>Unit 2D: 168± @ \$400/mo<br><del>Unit 2E: 108± @ \$300/mo LEASED</del> |
| Utilities:         | Municipal water & sewer<br>Natural gas; electric AC                                                                                                     |
| Zoning:            | Industrial                                                                                                                                              |
| Parking:           | Ample on-site; unassigned                                                                                                                               |
| Available:         | Immediately                                                                                                                                             |

# Second Floor Plan