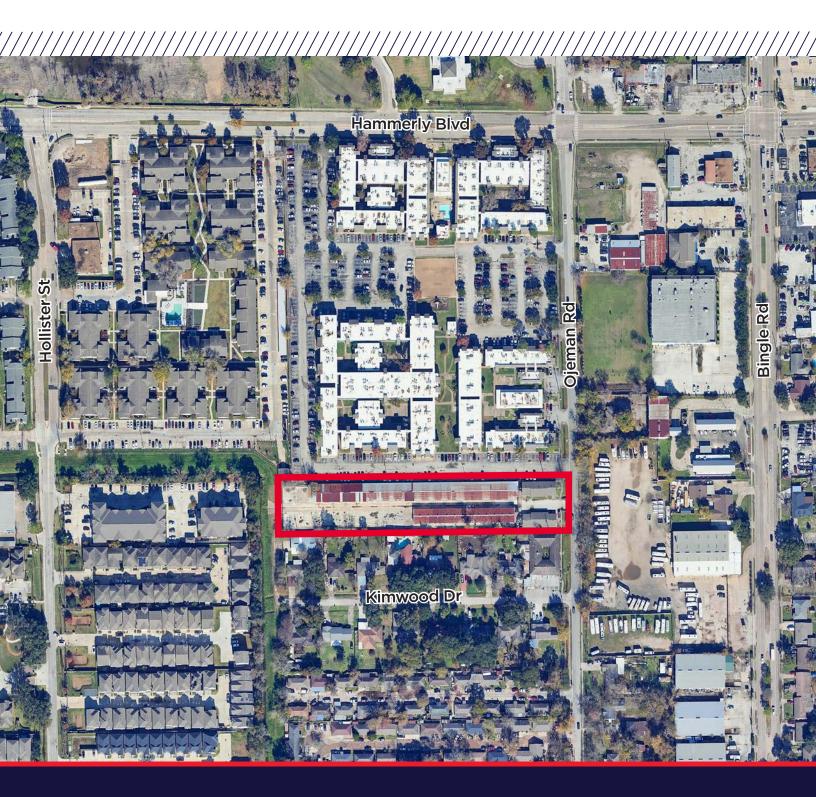

# ±1.83 Acres

# 1955 Ojeman Rd Houston, TX

±1.83 Acres of land, including 4 apartment units and a self storage facility located at 1955 Ojeman Rd. The site is located in the Spring Branch Independent School District, which is renowned for its commitment to academic excellence and fostering a supportive learning environment. With a diverse student body and innovative programs, the district ensures each student is equipped with the skills and knowledge needed for future success. The dedicated educators and community partnerships create a nurturing atmosphere that encourages both personal and academic growth.

- Unrestricted
- · Not located in the floodplain
- · Utilities Available
- 141' of frontage on Ojeman
- · Contact Broker for Pricing