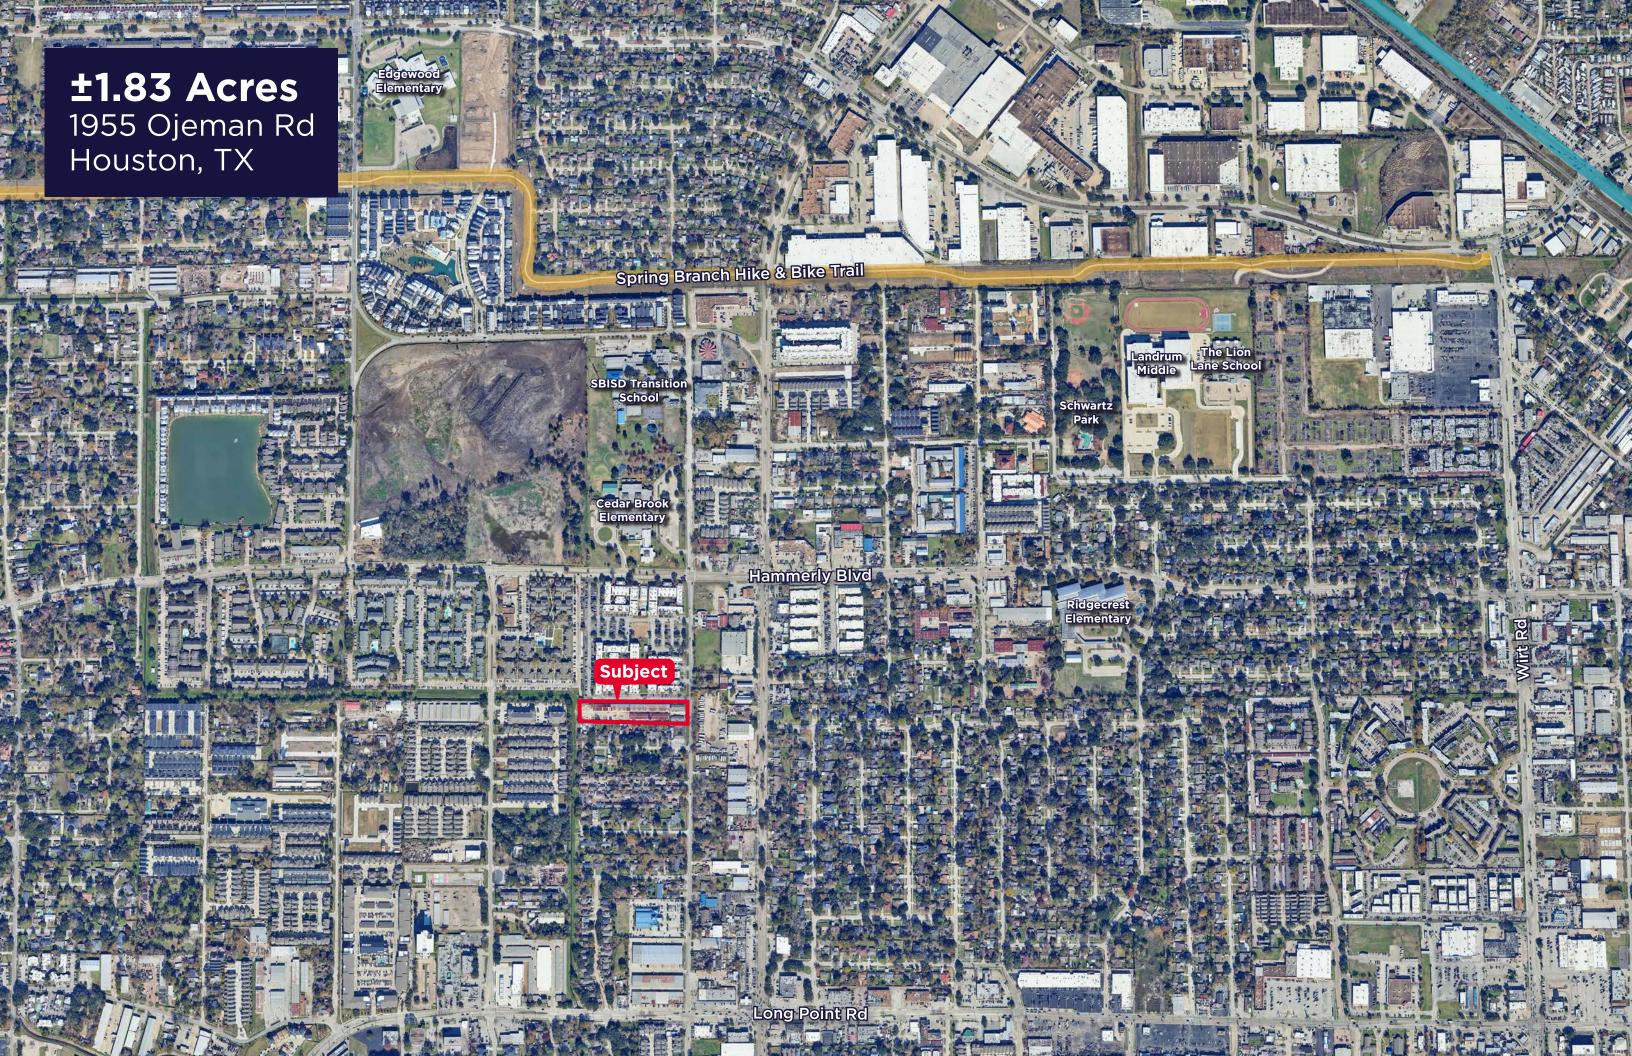

# ±1.83 Acres

1955 Ojeman Rd Houston, TX

Managing Director T: +1 713 331 1796 kristen.mcdade@cushwake.com

# 1955 Ojeman Rd Houston, TX

±1.83 Acres of land, including 4 apartment units and a self storage facility located at 1955 Ojeman Rd. The site is located in the Spring Branch Independent School District, which is renowned for its commitment to academic excellence and fostering a supportive learning environment. With a diverse student body and innovative programs, the district ensures each student is equipped with the skills and knowledge needed for future success. The dedicated educators and community partnerships create a nurturing atmosphere that encourages both personal and academic growth.