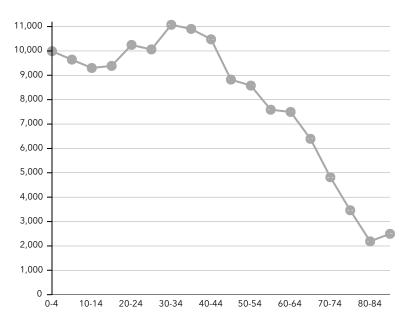

shwake.com





# **DEMOGRAPHICS**



## **HOUSEHOLDS**



142,912

2024 Total Population



54,305

2024 Total Households



2.62 2024 Average

Household Size







2024 Average Home

# **POPULATION**



2024-2029 Population: Compound Annual Growth Rate



Population



**Population** 

# **EMPLOYMENT**



193,535 2024 Total

Daytime Population



63% 2024 Daytime Population: Workers



2024 Daytime Population: Residents



6,846.5

2024 Daytime Population Density (Pop per Square Mile)



9,613 2024 Total



110,586

**Employees** 



## **EDUCATIONAL ATTAINMENT**

18%

High School Diploma

GED/Alternative Credential

Some College/ No Degree

Associate's Degree

25% Bachelor's Degree

15% Graduate/ Professional Degree

# **POPULATION TIME SERIES 2010-2024**



# POPULATION BY AGE GROUP



# ±1.83 Acres

# 1955 Ojeman Rd Houston, TX



±1.83 Acres of land, including 4 apartment units and a self storage facility located at 1955 Ojeman Rd. The site is located in the Spring Branch Independent School District, which is renowned for its commitment to academic excellence and fostering a supportive learning environment. With a diverse student body and innovative programs, the district ensures each student is equipped with the skills and knowledge needed for future success. The dedicated educators and community partnerships create a nurturing atmosphere that encourages both personal and academic growth.

- Unrestricted
- · Not located in the floodplain
- · Utilities Available
- 141' of frontage on Ojeman
- · Contact Broker for Pricing

### KRISTEN MCDADE

Managing Director T: +1 7