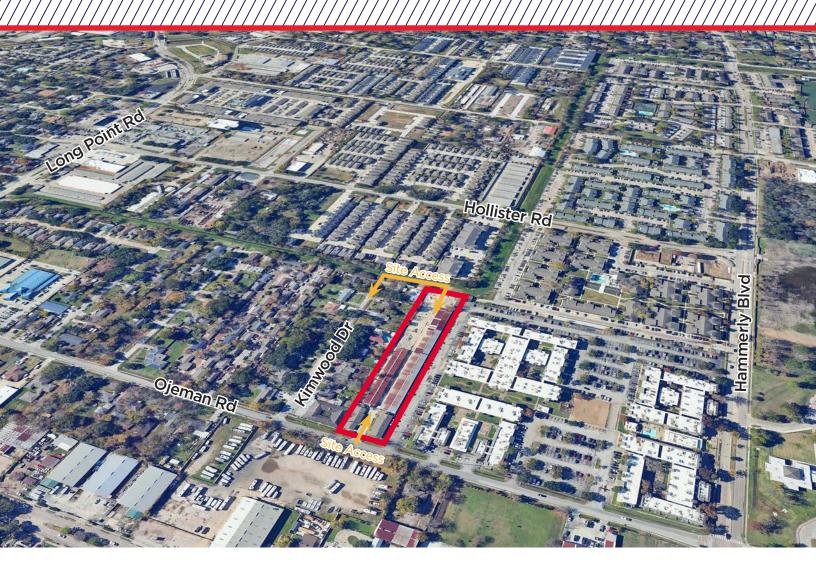

# ±1.83 Acres

1955 Ojeman Rd Houston, TX

Managing Director T: +1 713 331 1796 kristen.mcdade@cushwake.com

# ±1.83 Acres

# 1955 Ojeman Rd Houston, TX

±1.83 Acres of land, including 4 apartment units and a self storage facility located at 1955 Ojeman Rd. The site is located in the Spring Branch Independent School District, which is renowned for its commitment to academic excellence and fostering a supportive learning environment. With a diverse student body and innovative programs, the district ensures each student is equipped with the skills and knowledge needed for future success. The dedicated educators and community partnerships create a nurturing atmosphere that encourages both personal and academic growth.

- Unrestricted
- · Not located in the floodplain
- · Utilities Available
- 141' of frontage on Ojeman
- · Contact Broker for Pricing