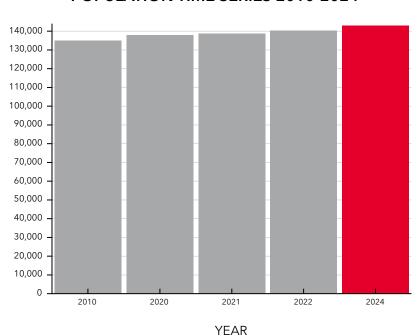

331 1772
charlie.mcgahren@cushwake.com





# **DEMOGRAPHICS**



## **HOUSEHOLDS**



142,912

2024 Total Population



54,305

2024 Total Households



2.62 2024 Average

Household Size







2024 Average Home

# **POPULATION**



2024-2029 Population: Compound Annual Growth Rate



Population



**Population** 

# **EMPLOYMENT**



193,535 2024 Total

Daytime Population



63% 2024 Daytime Population: Workers



2024 Daytime Population: Residents



6,846.5

2024 Daytime Population Density (Pop per Square Mile)



9,613 2024 Total



110,586

**Employees** 



## **EDUCATIONAL ATTAINMENT**

18%

High School Diploma

GED/Alternative Credential

Some College/ No Degree

Associate's Degree

25% Bachelor's Degree

15% Graduate/ Professional Degree

# **POPULATION TIME SERIES 2010-2024**



# POPULATION BY AGE GROUP



# ±1.83 Acres

# 1955 Ojeman Rd Houston, TX



±1.83 Acres of land, including 4 apartment units and a self storage facility located at 1955 Ojeman Rd. The site is located in the Spring Branch Independent School District, which is renowned for its commitment to academic excellence and fostering a supportive learning environment. With a diverse student body and innovative programs, the district ensures each student is equipped with the skills and knowledge needed for future success. The dedicated educators and community partnerships create a nurturing atmosphere that encourages both personal and academic growth.

- Unrestricted
- · Not located in the floodplain
- · Utilities Available
- 141' of frontage on Ojeman
- · Contact Broker for Pricing

### KRISTEN MCDA