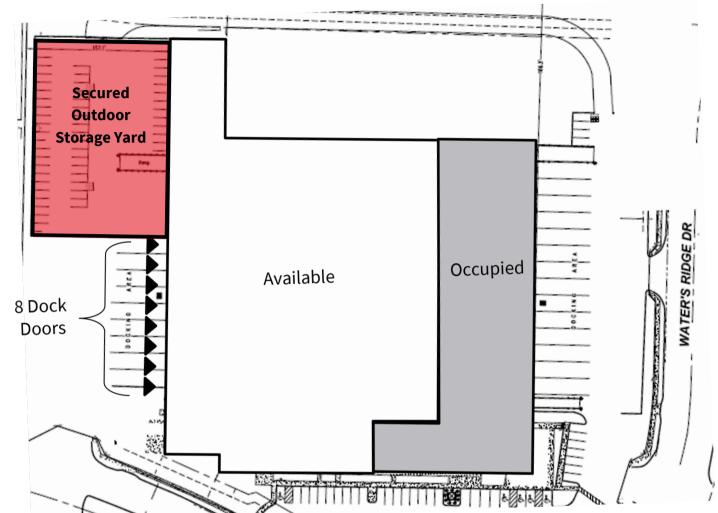

## +/- 94,749 SF Warehouse / Distribution and Office Space

| Available SF     | +/- 85,659 SF Warehouse<br>+/- 9,090 SF Office | HVAC            | Fully-Conditioned          |
|------------------|------------------------------------------------|-----------------|----------------------------|
| Clear Height     | 30'                                            | Trailer Parking | 23 Positions               |
| Dock Doors       | 8                                              | Outside Storage | +/- 32,000 SF Secured      |
| Sprinkler System | ESFR                                           | Lease Rate      | Contact Broker for Pricing |
| Column Spacing   | 54' x 40'                                      | Lease Term      | Negotiable                 |
| Power            | 1200 Amps, 480Y / 277V                         | Term Expiration | 12/31/2032                 |

Site Plan

1991 Lakepointe Drive Lewisville, TX 75057

Randy Touchstone randy.touchstone@jll.com 214 438 1533 **Graham Cash** graham.cash@jll.com 310 525 8320

Although information has been obtained from sources deemed reliable, neither Owner nor JLL makes any guarantees, warranties or representations, express or implied, as to the completeness or accuracy as to the information contained herein. Any projections, opinions, assumptions or estimates used are for example only. There may be differences between projected and actual results, and those differences may be material. The Property may be withdrawn without notice. Neither Owner nor JLL accepts any liability for any loss or damage suffered by any party resulting from reliance on this information. If the recipient of this information has signed a confidentiality agreement regarding this matter, this information is subject to the terms of that agreement. © 2024 Jones Lang LaSalle IP, Inc. All rights reserved.