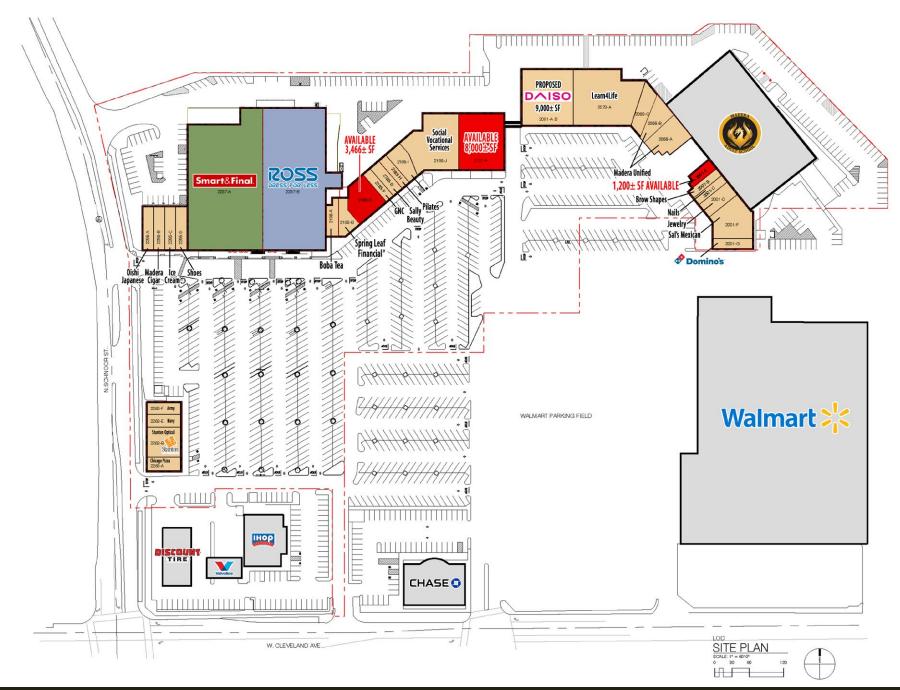

### MADERA MARKETPLACE SHOPPING CENTER · AVAILABILITY SITE PLAN

**Available Space:** 8,000± SF; 1,200± SF

Lease Rate: Please contact agent for more information.

| 2024 Demographics: | <u>1 Mile</u> | 2 Miles  | <u>3 Miles</u> |
|--------------------|---------------|----------|----------------|
| Total Population:  | 12,214        | 44,631   | 73,151         |
| Total Households:  | 3507          | 12,145   | 18,678         |
| Avg. HH Income:    | \$87,952      | \$80,170 | \$79,725       |
| Total Daytime Pop: | 7,992         | 43,371   | 70,387         |