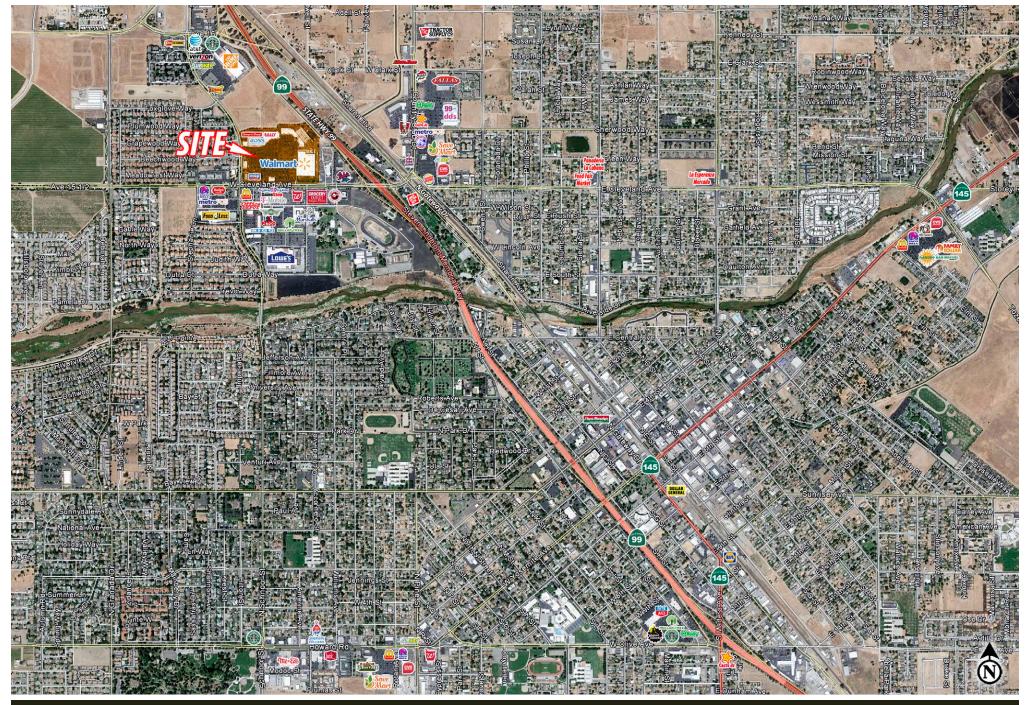

-------------|
| Schnoor Ave:                      | <u>10,591</u> ADT         |
| Intersection Total:               | 56,091 ADT                |
| State Highway 99:                 | <u>148,708</u> ADT        |
| Total Exposure:                   | 204,799 Avg Daily Traffic |
| Sources: Claritas, LLC; Kalibrate |                           |





#### RETAIL CALIFORNIA CRE A division of Pearson Realty 7480 North Palm Avenue, Suite 101 Fresno, CA 92711 www.retailcalifornia.com

FOR MORE INFO, PLEASE CONTACT: LEWIS SMITH, SR. V.P. (559) 447-6235 Ismith@retailcalifornia.com CA RE Lic.#01214178

### MADERA MARKETPLACE SHOPPING CENTER · AVAILABILITY SITE PLAN



### MADERA MARKETPLACE



### **CLEVELAND AVENUE RETAIL COMPETITION · MADERA, CA**



### **MAJOR RETAIL COMPETITION · MADERA, CA**