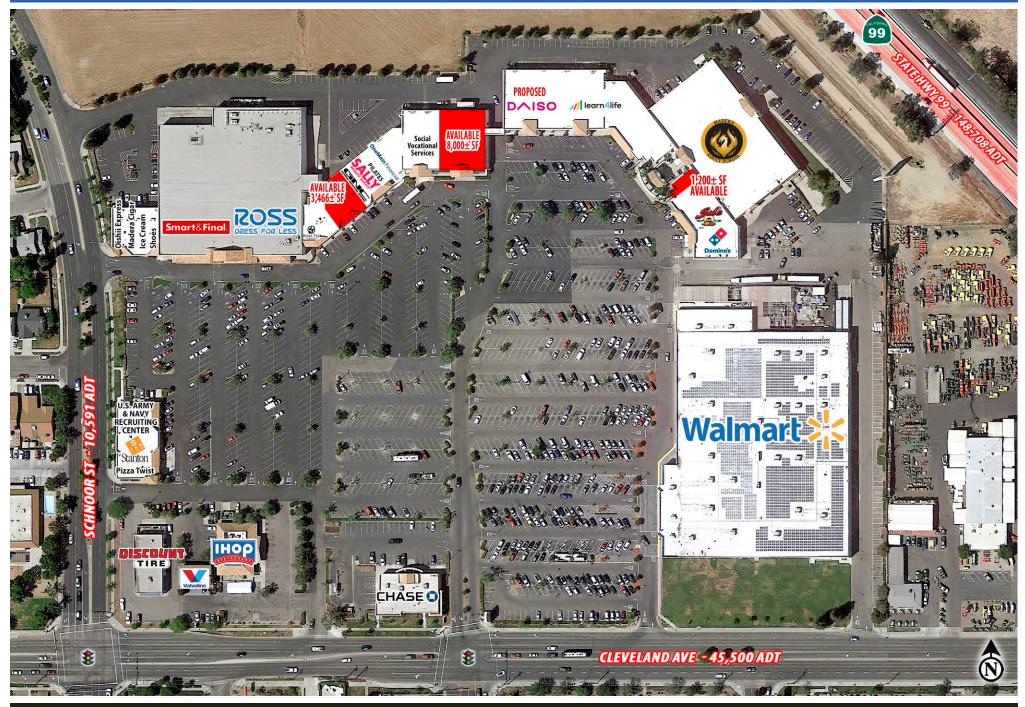

### MADERA MARKETPLACE

#### 2024 Traffic Counts:

| Cleveland Ave:                    | 45,500 ADT                |
|-----------------------------------|---------------------------|
| Schnoor Ave:                      | <u>10,591</u> ADT         |
| Intersection Total:               | 56,091 ADT                |
| State Highway 99:                 | <u>148,708</u> ADT        |
| Total Exposure:                   | 204,799 Avg Daily Traffic |
| Sources: Claritas, LLC; Kalibrate |                           |