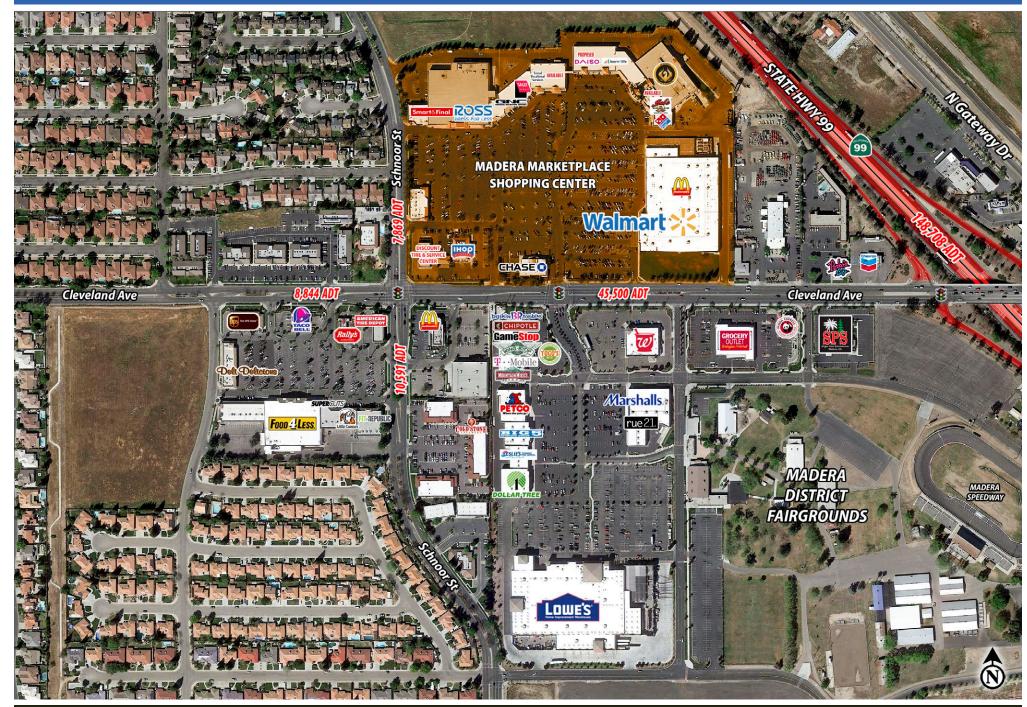

#### **Property Description:**

Madera Marketplace is located next to busy Freeway 99 at the Cleveland Ave off-ramp in Madera, CA.

#### **Location Description:**

The center benefits from a steady flow of daily-needs traffic drawn to major national retailers in the area including Walmart, Lowe's, Home Depot, Smart & Final, Grocery Outlet, Food4Less, Walgreens, Petco, Dollar Tree, and many quick-service restaurants.

#### 2024 Traffic Counts:

| Cleveland Ave:                    | 45,500 ADT                |
|-----------------------------------|---------------------------|
| Schnoor Ave:                      | <u>10,591</u> ADT         |
| Intersection Total:               | 56,091 ADT                |
| State Highway 99:                 | <u>148,708</u> ADT        |
| Total Exposure:                   | 204,799 Avg Daily Traffic |
| Sources: Claritas, LLC; Kalibrate |                           |

### **CLEVELAND AVENUE RETAIL COMPETITION · MADERA, CA**