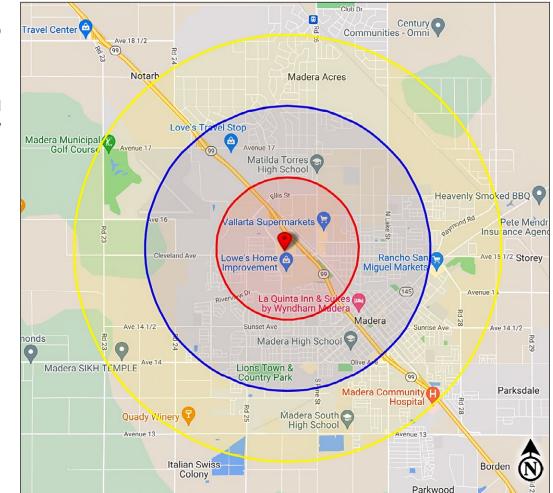

**Available Space:** 8,000± SF; 1,200± SF

Lease Rate: Please contact agent for more information.

| 2024 Demographics: | <u>1 Mile</u> | 2 Miles  | <u>3 Miles</u> |
|--------------------|---------------|----------|----------------|
| Total Population:  | 12,214        | 44,631   | 73,151         |
| Total Households:  | 3507          | 12,145   | 18,678         |
| Avg. HH Income:    | \$87,952      | \$80,170 | \$79,725       |
| Total Daytime Pop: | 7,992         | 43,371   | 70,387         |

#### 2024 Traffic Counts:

| Cleveland Ave:                    | 45,500 ADT                |
|-----------------------------------|---------------------------|
| Schnoor Ave:                      | <u>10,591</u> ADT         |
| Intersection Total:               | 56,091 ADT                |
| State Highway 99:                 | <u>148,708</u> ADT        |
| Total Exposure:                   | 204,799 Avg Daily Traffic |
| Sources: Claritas, LLC; Kalibrate |                           |