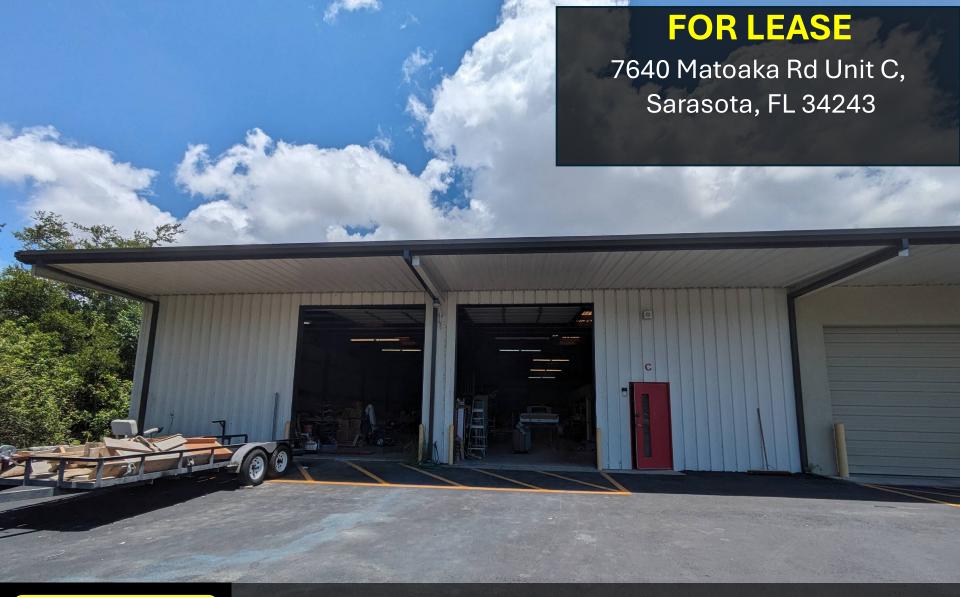

6,000 SF Office/Warehouse with Paved Parking Lot
And 3 Phase Power

## INFORMATION SUMMARY

6000 SF

2 Overhead Doors

New Parking Lot

Small office, large open warehouse with 3 phase power and two 12' x 14' doors. Landlord may consider enlarging the office and/or installing AC in the warehouse. Well-maintained facility. Building Exterior recently painted. Parking lot recently sealed. Plans for additional improvements in 2024. Convenient location just east of US 301. Minutes to Downtown Sarasota, Downtown Bradenton, SR 70, University Parkway and I-75.

Address – 7640 Matoaka Rd Sarasota, FL 34243

County – Sarasota

Subtype – Manufacturing, Flex, Distribution,

Warehouse

Zoning – Light Manufacturing

Parcels - 19728.1035/0

Sprinklers – Yes

Jeff Button Phone: 941-313-1193 Email: Jeff@SarasotaWarehouses.com