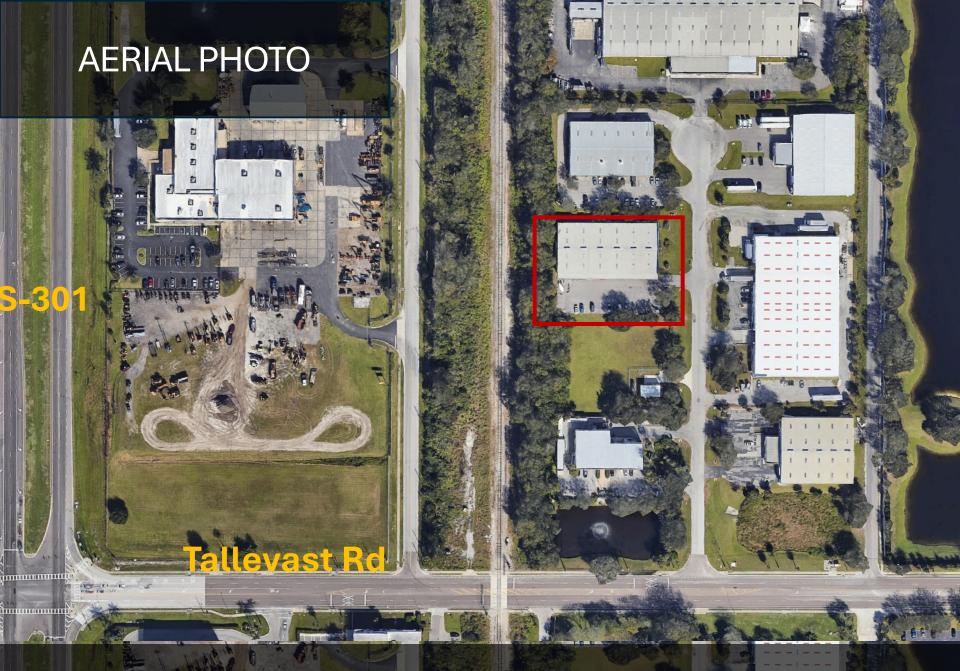

6,000 SF Office/Warehouse with Paved Parking Lot
And 3 Phase Power

## INFORMATION SUMMARY

6000 SF

2 Overhead Doors

New Parking Lot

Small office, large open warehouse with 3 phase power and two 12' x 14' doors. Landlord may consider enlarging the office and/or installing AC in the warehouse. Well-maintained facility. Building Exterior recently painted. Parking lot recently sealed. Plans for additional improvements in 2024. Convenient location just east of US 301. Minutes to Downtown Sarasota, Downtown Bradenton, SR 70, University Parkway and I-75.

Address – 7640 Matoaka Rd Sarasota, FL 34243

County – Sarasota

Subtype – Manufacturing, Flex, Distribution,

Warehouse

Zoning – Light Manufacturing

Parcels - 19728.1035/0

Sprinklers – Yes

Jeff Button Phone: 941-313-1193 Email: Jeff@SarasotaWarehouses.com