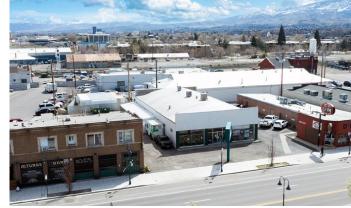

- On-site parking along the north side of the building plus additional parking along E. 4th St.
- ± 625 SF secured outdoor storage area with roof enclosure
- 15' clear height in warehouse area

- Three (3) swamp coolers and three (3) Reznor heaters
- 200A; 240V; 3-phase power
- One (1) 12' x 12' roll-up door along the south side of the building

## Demographics

|                                  | 1-mile   | 3-mile   | 5-mile   |
|----------------------------------|----------|----------|----------|
| 2023<br>Population               | 19,481   | 137,570  | 260,850  |
| 2023 Average<br>Household Income | \$58,473 | \$74,554 | \$89,503 |
| 2023 Total<br>Households         | 9,343    | 58,771   | 107,292  |





**3D** Aerial

Retail <u>A</u> Hotels / Casinos







# Property Photos









# LOGIC Commercial Real Estate Specializing in Brokerage and Receivership Services





Join our email list and connect with us on LinkedIn

The information herein was obtained from sources deemed reliable; however LOGIC Commercial Real Estate makes no guarantees, warranties or representation as to the completeness or accuracy thereof.

For inquiries please reach out to our team.

#### **Greg Ruzzine, CCIM**

Partner 775.450.5779 gruzzine@logicCRE.com BS.0145435 Ian Cochran, CCIM

Partner 775.225.0826 icochran@logicCRE.com B.0145434.LLC

#### Sam Meredith

Senior Associate 775.737.2939 smeredith@logicCRE.com S.0189257