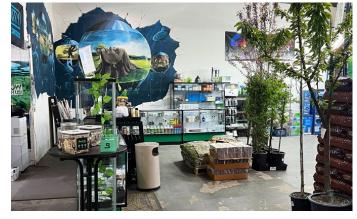

.
- On-site parking along the north side of the building plus additional parking along E. 4th St.
- ± 625 SF secured outdoor storage area with roof enclosure
- 15' clear height in warehouse area

- Three (3) swamp coolers and three (3) Reznor heaters
- 200A; 240V; 3-phase power
- One (1) 12' x 12' roll-up door along the south side of the building

## Demographics

|                                  | 1-mile   | 3-mile   | 5-mile   |
|----------------------------------|----------|----------|----------|
| 2023<br>Population               | 19,481   | 137,570  | 260,850  |
| 2023 Average<br>Household Income | \$58,473 | \$74,554 | \$89,503 |
| 2023 Total<br>Households         | 9,343    | 58,771   | 107,292  |





**3D** Aerial

Retail <u>A</u> Hotels / Casinos







# Property Photos









# LOGIC Commercial Real Estate Specializing in Brokerage and Receivership Services





Join our email list and connect with us on LinkedIn

The information herein was obtained from sources deemed reliable; however LOGIC Commercial Real Estate makes no guarantees, warranties or representation as to the completeness or accuracy thereof.

For inquiries please reach out to our team.

#### **Greg Ruzzine, CCIM**

Partner 775.450.5779 gruzzine@logicCRE.com BS.0145435 Ian Cochran, CCIM

Partner 775.225.0826 icochran@logicCRE.com B.0145434.LLC

#### Sam Meredith

Senior Associate 775.737.2939 smeredith@logicCRE.com S.0189257