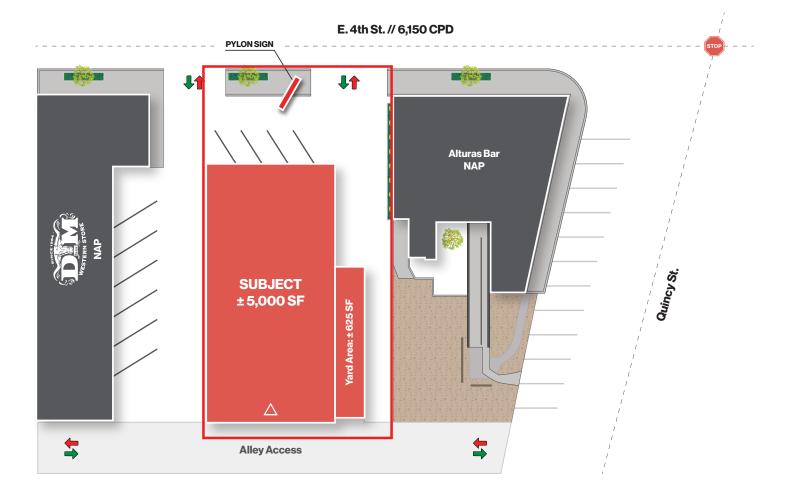

# **Property Highlights**

- Flex/retail owner-user opportunity with frontage along E. 4th St.
- On-site parking along the north side of the building plus additional parking along E. 4th St.
- ± 625 SF secured outdoor storage area with roof enclosure
- 15' clear height in warehouse area

- Three (3) swamp coolers and three (3) Reznor heaters
- 200A; 240V; 3-phase power
- One (1) 12' x 12' roll-up door along the south side of the building