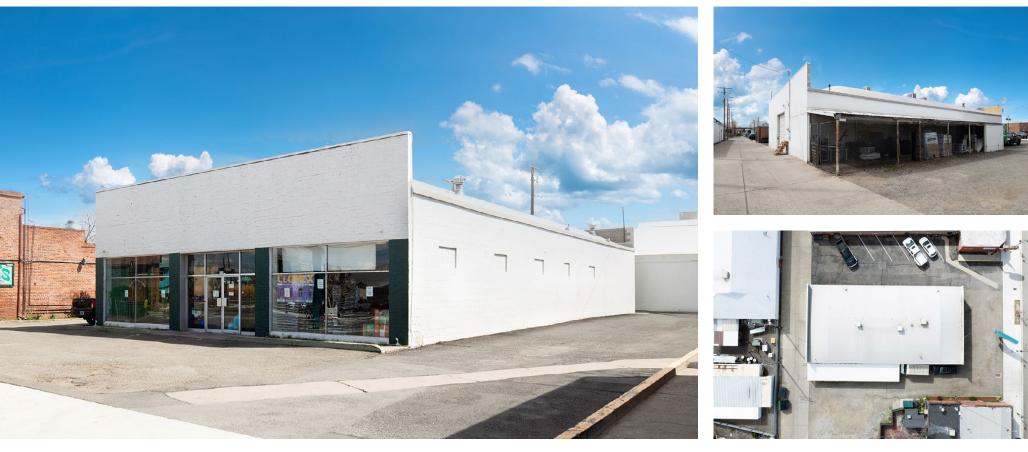

h St.
- On-site parking along the north side of the building plus additional parking along E. 4th St.
- ± 625 SF secured outdoor storage area with roof enclosure
- 15' clear height in warehouse area

- Three (3) swamp coolers and three (3) Reznor heaters
- 200A; 240V; 3-phase power
- One (1) 12' x 12' roll-up door along the south side of the building

## Demographics

|                                  | 1-mile   | 3-mile   | 5-mile   |
|----------------------------------|----------|----------|----------|
| 2023<br>Population               | 19,481   | 137,570  | 260,850  |
| 2023 Average<br>Household Income | \$58,473 | \$74,554 | \$89,503 |
| 2023 Total<br>Households         | 9,343    | 58,771   | 107,292  |





**3D** Aerial

Retail <u>A</u> Hotels / Casinos







# Property Photos









# LOGIC Commercial Real Estate Specializing in Brokerage and Receivership Services





Join our email list and connect with us on LinkedIn

The information herein was obtained from sources deemed reliable; however LOGIC Commercial Real Estate makes no guarantees, warranties or representation as to the completeness or accuracy thereof.

For inquiries please reach out to our team.

#### **Greg Ruzzine, CCIM**

Partner 775.450.5779 gruzzine@logicCRE.com BS.0145435 Ian Cochran, CCIM

Partner 775.225.0826 icochran@logicCRE.com B.0145434.LLC

#### Sam Meredith

Senior Associate 775.737.2939 smeredith@logicCRE.com S.0189257