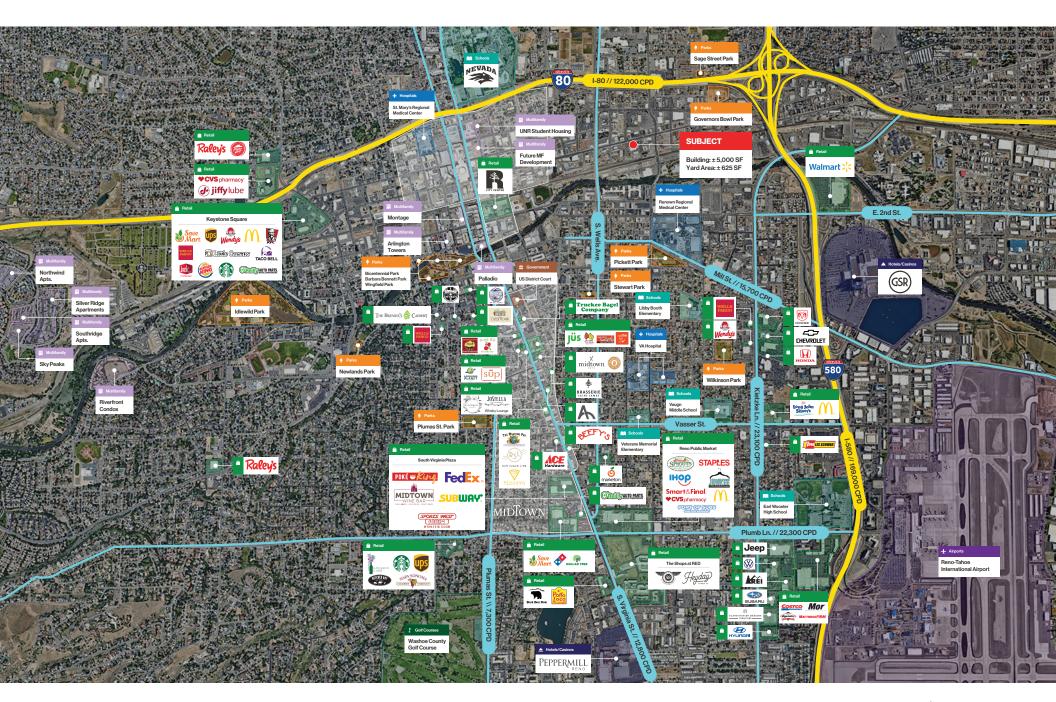

Highlights**

- Flex/retail owner-user opportunity with frontage along E. 4th St.
- On-site parking along the north side of the building plus additional parking along E. 4th St.
- ± 625 SF secured outdoor storage area with roof enclosure
- 15' clear height in warehouse area

- Three (3) swamp coolers and three (3) Reznor heaters
- 200A; 240V; 3-phase power
- One (1) 12' x 12' roll-up door along the south side of the building

## Demographics

|                                  | 1-mile   | 3-mile   | 5-mile   |
|----------------------------------|----------|----------|----------|
| 2023<br>Population               | 19,481   | 137,570  | 260,850  |
| 2023 Average<br>Household Income | \$58,473 | \$74,554 | \$89,503 |
| 2023 Total<br>Households         | 9,343    | 58,771   | 107,292  |





**3D** Aerial

Retail <u>A</u> Hotels / Casinos







# Property Photos









# LOGIC Commercial Real Estate Specializing in Brokerage and Receivership Services





Join our email list and connect with us on LinkedIn

The information herein was obtained from sources deemed reliable; however LOGIC Commercial Real Estate makes no guarantees, warranties or representation as to the completeness or accuracy thereof.

For inquiries please reach out to our team.

#### **Greg Ruzzine, CCIM**

Partner 775.450.5779 gruzzine@logicCRE.com BS.0145435 Ian Cochran, CCIM

Partner 775.225.0826 icochran@logicCRE.com B.0145434.LLC

#### Sam Meredith

Senior Associate 775.737.2939 smeredith@logicCRE.com S.0189257