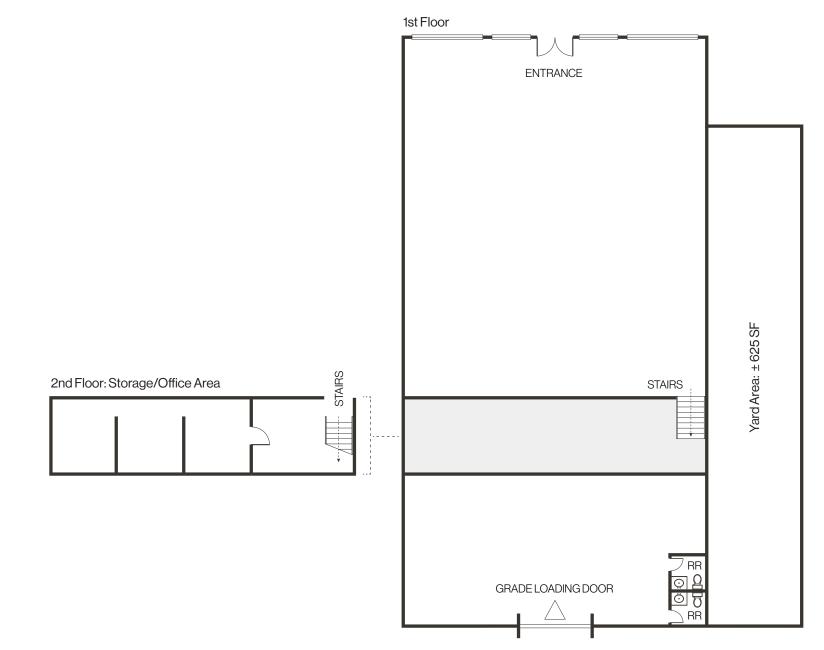

# **Property Highlights**

- Flex/retail owner-user opportunity with frontage along E. 4th St.
- On-site parking along the north side of the building plus additional parking along E. 4th St.
- ± 625 SF secured outdoor storage area with roof enclosure
- 15' clear height in warehouse area

- Three (3) swamp coolers and three (3) Reznor heaters
- 200A; 240V; 3-phase power
- One (1) 12' x 12' roll-up door along the south side of the building