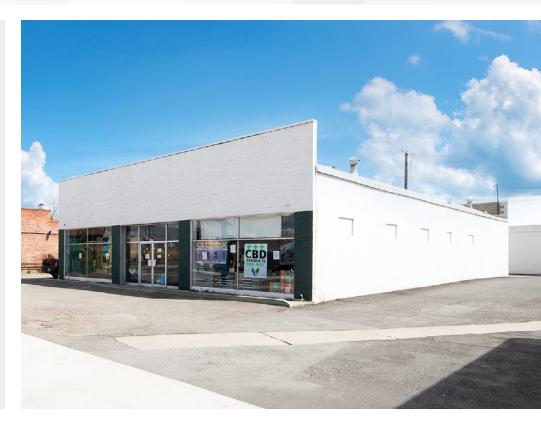

y Highlights**

- Flex/retail owner-user opportunity with frontage along E. 4th St.
- On-site parking along the north side of the building plus additional parking along E. 4th St.
- ± 625 SF secured outdoor storage area with roof enclosure
- 15' clear height in warehouse area

- Three (3) swamp coolers and three (3) Reznor heaters
- 200A; 240V; 3-phase power
- One (1) 12' x 12' roll-up door along the south side of the building

## Demographics

|                                  | 1-mile   | 3-mile   | 5-mile   |
|----------------------------------|----------|----------|----------|
| 2023<br>Population               | 19,481   | 137,570  | 260,850  |
| 2023 Average<br>Household Income | \$58,473 | \$74,554 | \$89,503 |
| 2023 Total<br>Households         | 9,343    | 58,771   | 107,292  |





**3D** Aerial

Retail <u>A</u> Hotels / Casinos







# Property Photos









# LOGIC Commercial Real Estate Specializing in Brokerage and Receivership Services





Join our email list and connect with us on LinkedIn

The information herein was obtained from sources deemed reliable; however LOGIC Commercial Real Estate makes no guarantees, warranties or representation as to the completeness or accuracy thereof.

For inquiries please reach out to our team.

#### **Greg Ruzzine, CCIM**

Partner 775.450.5779 gruzzine@logicCRE.com BS.0145435 Ian Cochran, CCIM

Partner 775.225.0826 icochran@logicCRE.com B.0145434.LLC

#### Sam Meredith

Senior Associate 775.737.2939 smeredith@logicCRE.com S.0189257