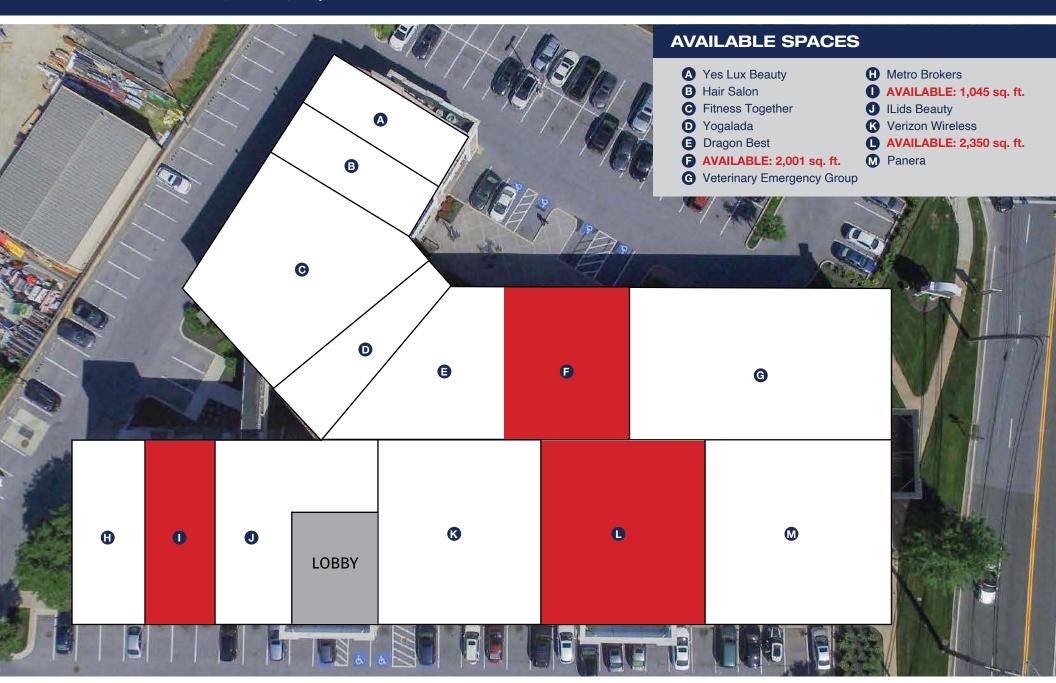

## **WOODHOLME SQUARE**

SHOPPES AND OFFICES

1852-1866 Reisterstown Road, Pikesville, Maryland 21208





#### **JOIN CURRENT TENANTS:**











### **PROPERTY FEATURES:**

- Total of 61,000 SF of Class A retail and office space
- Digital pylon sign with tremendous visibility on Reisterstown Road
- Abundant, free, on-site parking
- Over 40,000 vehicles drive past the site each day
- 1/2 mile from I-695 Exit 20

1,045-2,350 SQ. FT. OF RETAIL SPACE AVAILABLE

# WOODHOLME SQUARE SHOPPES AND OFFICES 1852-1866 Reisterstown Road, Pikesville, Maryland 21208



## WOODHOLME SQUARE SHOPPES AND OFFICES 1852-1866 Reisterstown Road, Pikesville, Maryland 21208



## WOODHOLME SQUARE SHOPPES AND OFFICES

1852-1866 Reisterstown Road, Pikesville, Maryland 21208