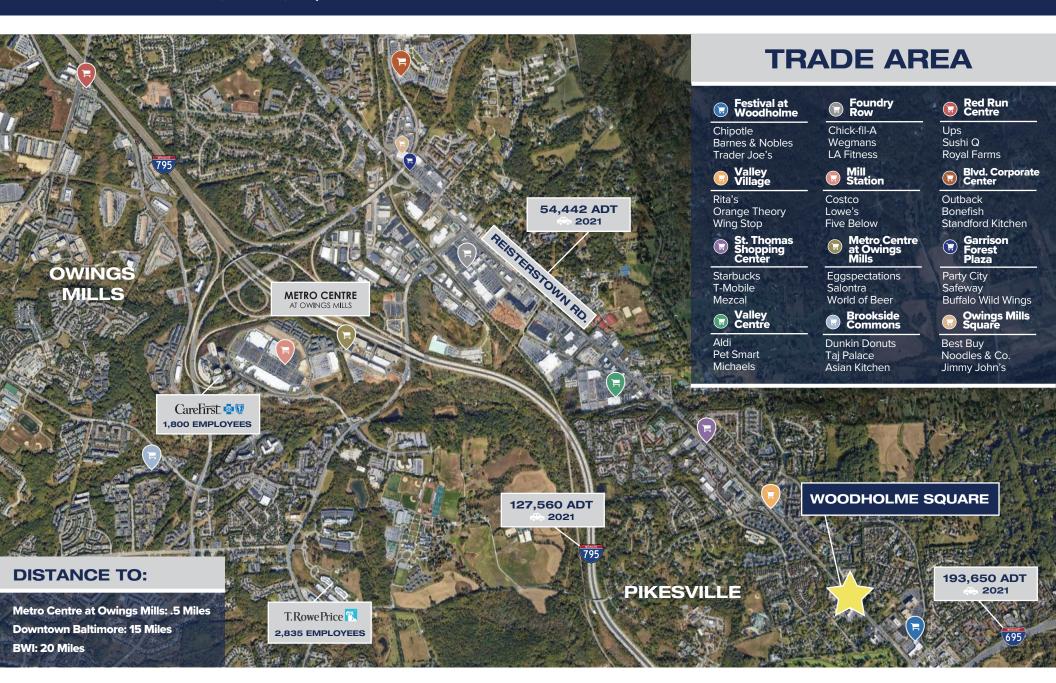

## WOODHOLME SQUARE SHOPPES AND OFFICES

1852-1866 Reisterstown Road, Pikesville, Maryland 21208