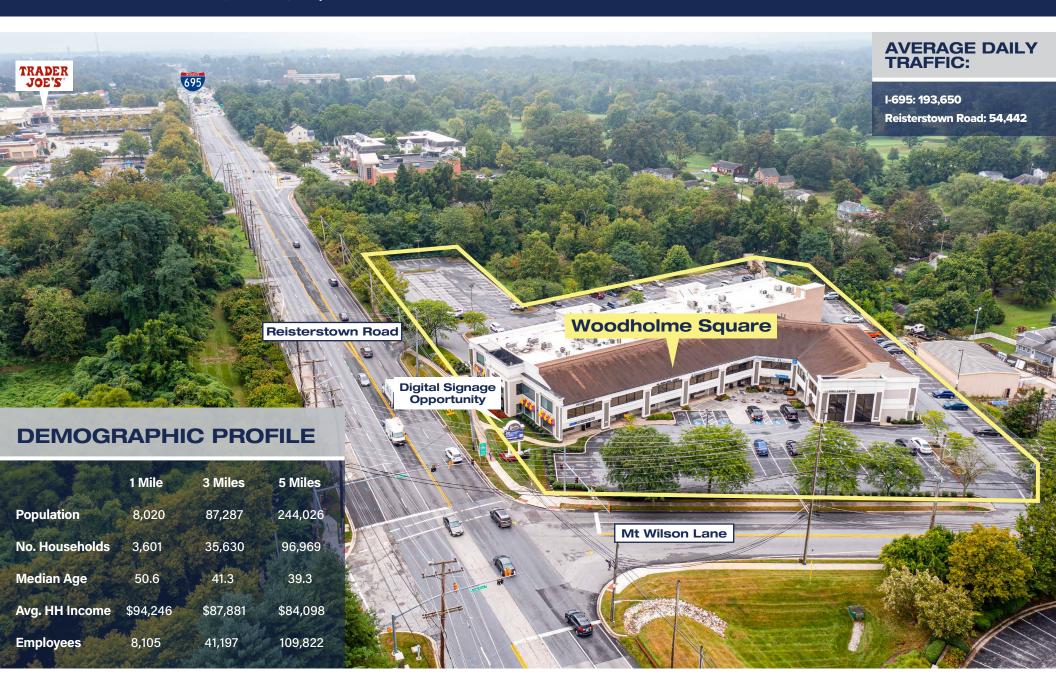

### **PROPERTY FEATURES:**

- Total of 61,000 SF of Class A retail and office space
- Digital pylon sign with tremendous visibility on Reisterstown Road
- Abundant, free, on-site parking
- Over 40,000 vehicles drive past the site each day
- 1/2 mile from I-695 Exit 20

## WOODHOLME SQUARE SHOPPES AND OFFICES 1852-1866 Reisterstown Road, Pikesville, Maryland 21208