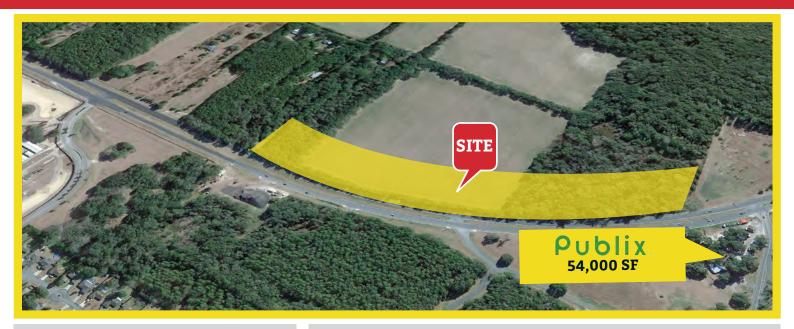

#### Property Highlights:

Watson Commercial Real Estate presents this great investment opportunity:

- Proposed 54,000 SF major grocery store.
- Parcels ranging from 1.25 acres to 3 acres.
- Proposed traffic light.
- **Easy** access.
- Off site retention.