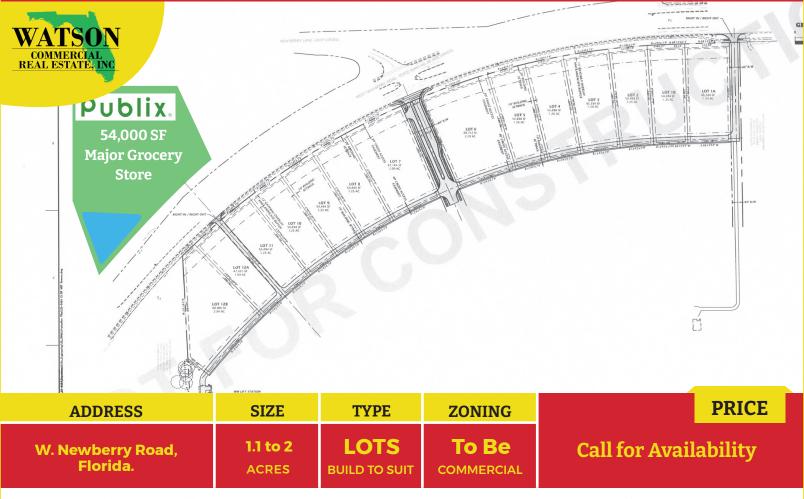

#### Property Highlights:

Watson Commercial Real Estate presents this great investment opportunity:

- Proposed 54,000 SF major grocery store.
- Parcels ranging from 1.25 acres to 3 acres.
- Proposed traffic light.
- **Easy** access.
- Off site retention.

#### **Summary**

| PRICE:    | Call for Price         |
|-----------|------------------------|
| TYPE:     | Lots for sale          |
| ZONING:   | To be zoned Commercial |
| LOT SIZE: | 1.1 to 3 ACRES         |