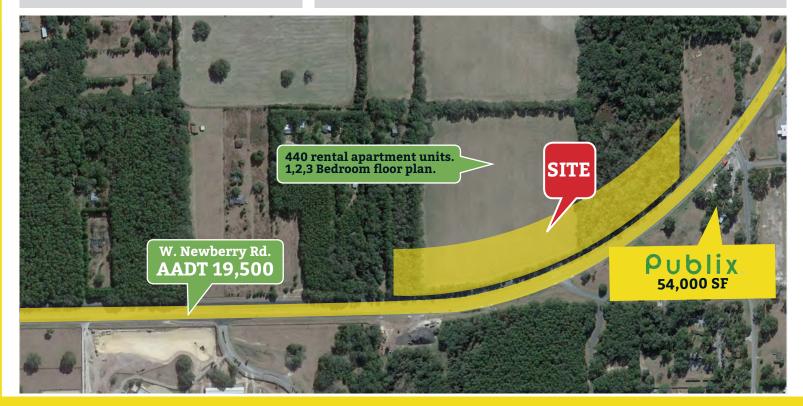

#### Property Highlights:

Watson Commercial Real Estate presents this great investment opportunity:

- Proposed 54,000 SF major grocery store.
- Parcels ranging from 1.25 acres to 3 acres.
- Proposed traffic light.
- **Easy** access.
- Off site retention.