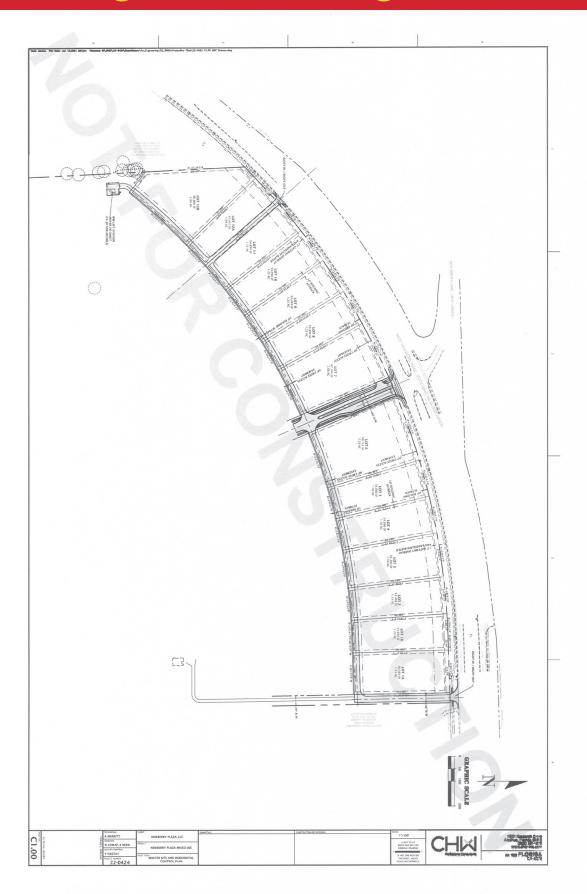

# Coming Soon! Highland Park

Outparcels Across Alachua County's newest and largest Publix

#### Property Highlights:

Watson Commercial Real Estate presents this great investment opportunity:

- Proposed 54,000 SF major grocery store.
- Parcels ranging from 1.25 acres to 3 acres.
- Proposed traffic light.
- **Easy** access.
- Off site retention.

## **Highland Park (Coming Soon)**

## **Highland Park (Coming Soon)**

Office: (321) 459-0000