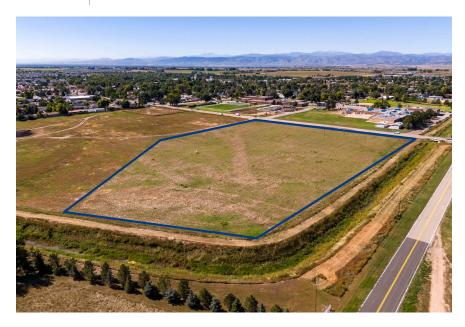

### **PROPERTY OVERVIEW**

Property: Available for sale - 9.83 acres in Welllington, CO, just

southeast of Wellington Toy Storage, and near I-25.

**Location:** Wellington, CO, quick access to I-25 via N County Rd 7 to