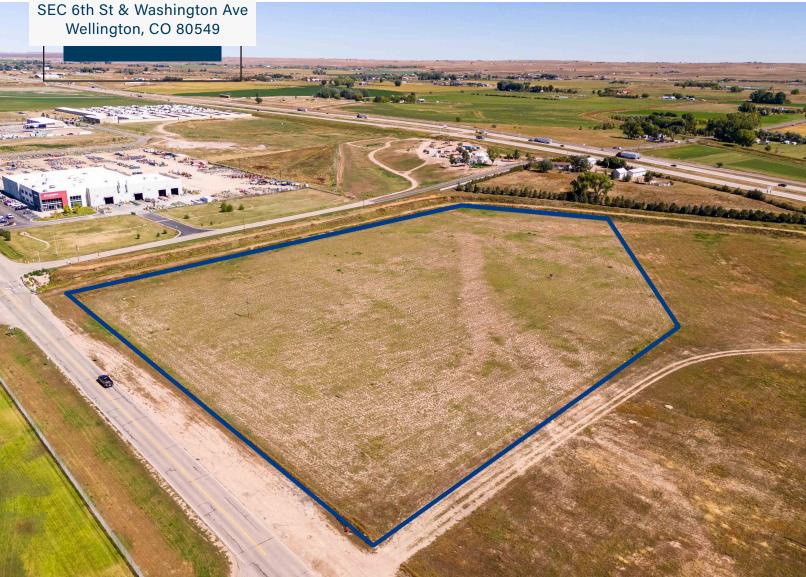

### **PROPERTY OVERVIEW**

Property: Available for sale - 9.83 acres in Welllington, CO, just

southeast of Wellington Toy Storage, and near I-25.

**Location:** Wellington, CO, quick access to I-25 via N County Rd 7 to