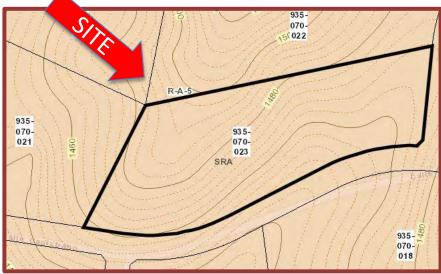

PROPERTY: APN # 935-070-023

#### **Features**

- Sunset, Mountain, Valley, Plateau Views
- Buildable Pad Above Paved Street
- -- Slopes South & East of Highest Pad Area
- Luxury Estates Neighborhood, CCR's
- -- Groves, Citrus, Vineyards Nearby
- -- RA-5 Zone, Crops, Horse, SFR Property

### **UNIQUE R-A-5 AG/SFR VIEWSITE OPPORTUNITY**

This Property Has Limited Access.

**CALL AGENT FIRST! 949-463-2921** 