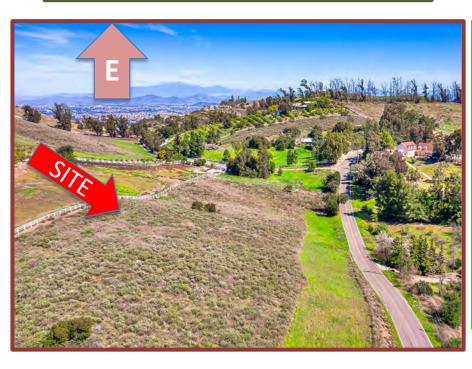

## De LUZ VIEW LOT \$375,000 5.04 Ac. 0 Calle Capistrano, Temecula CA 92590 //

THE LAND. Beautiful, buildable 5-acre investment view lot among neighboring luxury estates in De Luz Ranchos Property Owners Association. Serene southerly & westerly sunset, canyon and valley views of the De Luz hills of the Santa Rosa Plateau from the likely high point building pad site. CC& R's require minimum home size, other quality features. Calle Capistrano is paved and in good condition, maintained by the De Luz Community Services District. CCR's and Zoning allow horses and equestrian facilities. Fire Hydrant adjacent to mid-Property line. This section of Calle Capistrano is a desirable, secluded, serene neighborhood including nearby vineyards, groves, citrus and other investment uses..

THE AREA. This future home, equestrian, vineyard or grove site is in an area of estate homes, groves and ranches just 4 miles up Rancho California Road from Temecula Old Town, conveniently close to Temecula Town Center, Promenade Mall, Temecula Auto Dealers, Costco, and highly rated Temecula Schools, Buyer to Conduct own diligence regarding Buildable Areas, Permit Conditions, CCR's. Utilities and other Services.