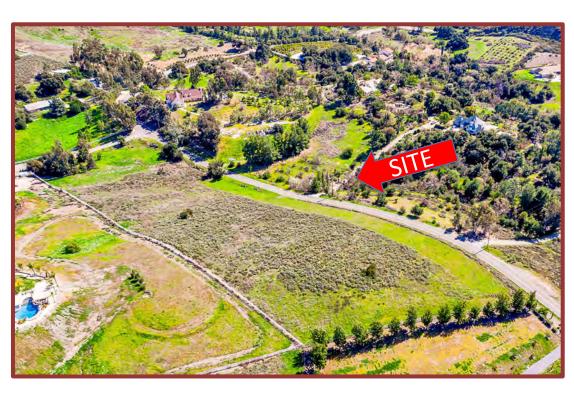

# De LUZ VIEW LOT \$375,000 5.04 Ac. 0 Calle Capistrano, Temecula CA 92590/

**FOR SALE** 

SCENIC CALLE CAPISTRANO FRONTAGE 881 FEET.

**DRONE LOOKING SOUTHEAST** 

AGENT: Richard K. Jemison Sr. CalBRE #01251536 949-463-2921 rikimjem@msn.com

## De LUZ VIEW LOT \$375,000 5.04 Ac. 0 Calle Capistrano, Temecula CA 92590 //

THE LAND. Beautiful, buildable 5-acre investment view lot among neighboring luxury estates in De Luz Ranchos Property Owners Association. Serene southerly & westerly sunset, canyon and valley views of the De Luz hills of the Santa Rosa Plateau from the likely high point building pad site. CC& R's require minimum home size, other quality features. Calle Capistrano is paved and in good condition, maintained by the De Luz Community Services District. CCR's and Zoning allow horses and equestrian facilities. Fire Hydrant adjacent to mid-Property line. This section of Calle Capistrano is a desirable, secluded, serene neighborhood including nearby vineyards, groves, citrus and other investment uses..