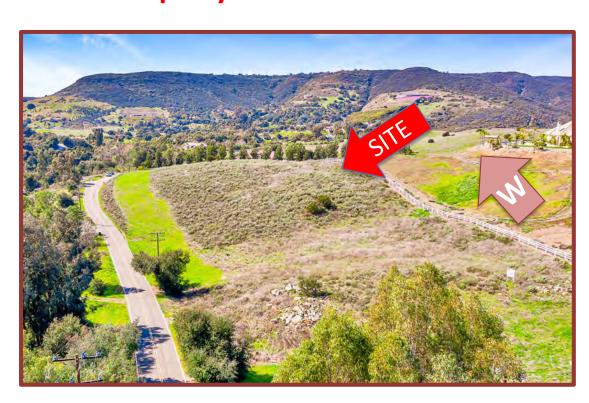

# De LUZ VIEW LOT \$375,000 5.04 Ac. 0 Calle Capistrano, Temecula CA 92590/

**FOR SALE** 

SCENIC CALLE CAPISTRANO FRONTAGE 881 FEET.

**DRONE LOOKING SOUTHEAST** 

AGENT: Richard K. Jemison Sr. CalBRE #01251536 949-463-2921 rikimjem@msn.com

## De LUZ VIEW LOT \$375,000 5.04 Ac. 0 Calle Capistrano, Temecula CA 92590 //

THE LAND. Beautiful, buildable 5-acre investment view lot among neighboring luxury estates in De Luz Ranchos Property Owners Association. Serene southerly & westerly sunset, canyon and valley views of the De Luz hills of the Santa Rosa Plateau from the likely high point building pad site. CC& R's require minimum home size, other quality features. Calle Capistrano is paved and in good condition, maintained by the De Luz Community Services District. CCR's and Zoning allow horses and equestrian facilities. Fire Hydrant adjacent to mid-Property line. This section of Calle Capistrano is a desirable, secluded, serene neighborhood including nearby vineyards, groves, citrus and other investment uses..