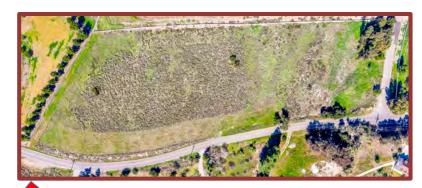

# De LUZ VIEW LOT \$375,000 5.04 Ac. 0 Calle Capistrano, Temecula CA 92590/

**FOR SALE** 

SCENIC CALLE CAPISTRANO FRONTAGE 881 FEET.

**DRONE LOOKING SOUTHEAST** 

AGENT: Richard K. Jemison Sr. CalBRE #01251536 949-463-2921 rikimjem@msn.com

## De LUZ VIEW LOT \$375,000 5.04 Ac. 0 Calle Capistrano, Temecula CA 92590 //

THE LAND. Beautiful, buildable 5-acre investment view lot among neighboring luxury estates in De Luz Ranchos Property Owners Association. Serene southerly & westerly sunset, canyon and valley views of the De Luz hills of the Santa Rosa Plateau from the likely high point building pad site. CC& R's require minimum home size, other quality features. Calle Capistrano is paved and in good condition, maintained by the De Luz Community Services District. CCR's and Zoning allow horses and equestrian facilities. Fire Hydrant adjacent to mid-Property line. This section of Calle Capistrano is a desirable, secluded, serene neighborhood including nearby vineyards, groves, citrus and other investment uses..