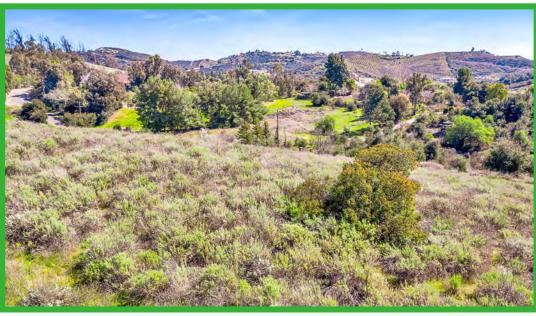

# De LUZ VIEW LOT \$375,000 5.04 Ac. 0 Calle Capistrano, Temecula CA 92590/

**FOR SALE** 

SCENIC CALLE CAPISTRANO FRONTAGE 881 FEET.

**DRONE LOOKING SOUTHEAST** 

AGENT: Richard K. Jemison Sr. CalBRE #01251536 949-463-2921 rikimjem@msn.com

## De LUZ VIEW LOT \$375,000 5.04 Ac. 0 Calle Capistrano, Temecula CA 92590 //

THE LAND. Beautiful, buildable 5-acre investment view lot among neighboring luxury estates in De Luz Ranchos Property Owners Association. Serene southerly & westerly sunset, canyon and valley views of the De Luz hills of the Santa Rosa Plateau from the likely high point building pad site. CC& R's require minimum home size, other quality features. Calle Capistrano is paved and in good condition, maintained by the De Luz Community Services District. CCR's and Zoning allow horses and equestrian facilities. Fire Hydrant adjacent to mid-Property line. This section of Calle Capistrano is a desirable, secluded, serene neighborhood including nearby vineyards, groves, citrus and other investment uses..