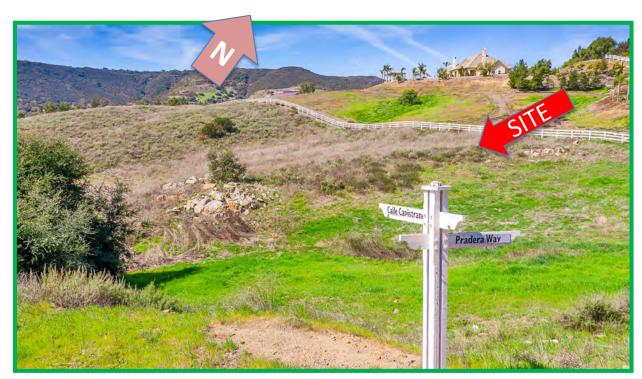

### De LUZ VIEW LOT \$375,000 5.04 Ac. 0 Calle Capistrano, Temecula CA 92590

Call Agent, Rick Jemison Before Going Direct 949-463-2921

I-15 Exit Rancho California. West Uphill to Calle Capistrano. Go Right/East to Site @ Pradera Way

### **UNIQUE R-A-5 AG/SFR VIEWSITE OPPORTUNITY**

This Property Has Limited Access.

**CALL AGENT FIRST! 949-463-2921** 

## De LUZ VIEW LOT \$375,000 5.04 Ac. 0 Calle Capistrano, Temecula CA 92590 //

THE LAND. Beautiful, buildable 5-acre investment view lot among neighboring luxury estates in De Luz Ranchos Property Owners Association. Serene southerly & westerly sunset, canyon and valley views of the De Luz hills of the Santa Rosa Plateau from the likely high point building pad site. CC& R's require minimum home size, other quality features. Calle Capistrano is paved and in good condition, maintained by the De Luz Community Services District. CCR's and Zoning allow horses and equestrian facilities. Fire Hydrant adjacent to mid-Property line. This section of Calle Capistrano is a desirable, secluded, serene neighborhood including nearby vineyards, groves, citrus and other investment uses..