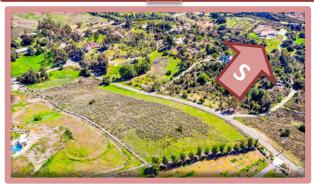

# De LUZ VIEW LOT \$375,000 5.04 Ac. 0 Calle Capistrano, Temecula CA 92590/

**FOR SALE** 

SCENIC CALLE CAPISTRANO FRONTAGE 881 FEET.

**DRONE LOOKING SOUTHEAST** 

AGENT: Richard K. Jemison Sr. CalBRE #01251536 949-463-2921 rikimjem@msn.com

## De LUZ VIEW LOT \$375,000 5.04 Ac. 0 Calle Capistrano, Temecula CA 92590 //

THE LAND. Beautiful, buildable 5-acre investment view lot among neighboring luxury estates in De Luz Ranchos Property Owners Association. Serene southerly & westerly sunset, canyon and valley views of the De Luz hills of the Santa Rosa Plateau from the likely high point building pad site. CC& R's require minimum home size, other quality features. Calle Capistrano is paved and in good condition, maintained by the De Luz Community Services District. CCR's and Zoning allow horses and equestrian facilities. Fire Hydrant adjacent to mid-Property line. This section of Calle Capistrano is a desirable, secluded, serene neighborhood including nearby vineyards, groves, citrus and other investment uses..