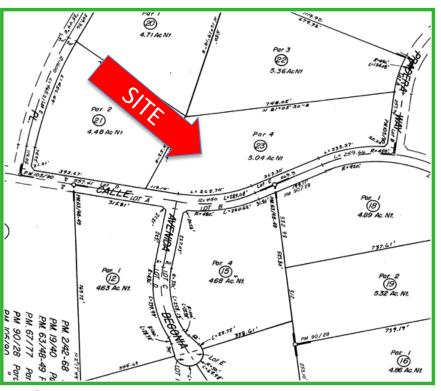

### De LUZ VIEW LOT \$375,000 5.04 Ac. 0 Calle Capistrano, Temecula CA 92590

Call Agent, Rick Jemison Before Going Direct 949-463-2921

I-15 Exit Rancho California. West Uphill to Calle Capistrano. Go Right/East to Site @ Pradera Way

## De LUZ VIEW LOT \$375,000 5.04 Ac. 0 Calle Capistrano, Temecula CA 92590 //

THE LAND. Beautiful, buildable 5-acre investment view lot among neighboring luxury estates in De Luz Ranchos Property Owners Association. Serene southerly & westerly sunset, canyon and valley views of the De Luz hills of the Santa Rosa Plateau from the likely high point building pad site. CC& R's require minimum home size, other quality features. Calle Capistrano is paved and in good condition, maintained by the De Luz Community Services District. CCR's and Zoning allow horses and equestrian facilities. Fire Hydrant adjacent to mid-Property line. This section of Calle Capistrano is a desirable, secluded, serene neighborhood including nearby vineyards, groves, citrus and other investment uses..