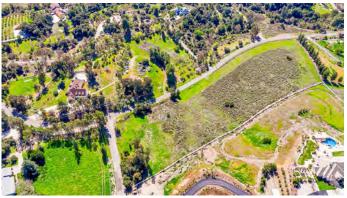

# De LUZ VIEW LOT \$375,000 5.04 Ac. 0 Calle Capistrano, Temecula CA 92590/

**FOR SALE** 

SCENIC CALLE CAPISTRANO FRONTAGE 881 FEET.

**DRONE LOOKING SOUTHEAST** 

AGENT: Richard K. Jemison Sr. CalBRE #01251536 949-463-2921 rikimjem@msn.com

THE AREA. This future home, equestrian, vineyard or grove site is in an area of estate homes, groves and ranches just 4 miles up Rancho California Road from Temecula Old Town, conveniently close to Temecula Town Center, Promenade Mall, Temecula Auto Dealers, Costco, and highly rated Temecula Schools, Buyer to Conduct own diligence regarding Buildable Areas, Permit Conditions, CCR's. Utilities and other Services.