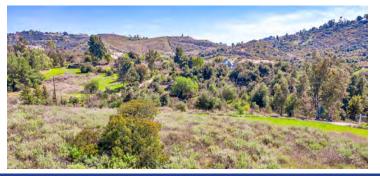

#### **Features**

- Sunset, Mountain, Valley, Plateau Views
- Buildable Pad Above Paved Street
- -- Slopes South & East of Highest Pad Area
- Luxury Estates Neighborhood, CCR's
- -- Groves, Citrus, Vineyards Nearby
- -- RA-5 Zone, Crops, Horse, SFR Property

## De LUZ VIEW LOT \$375,000 5.04 Ac. 0 Calle Capistrano, Temecula CA 92590 //

THE LAND. Beautiful, buildable 5-acre investment view lot among neighboring luxury estates in De Luz Ranchos Property Owners Association. Serene southerly & westerly sunset, canyon and valley views of the De Luz hills of the Santa Rosa Plateau from the likely high point building pad site. CC& R's require minimum home size, other quality features. Calle Capistrano is paved and in good condition, maintained by the De Luz Community Services District. CCR's and Zoning allow horses and equestrian facilities. Fire Hydrant adjacent to mid-Property line. This section of Calle Capistrano is a desirable, secluded, serene neighborhood including nearby vineyards, groves, citrus and other investment uses..