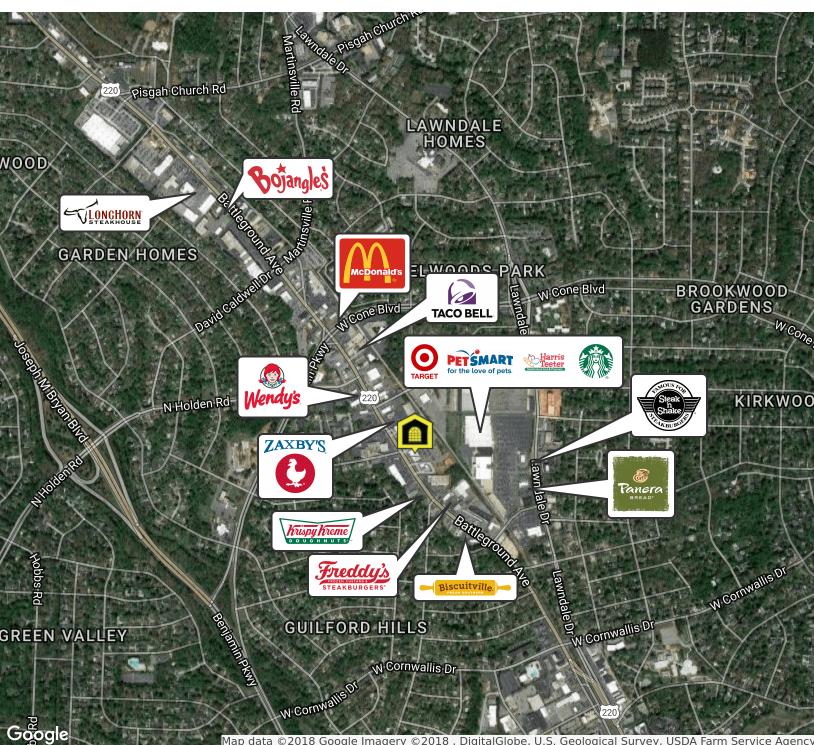

#### **PROPERTY HIGHLIGHTS**

- 1,200 20,000 SF available
- Located on Battleground Ave/HWY 220 (40,000 ADT)
- In close proximity to Green Valley Office Park (1.5M SF)
- Located in High Income NW Greensboro
- Adjacent to new Greenway (bicycle & walking paths)
- Features full movement & turning lane access; Out-positions Target center
- Retailers nearby include Target, Omega Sports, Wendy's, TJ Maxx, Ross, PetSmart & Harris Teeter
- LAT: 36.103784 LONG: -79.824301

KOTIS 336.574.2000 | kotis.org

2414 Battleground Ave., Greensboro, NC 27408

2414 Battleground Ave., Greensboro, NC 27408

Map data @2018 Google Imagery @2018 , DigitalGlobe, U.S. Geological Survey, USDA Farm Service Agency