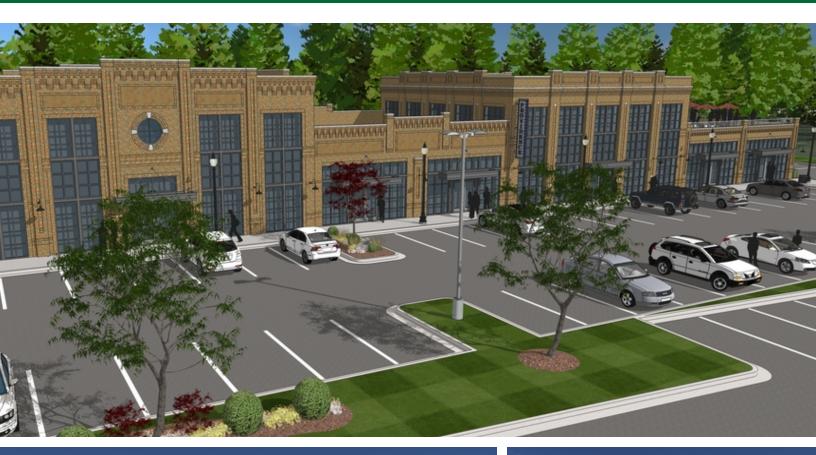

#### **PROPERTY HIGHLIGHTS**

- 1,200 20,000 SF available
- Located on Battleground Ave/HWY 220 (40,000 ADT)
- In close proximity to Green Valley Office Park (1.5M SF)
- Located in High Income NW Greensboro
- Adjacent to new Greenway (bicycle & walking paths)
- Features full movement & turning lane access; Out-positions Target center
- Retailers nearby include Target, Omega Sports, Wendy's, TJ Maxx, Ross, PetSmart & Harris Teeter
- LAT: 36.103784 LONG: -79.824301