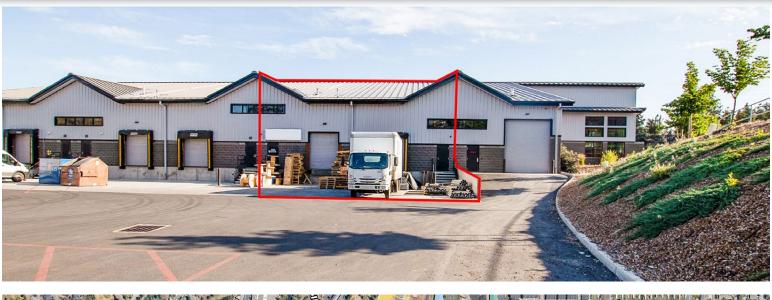

### **HIGHLIGHTS**

- Industrial suite comprised of a large warehouse with vaulted ceilings, office/retail area and private restrooms
- Great access to Highways 97 and 20
- (1) 14' roll-up drive-in door in front
- (2) 10' roll-up doors with dock-high loading in rear
- **Reznor heaters**