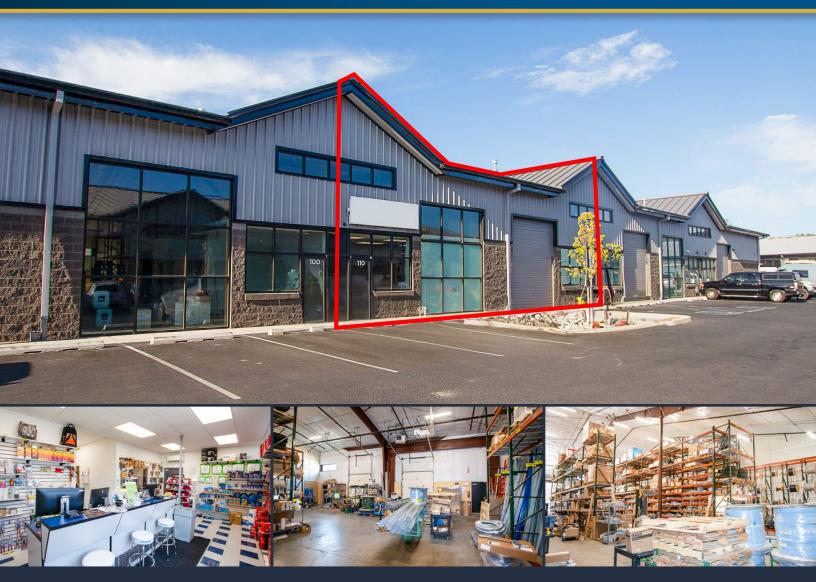

# FOR SUBLEASE 6,669 SF | \$1.25/SF/MO. NNN

**Ideal NE Bend Industrial Suite** 2479 NE 4th Street, Suite 110, Bend, OR 97701

### **PROPERTY DETAILS**

| Suite 110:     | 6,669 SF                                  |
|----------------|-------------------------------------------|
| Sublease Rate: | \$1.25/SF/Mo. NNN<br>(\$8,336.25/Mo. NNN) |
| Sublease Exp.: | May 31, 2026                              |
| CAMs:          | Est. at \$0.32/SF/Mo.                     |
| Zoning:        | Light Industrial (IL)                     |

### **HIGHLIGHTS**

- Industrial suite comprised of a large warehouse with vaulted ceilings, office/retail area and private restrooms
- Great access to Highways 97 and 20
- (1) 14' roll-up drive-in door in front
- (2) 10' roll-up doors with dock-high loading in rear
- **Reznor heaters**