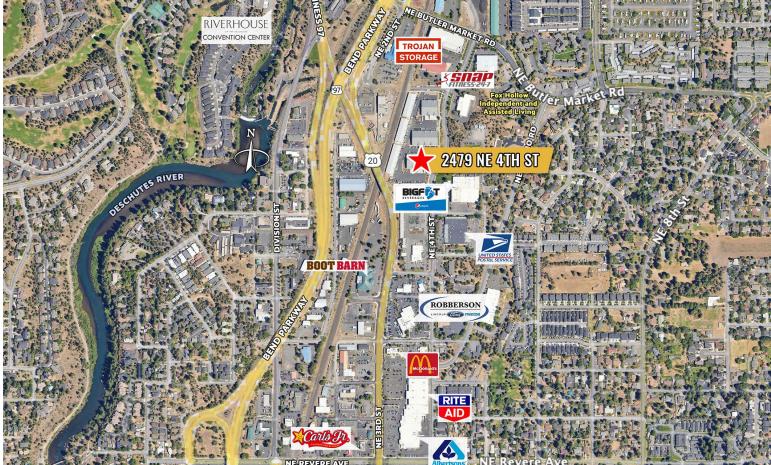

# FOR SUBLEASE 6,669 SF | \$1.25/SF/MO. NNN

**Ideal NE Bend Industrial Suite** 2479 NE 4th Street, Suite 110, Bend, OR 97701