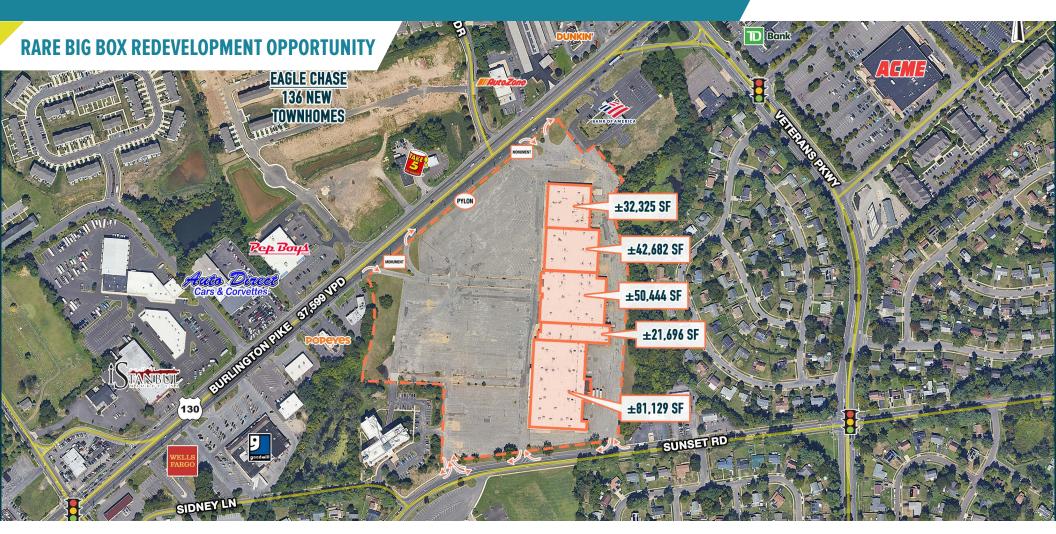

# FLEXIBLE SUBDIVISION SIZES/LAYOUTS

## SITE INFORMATION

• Zoning: B-1 District

- Loading Docks: 5 Existing
- Ceiling Heights: 17' 22' clear

The information and images contained herein are from sources deemed reliable. However, Metro Commercial Real Estate, Inc. makes no representation whatsoever as to their accuracy or authenticity. Images shown may be modified for illustrative purposes. Images may be out-of-date and not current. 10.21.24