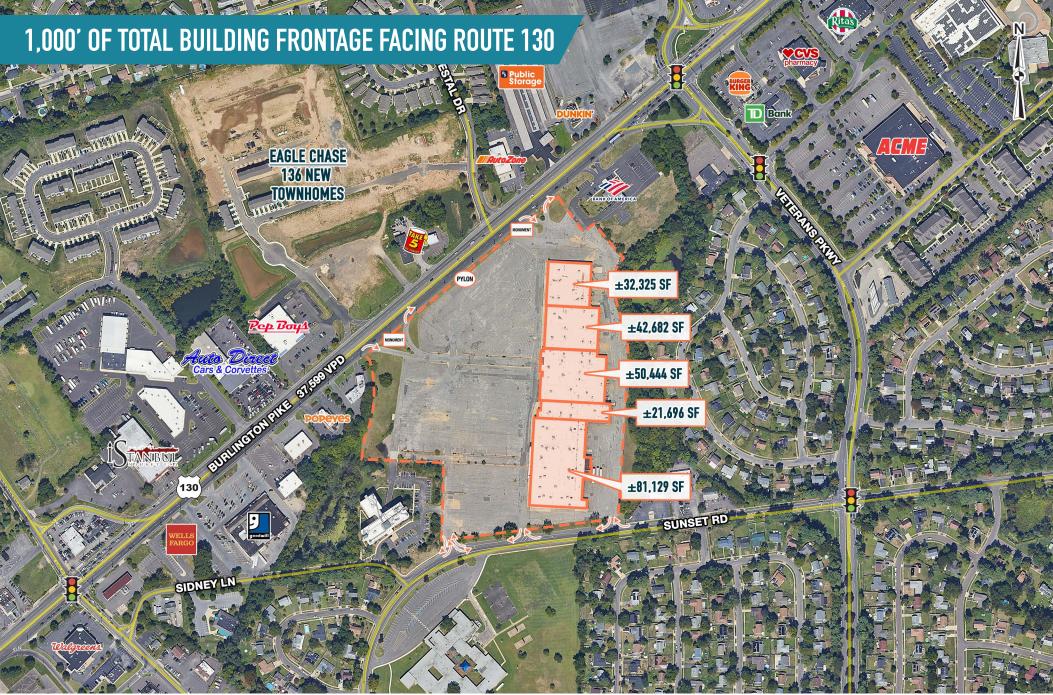

# FLEXIBLE SUBDIVISION SIZES/LAYOUTS

## SITE INFORMATION

• Zoning: B-1 District

- Loading Docks: 5 Existing
- Ceiling Heights: 17' 22' clear

The information and images contained herein are from sources deemed reliable. However, Metro Commercial Real Estate, Inc. makes no representation whatsoever as to their accuracy or authenticity. Images shown may be modified for illustrative purposes. Images may be out-of-date and not current. 10.21.24