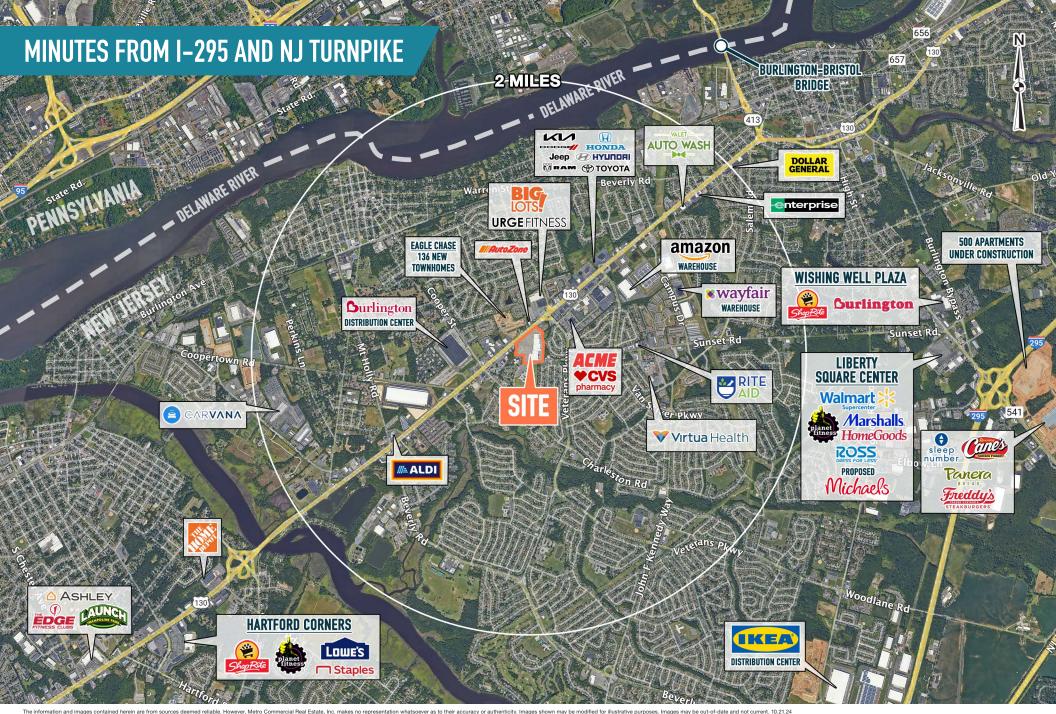

#### 4340 ROUTE 130 WILLINGBORO, NJ

ein are from sources deemed reliable. However, Metro Commercial Real Estate, Inc. makes no representation whatsoever as to their accuracy or authenticity. Images shown may be modified for illustrative purposes. Images may be out-of-date an

#### 4340 ROUTE 130 WILLINGBORO, NJ

ormation and images contained herein are from sources deemed reliable. However, Metro Commercial Real Estate, Inc. makes no representation whatsoever as to their accuracy or authenticity. Images shown may be modified for illustrative purposes. Images may be out-of-date and not current. 10.21.24