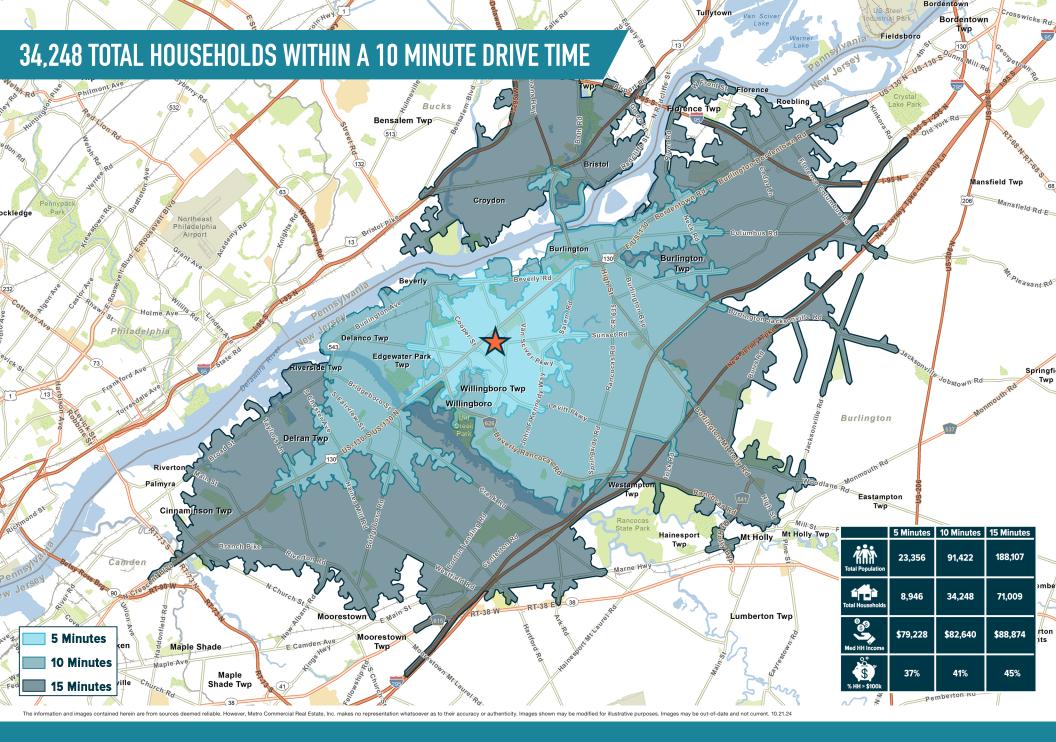

#### 4340 ROUTE 130 WILLINGBORO, NJ

ein are from sources deemed reliable. However, Metro Commercial Real Estate, Inc. makes no representation whatsoever as to their accuracy or authenticity. Images shown may be modified for illustrative purposes. Images may be out-of-date an

#### 4340 ROUTE 130 WILLINGBORO, NJ

ormation and images contained herein are from sources deemed reliable. However, Metro Commercial Real Estate, Inc. makes no representation whatsoever as to their accuracy or authenticity. Images shown may be modified for illustrative purposes. Images may be out-of-date and not current. 10.21.24