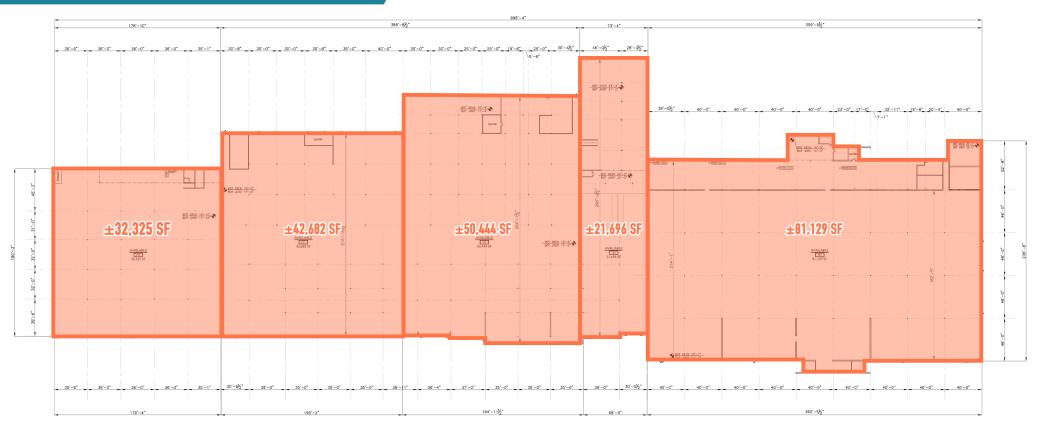

# FLEXIBLE SUBDIVISION SIZES/LAYOUTS

## SITE INFORMATION

• Zoning: B-1 District

- Loading Docks: 5 Existing
- Ceiling Heights: 17' 22' clear

The information and images contained herein are from sources deemed reliable. However, Metro Commercial Real Estate, Inc. makes no representation whatsoever as to their accuracy or authenticity. Images shown may be modified for illustrative purposes. Images may be out-of-date and not current. 10.21.24