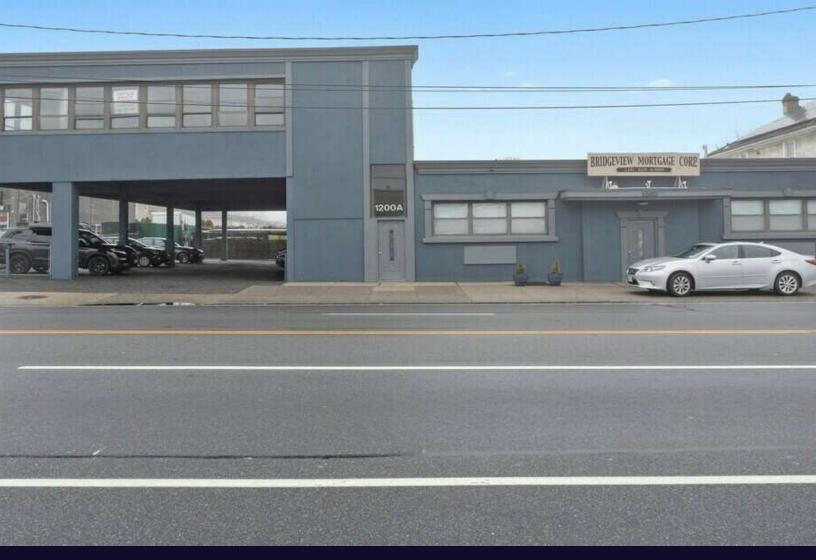

# 1200 Hempstead Turnpike

1200 Hempstead Turnpike Franklin Square, NY 11010

For More Information:

#### **Property Overview**

Great visibility on Hempstead Turnpike just 2.1 miles from Belmont Park and the USB arena with a bus stop directly across the street. Surrounded by retailers and shopping on bustling Hempstead Turnpike. This 1st floor office space is turn key and ideal for traditional office, sales, training, marketing, etc. With on site parking, this large facade is ideal for signage and exposure.

#### **Property Highlights**

- 1st Floor Access
- On-Site Parking
- · Prime Visibility
- Signage

For More Information:

Ben Indiviglia

Licensed Real Estate Salesperson Douglas Elliman Commercial - Long Island 516.353.6549 ben.indiviglia@elliman.com