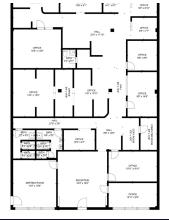

| Offering Summary |                     |  |  |
|------------------|---------------------|--|--|
| Lease Rate:      | \$35.00 SF/yr (NNN) |  |  |
| Building Size:   | 7,742 SF            |  |  |
| Available SF:    | 1,600 - 3,950 SF    |  |  |
| Lot Size:        |                     |  |  |
| Number of Units: | 2                   |  |  |
| Year Built:      | 1959                |  |  |
| Renovated:       | 2024                |  |  |