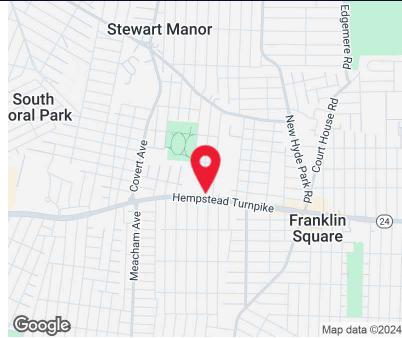

### 1200 Hempstead Turnpike Franklin Square, NY 11010

| Population           | 0.3 Miles | 0.5 Miles | 1 Mile |
|----------------------|-----------|-----------|--------|
| Total Population     | 2,186     | 10,461    | 37,752 |
| Average Age          | 43        | 43        | 42     |
| Average Age (Male)   | 42        | 41        | 41     |
| Average Age (Female) | 45        | 44        | 44     |

| Households & Income | 0.3 Miles | 0.5 Miles | 1 Mile    |
|---------------------|-----------|-----------|-----------|
| Total Households    | 666       | 3,180     | 11,548    |
| # of Persons per HH | 3.3       | 3.3       | 3.3       |
| Average HH Income   | \$146,409 | \$146,233 | \$163,361 |
| Average House Value | \$663,514 | \$677,463 | \$707,435 |