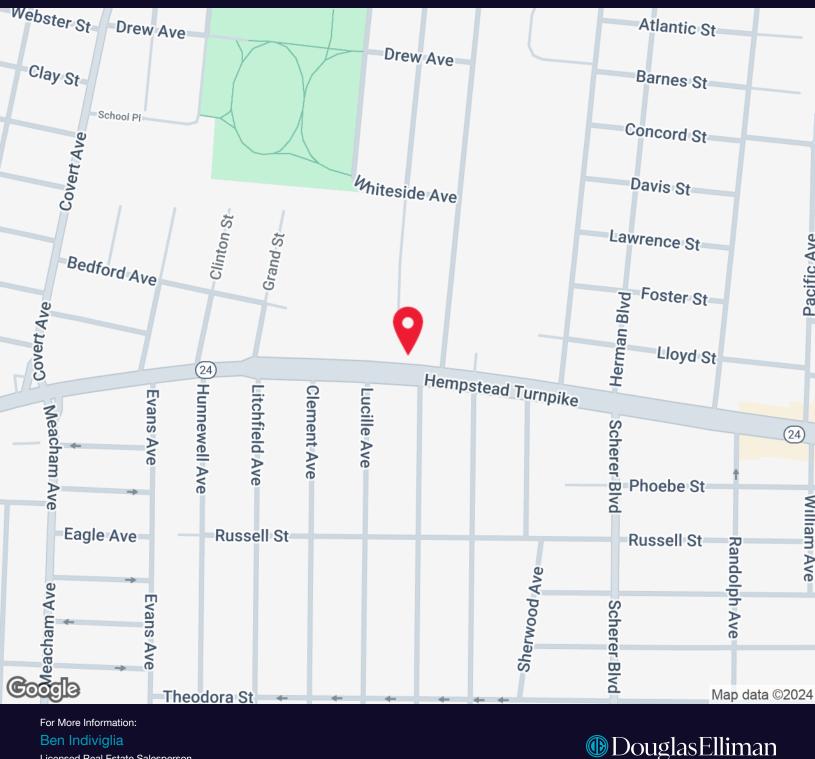

# 1200 Hempstead Turnpike

1200 Hempstead Turnpike Franklin Square, NY 11010

For More Information:

#### **Property Overview**

Great visibility on Hempstead Turnpike just 2.1 miles from Belmont Park and the USB arena with a bus stop directly across the street. Surrounded by retailers and shopping on bustling Hempstead Turnpike. This 1st floor office space is turn key and ideal for traditional office, sales, training, marketing, etc. With on site parking, this large facade is ideal for signage and exposure.