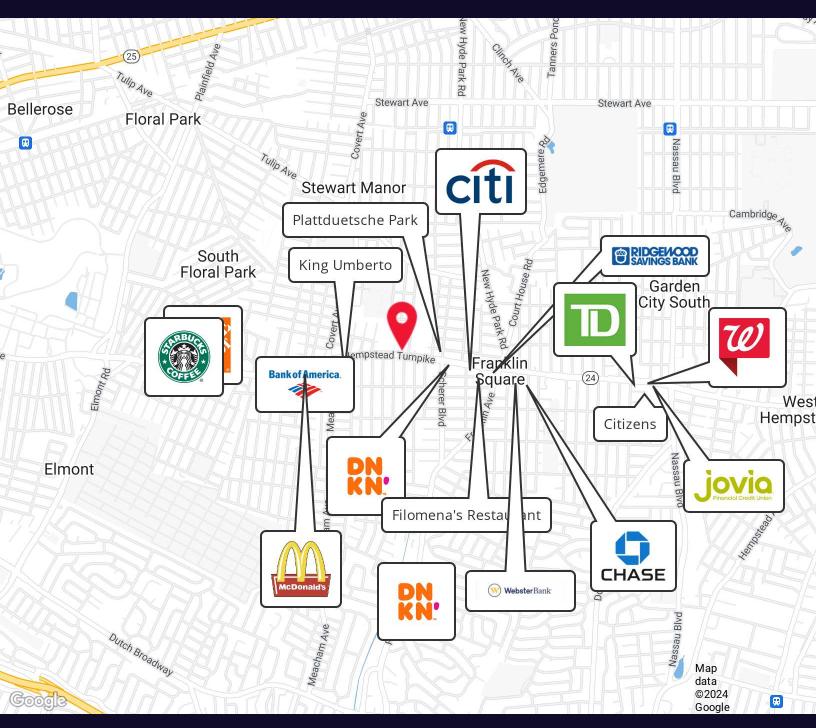

#### **Property Overview**

Great visibility on Hempstead Turnpike just 2.1 miles from Belmont Park and the USB arena with a bus stop directly across the street. Surrounded by retailers and shopping on bustling Hempstead Turnpike. This 1st floor office space is turn key and ideal for traditional office, sales, training, marketing, etc. With on site parking, this large facade is ideal for signage and exposure.

#### **Property Highlights**

- 1st Floor Access
- On-Site Parking
- · Prime Visibility
- Signage

For More Information:

Ben Indiviglia

Licensed Real Estate Salesperson Douglas Elliman Commercial - Long Island 516.353.6549 ben.indiviglia@elliman.com