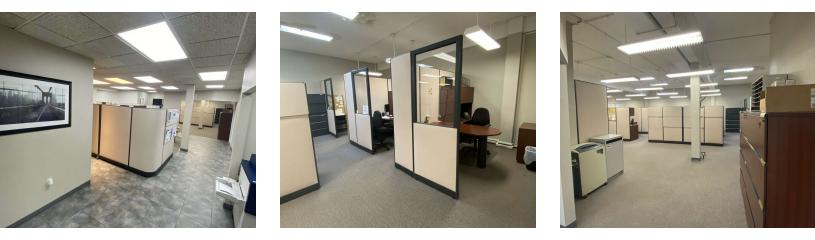

#### **Property Overview**

Great visibility on Hempstead Turnpike just 2.1 miles from Belmont Park and the USB arena with a bus stop directly across the street. Surrounded by retailers and shopping on bustling Hempstead Turnpike. This 1st floor office space is turn key and ideal for traditional office, sales, training, marketing, etc. With on site parking, this large facade is ideal for signage and exposure.

#### **Property Highlights**

- 1st Floor Access
- On-Site Parking
- · Prime Visibility
- Signage

For More Information:

Ben Indiviglia

Licensed Real Estate Salesperson Douglas Elliman Commercial - Long Island 516.353.6549 ben.indiviglia@elliman.com