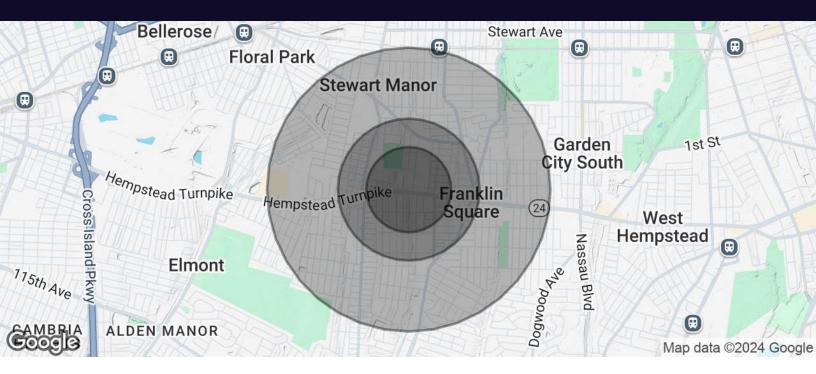

### 1200 Hempstead Turnpike Franklin Square, NY 11010

| Population           | 0.3 Miles | 0.5 Miles | 1 Mile |
|----------------------|-----------|-----------|--------|
| Total Population     | 2,186     | 10,461    | 37,752 |
| Average Age          | 43        | 43        | 42     |
| Average Age (Male)   | 42        | 41        | 41     |
| Average Age (Female) | 45        | 44        | 44     |

| Households & Income | 0.3 Miles | 0.5 Miles | 1 Mile    |
|---------------------|-----------|-----------|-----------|
| Total Households    | 666       | 3,180     | 11,548    |
| # of Persons per HH | 3.3       | 3.3       | 3.3       |
| Average HH Income   | \$146,409 | \$146,233 | \$163,361 |
| Average House Value | \$663,514 | \$677,463 | \$707,435 |