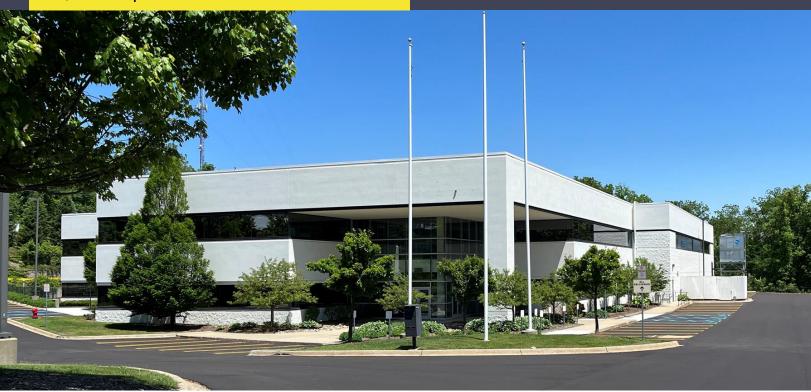

## 3900 AUTOMATION AVENUE AUBURN HILLS, MICHIGAN

INVESTMENT FOR SALE 98,356 Square Feet

### **PROPERTY FEATURES**

- 98,356 square foot building
- 51,080 square feet office
- 26' clear height
- (1) 12x14 grade level door, (2) truckwells
- Zoned Technology & Research
- 255 parking spaces
- 3,000 amps, 480 volts power
- Long-term lease with credit tenant
- New parking lot and recently painted
- Contact Brokers for Offering Memorandum