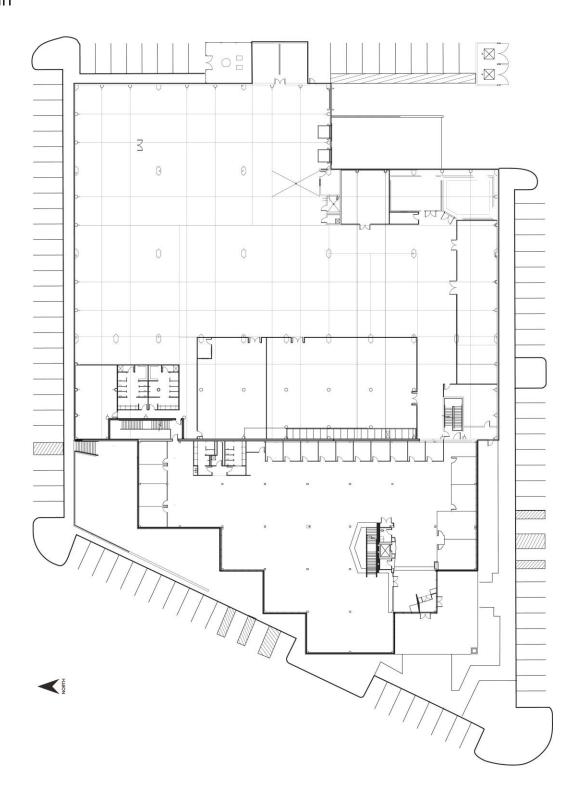

#### Floor Plan

For more information, please contact:

JOHN BOYD (248) 948 0102 jboyd@signatureassociates.com GARY STEPHENS (248) 948 0104 gstephens@signatureassociates.com SIGNATURE ASSOCIATES

One Towne Square, Suite 1200 Southfield, MI 48076 www.signatureassociates.com

### **PROPERTY FEATURES**

- 98,356 square foot building
- 51,080 square feet office
- 26' clear height
- (1) 12x14 grade level door, (2) truckwells
- Zoned Technology & Research
- 255 parking spaces
- 3,000 amps, 480 volts power
- Long-term lease with credit tenant
- New parking lot and recently painted
- Contact Brokers for Offering Memorandum