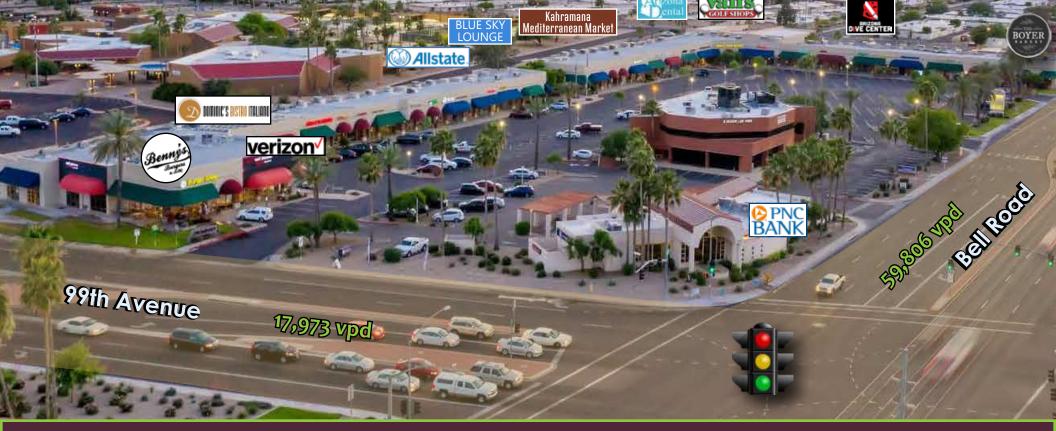

### HIGHLIGHTS

- ± 808 1,655 SF Available for LEASE
- Monument signage
- 4 access points; ample parking
- Excellent visibility along Bell Road & 99th Avenue
- Located at one of Sun City's prominent intersections with an estimated 77,780 vpd
- Approximately 72,000 daytime employees within 3 miles
- Join national tenants: Verizon Wireless, Allstate, Miracle Ear & Van's Golf Shops