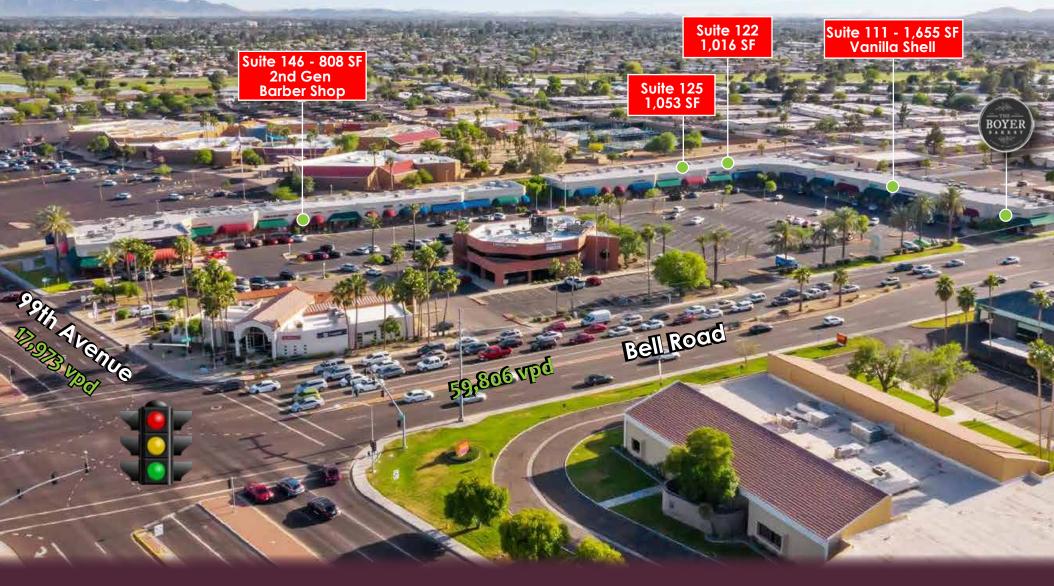

# **SPACE AVAILABLE AT SUN CITY PROMENADE**

## 10001 WEST BELL RD | SWC 99TH AVE & BELL RD | SUN CITY, ARIZONA

### HIGHLIGHTS

- ± 808 1,655 SF Available for LEASE
- Monument signage
- 4 access points; ample parking
- Excellent visibility along Bell Road & 99th Avenue
- Located at one of Sun City's prominent intersections with an estimated 77,780 vpd
- Approximately 72,000 daytime employees within 3 miles
- Join national tenants: Verizon Wireless, Allstate, Miracle Ear & Van's Golf Shops