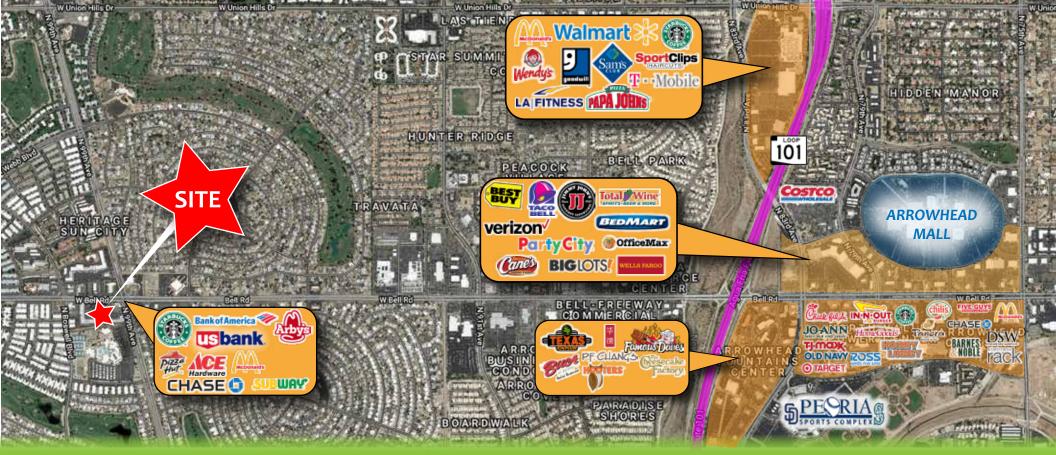

### HIGHLIGHTS

- ± 808 1,655 SF Available for LEASE
- Monument signage
- 4 access points; ample parking
- Excellent visibility along Bell Road & 99th Avenue
- Located at one of Sun City's prominent intersections with an estimated 77,780 vpd
- Approximately 72,000 daytime employees within 3 miles
- Join national tenants: Verizon Wireless, Allstate, Miracle Ear & Van's Golf Shops