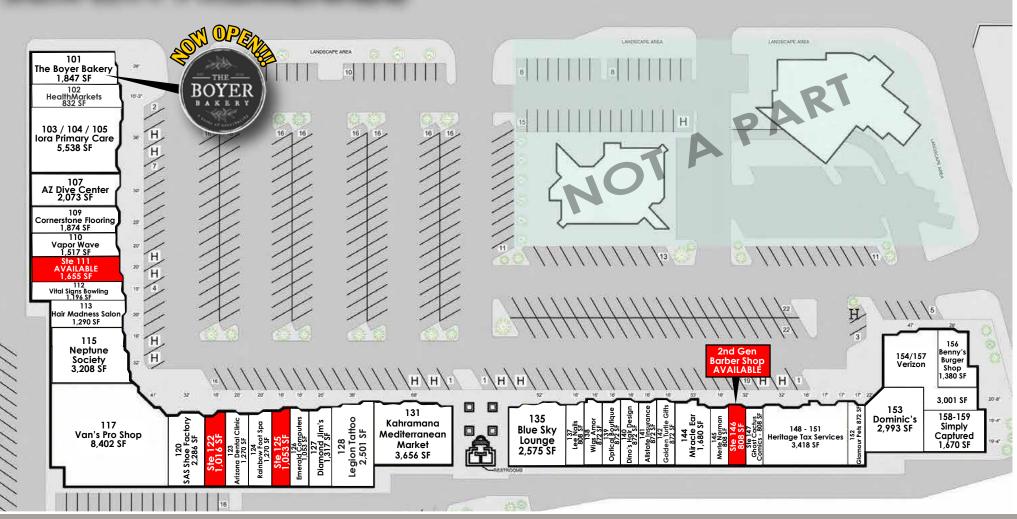

### HIGHLIGHTS

- ± 808 1,655 SF Available for LEASE
- Monument signage
- 4 access points; ample parking
- Excellent visibility along Bell Road & 99th Avenue
- Located at one of Sun City's prominent intersections with an estimated 77,780 vpd
- Approximately 72,000 daytime employees within 3 miles
- Join national tenants: Verizon Wireless, Allstate, Miracle Ear & Van's Golf Shops