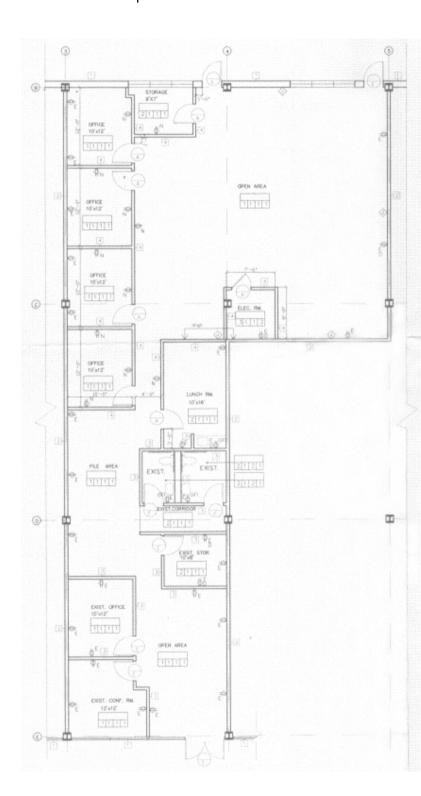

# For sublease

\* or lease transfer/assignment

2007 Eastpark Boulevard Cranbury, NJ





# Property Overview

Part of Eastpark at 8A, halfway between NYC and Philadelphia. This space is currently move-in ready for any traditional office user and can be converted to lab if necessary. Located 1 mile from the NJ Turnpike and includes on-site parking.

### **Specs**

• Asking price: negotiable

• Size: 3,563 SF

• Term: 11/30/2027 - ability to extend





# Floorplan





# Мар





For over 200 years, JLL (NYSE: JLL), a leading global commercial real estate and investment management company, has helped clients buy, build, occupy, manage and invest in a variety of commercial, industrial, hotel, residential and retail properties. A Fortune 500° company with annual revenue of \$20.9 billion and operations in over 80 countries around the world, our more than 103,000 employees bring the power of a global platform combined with local expertise. Driven by our purpose to shape the future of real estate for a better world, we help our clients, people and communities SEE A BRIGHTER WAYSM. JLL is the brand name, and a registered trademark, of Jones Lang LaSalle Incorporated. For further information, visit <u>ill.com</u>.



John Buckley john.buckley@jll.com +1 73