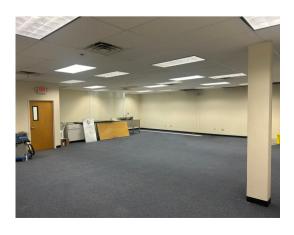

# Property Overview

Part of Eastpark at 8A, halfway between NYC and Philadelphia. This space is currently move-in ready for any traditional office user and can be converted to lab if necessary. Located 1 mile from the NJ Turnpike and includes on-site parking.

### **Specs**

• Asking price: negotiable

• Size: 3,563 SF

• Term: 11/30/2027 - ability to extend