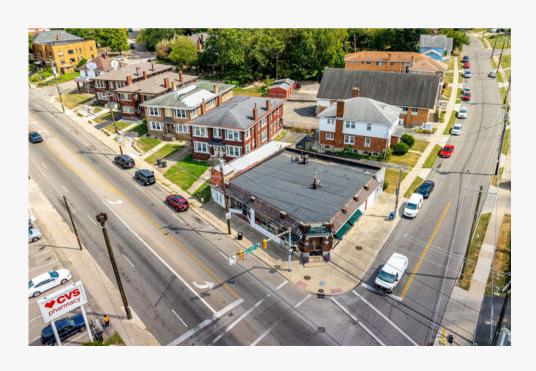

## The Offering

3CRE is proud to present the retail space at 5230 Montgomery Road. This dynamic retail space offers a prime location with a generous 1,202 square feet to bring your vision to life. The tenant mix features a long-established vacuum shop and a combined Pilates studio and med-spa. Situated in a bustling retail strip center, you'll be part of a thriving community of businesses that attract a diverse customer base. Being surrounded by successful tenants creates a synergistic effect, driving more traffic to your store.

With a competitive monthly lease rate in this prime Cincinnati location, this opportunity combines affordability with premium features. Enjoy the convenience of street parking, easy accessibility, high visibility, and a private restroom, all located on the first floor for your convenience. Cincinnati is experiencing significant growth, with new residential and commercial developments. Be part of this vibrant and expanding community.