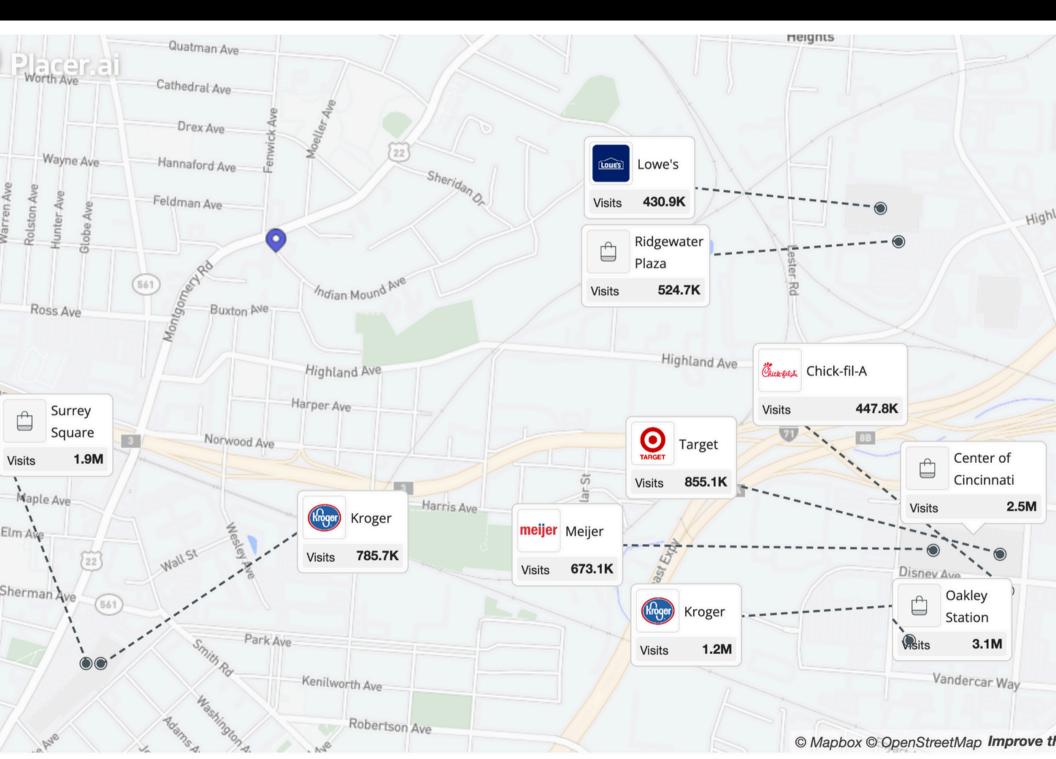

ing surrounded by successful tenants creates a synergistic effect, driving more traffic to your store.

With a competitive monthly lease rate in this prime Cincinnati location, this opportunity combines affordability with premium features. Enjoy the convenience of street parking, easy accessibility, high visibility, and a private restroom, all located on the first floor for your convenience. Cincinnati is experiencing significant growth, with new residential and commercial developments. Be part of this vibrant and expanding community.

## **Highlights**

- 1,202 SqFt
- Lease Rate: \$16.00 PSF | MG Lease
- Natural Lighting
- High Traffic
- Open Retail Floor Plan
- Premium End-Cap Space





INTERIOR PICTURES 4









INTERIOR PICTURES









5230 MONTGOMERY ROAD | CINCINNATI, OH 45212



|                          | 1 MILE   | 3 MILE   | 5 MILE   |
|--------------------------|----------|----------|----------|
| POPULATION               | 15,902   | 117,915  | 277,783  |
| AVERAGE HOUSEHOLD INCOME | \$68,382 | \$93,717 | \$99,381 |
| NUMBER OF<br>HOUSEHOLDS  | 7,485    | 55,134   | 123,788  |
| MEDIAN AGE               | 36.8     | 36.3     | 35.5     |
| TOTAL<br>BUSINESSES      | 411      | 3,227    | 9,841    |
| TOTAL EMPLOYEES          | 5,996    | 53,864   | 214,581  |



SENIOR INVESTMENT ADVISOR

SINA@3CRE.COM

(513) 824-5406



3CRE

RETAIL LEASING

3CRE Advisors is a multi-state brokerage that has expertise in Commercial Real Estate Investment, Leasing, Property Management, and Business Brokering. Contact our Retail Services Group for any of your retail assignme