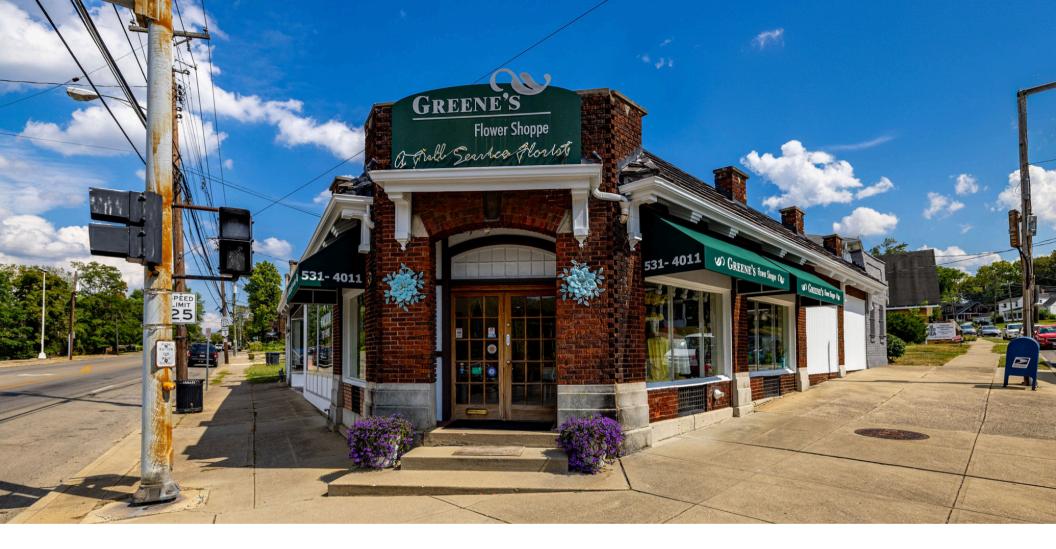

5230 MONTGOMERY ROAD | CINCINNATI, OH 45212

## RETAIL SPACE FOR LEASE

1,202 SqFt | \$16 PSF MG Lease

## The Offering

3CRE is proud to present the retail space at 5230 Montgomery Road. This dynamic retail space offers a prime location with a generous 1,202 square feet to bring your vision to life. The tenant mix features a long-established vacuum shop and a combined Pilates studio and med-spa. Situated in a bustling retail strip center, you'll be part of a thriving community of businesses that attract a diverse customer base. Being surrounded by successful tenants creates a synergistic effect, driving more traffic to your store.

## **Highlights**

- 1,202 SqFt
- Lease Rate: \$16.00 PSF | MG Lease
- Natural Lighting
- High Traffic
- Open Retail Floor Plan
- Premium End-Cap Space

INTERIOR PICTURES 4

INTERIOR PICTURES

5230 MONTGOMERY ROAD | CINCINNATI, OH 45212