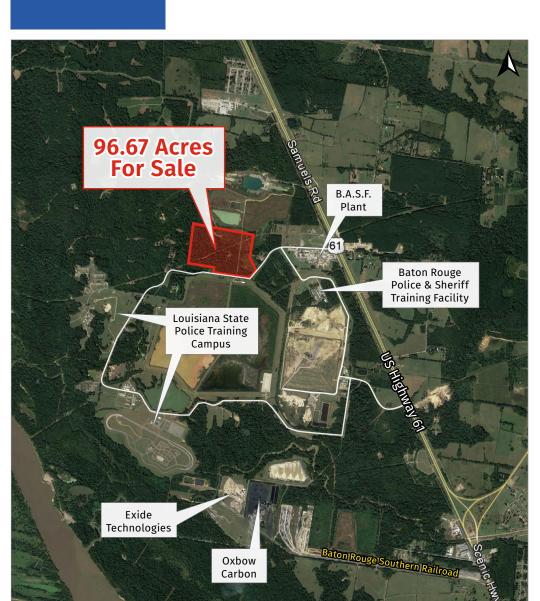

### **Location Highlights**

- In East Baton Rouge Parish, LA 70791
- Approx. 13 miles & 15 minute drive north of Downtown Baton Rouge.
- 5 miles southwest of Zachary, LA.
- From intersection of West Irene Road at US Highway 61 (B.A.S.F. Plant - 111 W. Irene Road, Zachary), go West on West Irene Road 0.9 miles. Subject property is on right (north) side of Road. It is located across from "City-Parish Irene Road Facility" with large white building.
- Quick and easy access to 4-lane US Highway 61.
- Also located on West Irene Road are training facilities for Louisiana State Police, East Baton Rouge Parish Sheriff, and Baton Rouge Police Department.