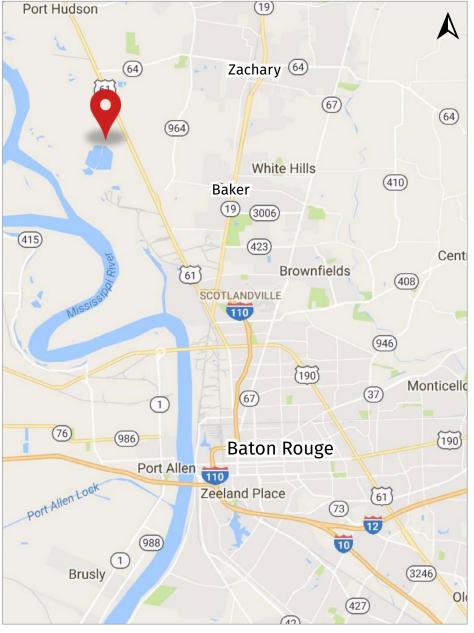

### **Location Highlights**

- In East Baton Rouge Parish, LA 70791
- Approx. 13 miles & 15 minute drive north of Downtown Baton Rouge.
- 5 miles southwest of Zachary, LA.
- From intersection of West Irene Road at US Highway 61 (B.A.S.F. Plant - 111 W. Irene Road, Zachary), go West on West Irene Road 0.9 miles. Subject property is on right (north) side of Road. It is located across from "City-Parish Irene Road Facility" with large white building.
- Quick and easy access to 4-lane US Highway 61.
- Also located on West Irene Road are training facilities for Louisiana State Police, East Baton Rouge Parish Sheriff, and Baton Rouge Police Department.