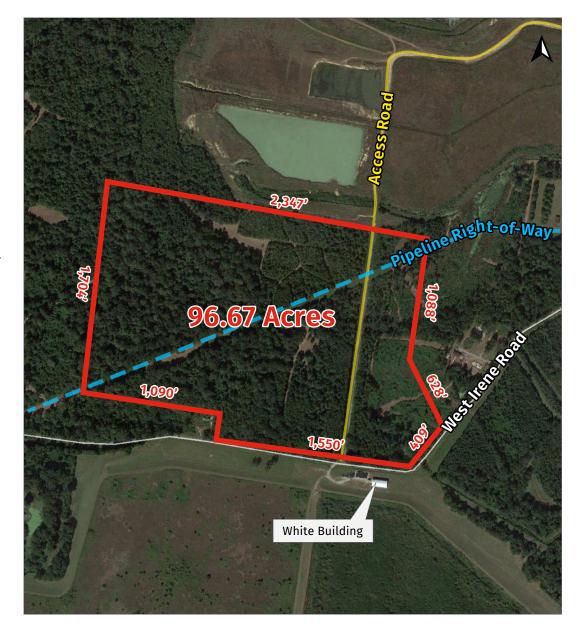

#### **Land Size**

96.78 Acres
Subject to Survey

### **Property Highlights**

- Long Frontage (1,550') on 2 lane parish asphalt paved West Irene Road
- Mostly wooded
- City of Zachary 6" water main at property in West Irene Road rightof-way
- Great access to 4-lane US Highway 61 (0.9 miles to the east)
- Zoned rural
- Flood Zone: Zone X & Zone A
- Outside city limits
- In Zachary School District #1
- 100' wide natural gas pipeline & 100' wide access easement with rocked road across parts of this property
- Seller reserves all mineral rights
- All sizes & dimensions are subject to survey