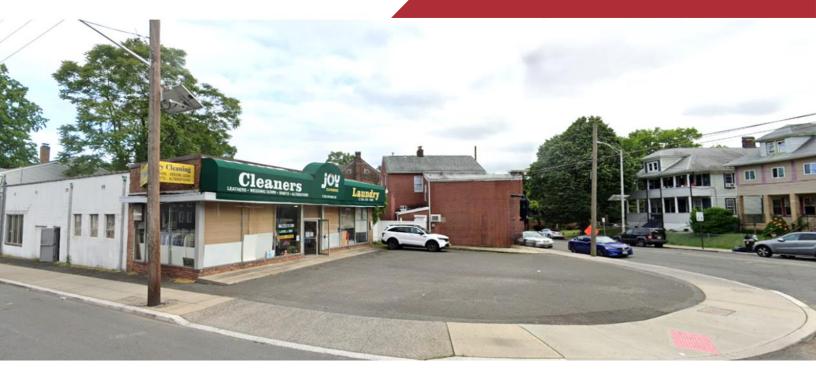

## 1725 Irving Street

Rahway, New Jersey

## **Property Features**

- 1,837 SF
- 0.21-acre lot
- Freestanding building at lighted intersection
- Dedicated parking 10k VPD on W. Grand Ave
- Located in between Rt. 27 & Rt.1/9
- Close proximity to Garden State Parkway and 1-95
- Major employers: Merck & Co. (global HQ) and SDI Technologies Call for Sale or Lease Price
- Information