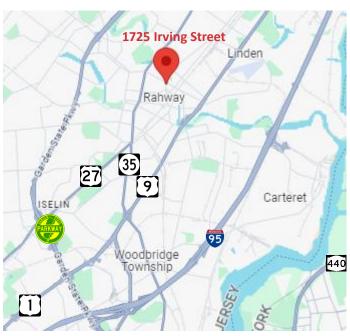

## 1725 Irving Street

Rahway, New Jersey

## **Property Features**

- 1,837 SF
- 0.21-acre lot
- Freestanding building at lighted intersection
- Dedicated parking 10k VPD on W. Grand Ave
- Located in between Rt. 27 & Rt.1/9
- Close proximity to Garden State Parkway and 1-95
- Major employers: Merck & Co. (global HQ) and SDI Technologies Call for Sale or Lease Price
- Information