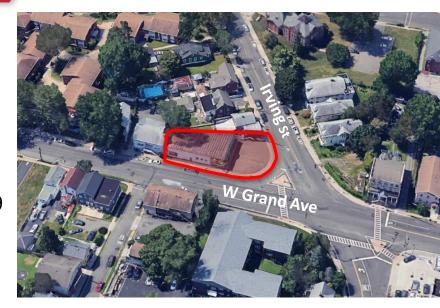

## 1725 Irving Street

Rahway, New Jersey

## **Property Features**

- 1,837 SF
- 0.21-acre lot
- Freestanding building at lighted intersection
- Dedicated parking 10k VPD on W. Grand Ave
- Located in between Rt. 27 & Rt.1/9
- Close proximity to Garden State Parkway and 1-95
- Major employers: Merck & Co. (global HQ) and SDI Technologies Call for Sale or Lease Price
- Information