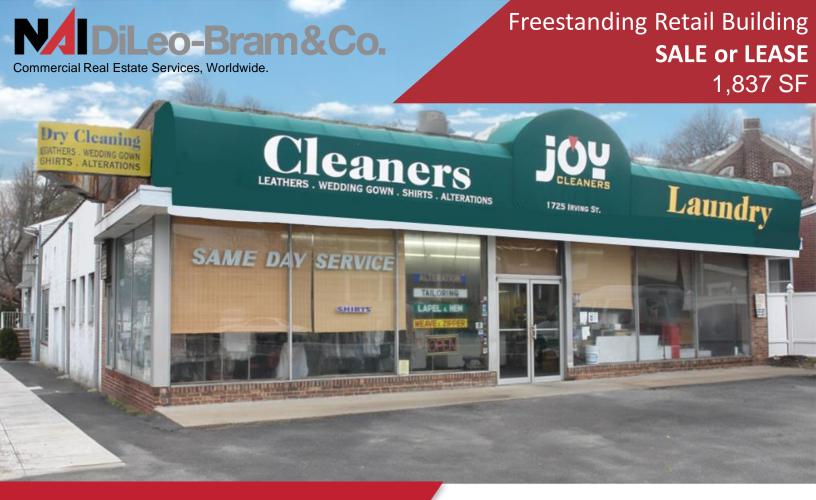

## 1725 Irving Street

Rahway, New Jersey

## **Property Features**

- 1,837 SF
- 0.21-acre lot
- Freestanding building at lighted intersection
- Dedicated parking 10k VPD on W. Grand Ave
- Located in between Rt. 27 & Rt.1/9
- Close proximity to Garden State Parkway and 1-95
- Major employers: Merck & Co. (global HQ) and SDI Technologies Call for Sale or Lease Price
- Information

## Freestanding Retail Building **SALE or LEASE**1,837 SF