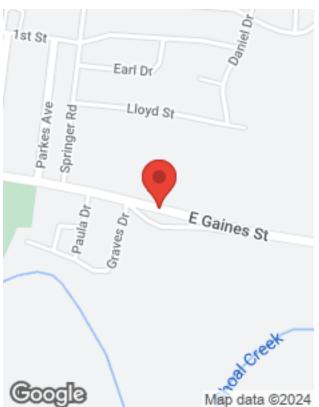

l opportunity laws.

KW COMMERCIAL MIDDLE TENNESSEE 5083 Main Street Spring Hill, TN 37174



Each Office Independently Owned and Operated

PRESENTED BY:

JENNY ADCOX Broker 0: (615) 302-5152 C: 931-628-0735 jennyadcox@kwcommercial.com 332169, TN

The calculations and data presented are deemed to be accurate, but not guaranteed. They are intended for the purpose of illustrative projections and analysis. The information provided isnot intended to replace or serve as substitute for any legal, accounting, investment, real estate, tax or other professional advice, consultation or service. The user of this software should consult with a professional in the respective legal, accounting, tax or other professional area before making any decisions.

# **EXECUTIVE SUMMARY**

EAST GAINES STREET







### **OFFERING SUMMARY**

| PRICE:    | \$1,200,000   |
|-----------|---------------|
| LOT SIZE: | 23.28 Acres   |
| ZONING:   | R2            |
| APN:      | 089D F 001.00 |

#### KW COMMERCIAL MIDDLE TENNESSEE 5083 Main Street Spring Hill, TN 37174

Each Office Independently Owned and Operated

KΜ

COMMERCIAL

Broker O: (615) 302-5152 C: 931-628-0735 jennyadcox@kwcommercial.com 332169, TN

JENNY ADCOX

### PROPERTY OVERVIEW

Discover the potential of 0 E Gaines St, a sprawling 23.28-acre parcel nestled in the heart of Lawrenceburg, TN. With its generous lot size and strategic location, this property offers a rare chance to shape the landscape of this thriving community.

## **PROPERTY HIGHLIGHTS**

- 23.28 ACRES
- Investment Potential
- Townhome Site
- Strategic Location

04

# **PROP