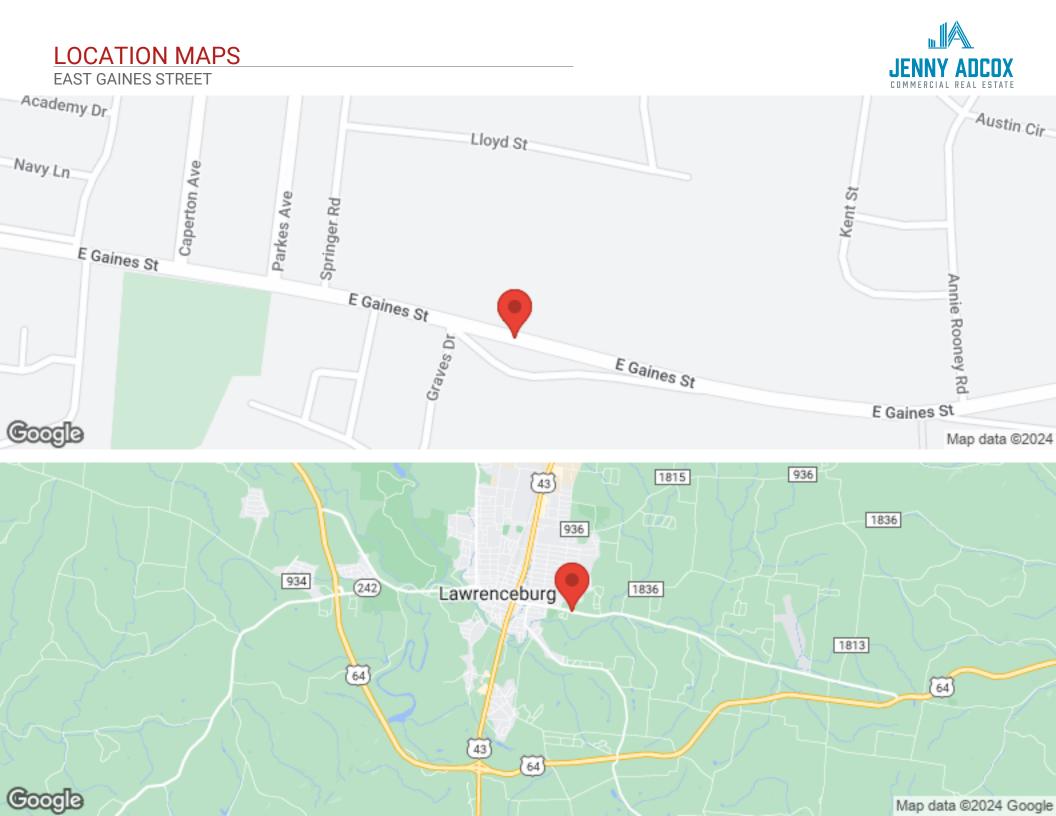

PROPERTY PHOTOS EAST GAINES STREET





KW COMMERCIAL MIDDLE TENNESSEE 5083 Main Street Spring Hill, TN 37174

Each Office Independently Owned and Operated

JENNY ADCOX Broker O: (615) 302-5152 C: 931-628-0735 jennyadcox@kwcommercial.com 332169, TN

## PROPERTY PHOTOS EAST GAINES STREET





KW COMMERCIAL MIDDLE TENNESSEE 5083 Main Street Spring Hill, TN 37174

Each Office Independently Owned and Operated

JENNY ADCOX Broker 0: (615) 302-5152 C: 931-628-0735 jennyadcox@kwcommercial.com 332169, TN

## PROPERTY PHOTOS EAST GAINES STREET





KW COMMERCIAL MIDDLE TENNESSEE 5083 Main Street Spring Hill, TN 37174

Each Office Independently Owned and Operated

JENNY ADCOX Broker O: (615) 302-5152 C: 931-628-0735 jennyadcox@kwcommercial.com 332169, TN

## **REGIONAL MAP** EAST GAINES STREET







# AERIAL MAP EAST GAINES STREET





KW COMMERCIAL MIDDLE TENNESSEE 5083 Main Street Spring Hill, TN 37174

Each Office Independently Owned and Operated

JENNY ADCOX

Broker 0: (615) 302-5152 C: 931-628-0735 jennyadcox@kwcommercial.com 332169, TN



# DEMOGRAPHICS

EAST GAINES STREET



| Population            | 1 Mile   | 3 Miles  | 5 Miles  |
|-----------------------|----------|----------|----------|
| Male                  | 1,060    | 4,470    | 7,277    |
| Female                | 1,294    | 5,038    | 8,126    |
| Total Population      | 2,354    | 9,508    | 15,403   |
| Age                   | 1 Mile   | 3 Miles  | 5 Miles  |
| Ages 0-14             | 499      | 1,762    | 2,950    |
| Ages 15-24            | 326      | 1,193    | 2,063    |
| Ages 25-54            | 867      | 3