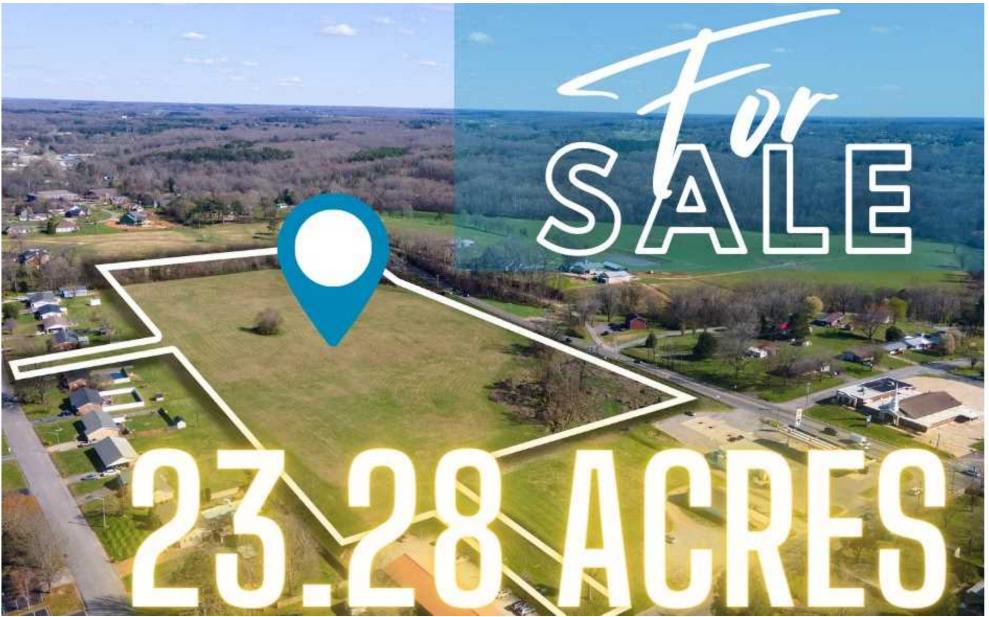

## LAND FOR SALE

# 0 E GAINES ST LAWRENCEBURG

EAST GAINES STREET, LAWRENCEBURG, TN 38464

## **PROPERTY HIGHLIGHTS**

- 23.28 ACRES
- Investment Potential
- Townhome Site
- Strategic Location

04

### **Key Features**

Expansive Lot: Spanning over 23.28 acres, this property presents ample space for a variety of development projects, from residential subdivisions to commercial ventures and beyond.