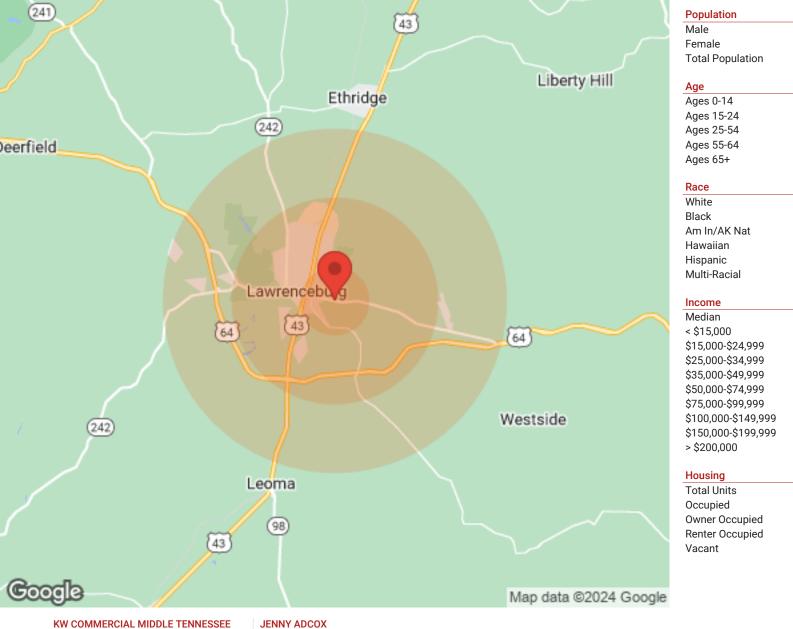

# DEMOGRAPHICS

EAST GAINES STREET

| Population            | 1 Mile   | 3 Miles  | 5 Miles  |
|-----------------------|----------|----------|----------|
| Male                  | 1,060    | 4,470    | 7,277    |
| Female                | 1,294    | 5,038    | 8,126    |
| Total Population      | 2,354    | 9,508    | 15,403   |
| Age                   | 1 Mile   | 3 Miles  | 5 Miles  |
| Ages 0-14             | 499      | 1,762    | 2,950    |
| Ages 15-24            | 326      | 1,193    | 2,063    |
| Ages 25-54            | 867      | 3,580    | 5,894    |
| Ages 55-64            | 268      | 1,189    | 1,857    |
| Ages 65+              | 394      | 1,784    | 2,639    |
| Race                  | 1 Mile   | 3 Miles  | 5 Miles  |
| White                 | 2,324    | 9,253    | 14,981   |
| Black                 | 3        | 125      | 214      |
| Am In/AK Nat          | N/A      | 4        | 2        |
| Hawaiian              | N/A      | N/A      | N/A      |
| Hispanic              | 24       | 104      | 167      |
| Multi-Racial          | 54       | 224      | 380      |
| Income                | 1 Mile   | 3 Miles  | 5 Miles  |
| Median                | \$26,117 | \$24,771 | \$35,882 |
| < \$15,000            | 283      | 1,110    | 1,529    |
| \$15,000-\$24,999     | 218      | 811      | 1,090    |
| \$25,000-\$34,999     | 157      | 397      | 772      |
| \$35,000-\$49,999     | 124      | 664      | 1,123    |
| \$50,000-\$74,999     | 150      | 528      | 967      |
| \$75,000-\$99,999     | 23       | 281      | 462      |
| \$100,000-\$149,999   | 42       | 254      | 324      |
| \$150,000-\$199,999   | N/A      | 28       | 48       |
| > \$200,000           | 21       | 77       | 88       |
| Housing               | 1 Mile   | 3 Miles  | 5 Miles  |
| Total Units           | 1,238    | 4,945    | 7,587    |
| Occupied              | 1,085    | 4,464    | 6,863    |
| Owner Occupied        | 658      | 2,764    | 4,448    |
| e inner e e e a pre a |          |          |          |
| Renter Occupied       | 427      | 1,700    | 2,415    |