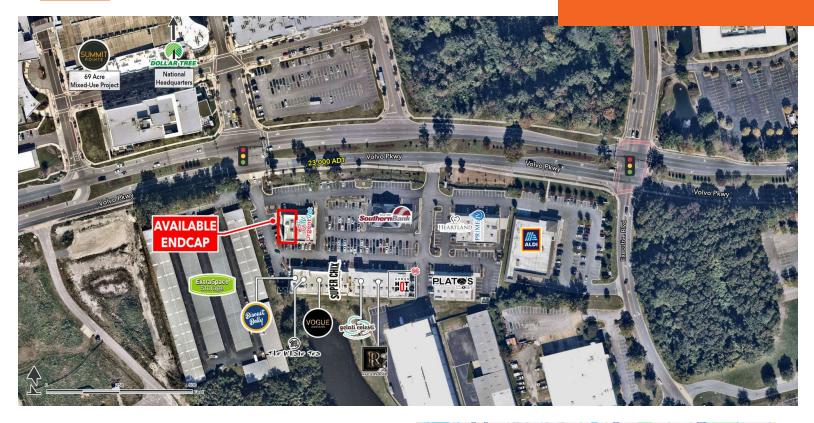

#### **PROPERTY HIGHLIGHTS**

- Unique endcap location of 2,506 SF fronting Volvo Parkway and across from The Summit, Dollar Tree's national headquarters
- New construction, vanilla shell condition with patio and restaurant utility upgrades
- Great visibility from Volvo Parkway and nearby best in class retail, restaurant and office properties
- Access to two I-64 interchanges via Greenbrier Parkway and Battlefield Boulevard
- Traffic Count (ADT): Volvo Parkway 23,000