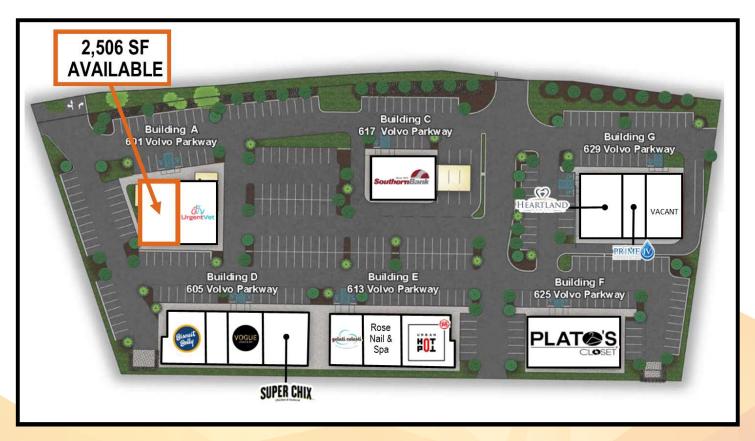

#### **PROPERTY HIGHLIGHTS**

- Unique endcap location of 2,506 SF fronting Volvo Parkway and across from The Summit, Dollar Tree's national headquarters
- New construction, vanilla shell condition with patio and restaurant utility upgrades
- Great visibility from Volvo Parkway and nearby best in class retail, restaurant and office properties
- Access to two I-64 interchanges via Greenbrier Parkway and Battlefield Boulevard
- Traffic Count (ADT): Volvo Parkway 23,000