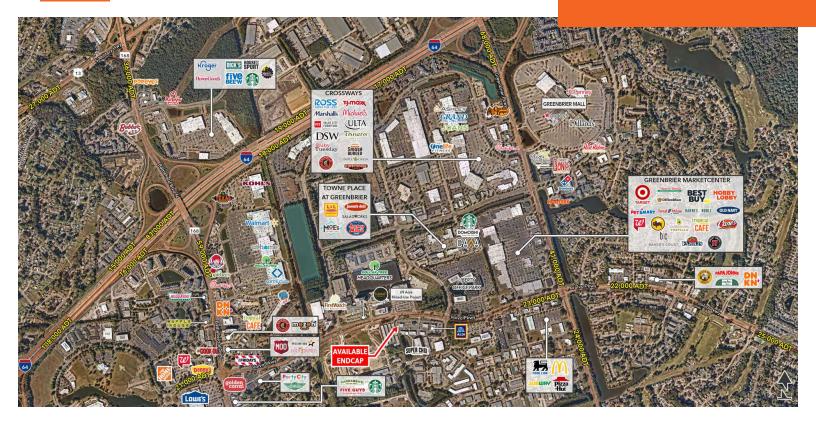

#### LOCATION DESCRIPTION

Located in the heart of the dominant Greenbrier retail submarket in Chesapeake, Virginia

#### **PROPERTY HIGHLIGHTS**

- Unique endcap location of 2,506 SF fronting Volvo Parkway and across from The Summit, Dollar Tree's national headquarters
- New construction, vanilla shell condition with patio and restaurant utility upgrades
- Great visibility from Volvo Parkway and nearby best in class retail, restaurant and office properties
- Access to two I-64 interchanges via Greenbrier Parkway and Battlefield Boulevard
- Traffic Count (ADT): Volvo Parkway 23,000