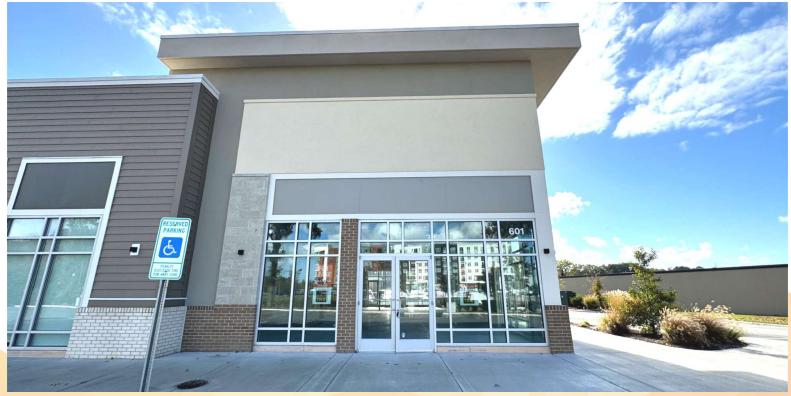

## **VOLVO PLACE AT THE SUMMIT**

601 VOLVO PARKWAY, CHESAPEAKE, VA 23320

#### **PROPERTY HIGHLIGHTS**

- Unique endcap location of 2,506 SF fronting Volvo Parkway and across from The Summit, Dollar Tree's national headquarters
- New construction, vanilla shell condition with patio and restaurant utility upgrades
- Great visibility from Volvo Parkway and nearby best in class retail, restaurant and office properties
- Access to two I-64 interchanges via Greenbrier Parkway and Battlefield Boulevard
- Traffic Count (ADT): Volvo Parkway 23,000