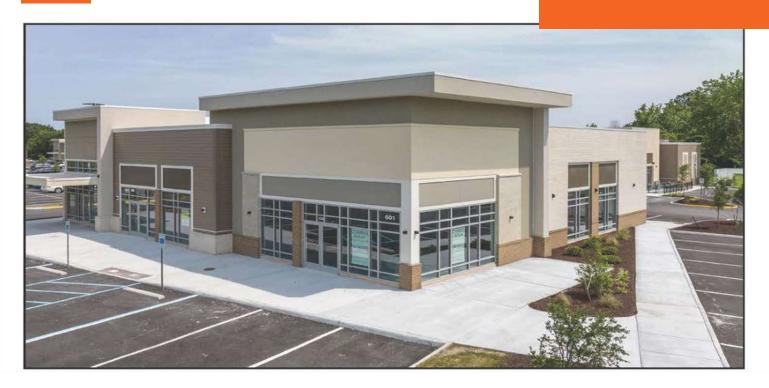

#### **PROPERTY HIGHLIGHTS**

- Unique endcap location of 2,506 SF fronting Volvo Parkway and across from The Summit, Dollar Tree's national headquarters
- New construction, vanilla shell condition with patio and restaurant utility upgrades
- Great visibility from Volvo Parkway and nearby best in class retail, restaurant and office properties
- Access to two I-64 interchanges via Greenbrier Parkway and Battlefield Boulevard
- Traffic Count (ADT): Volvo Parkway 23,000