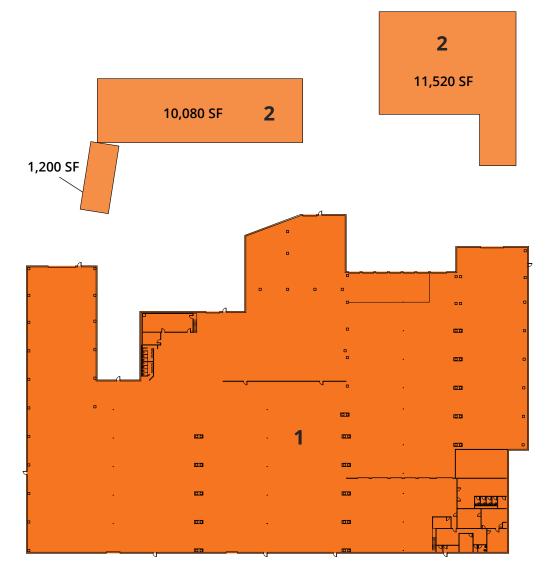

### FLOOR PLAN 210 EAST SWEET POTATO ST | VARDAMAN, MS

| NUMBER | SPACE DESIGNATION   | SQFT       |
|--------|---------------------|------------|
| 1      | WAREHOUSE           | 115,332 SF |
| 2      | ANCILLARY BUILDINGS | 22,800 SF  |
| TOTAL  |                     | 138,132 SF |