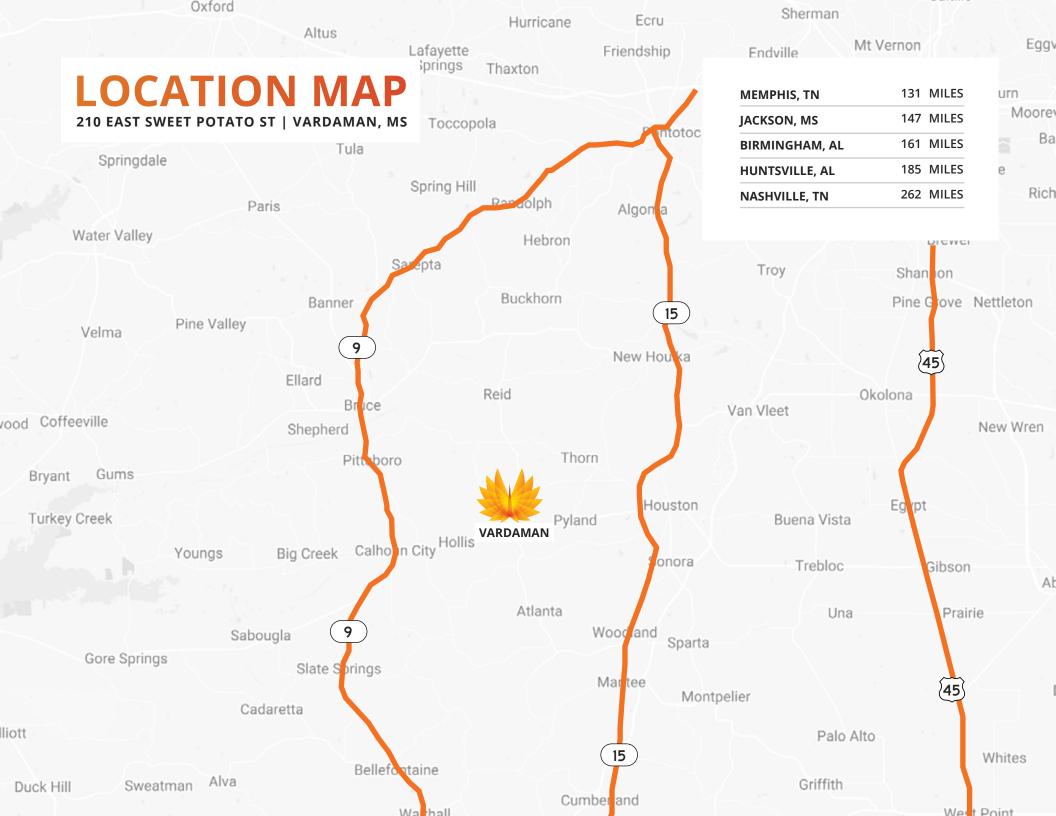

BUILDING            | 3                       |
| DOCKS               | 18                      |
| CLEAR HEIGHT        | Up to 26'               |
| ROOF                | Galvanized Metal        |
| YEAR BUILT          | 1984 - 2001             |
| POWER               | Single   3-Phase        |
| PARKING             | 65 Standard   8 Trailer |
| LAND AREA           | 9.9 Acres               |

## **PROPERTY HIGHLIGHTS**



 $\mathbb{A} \xrightarrow{\Rightarrow} \mathbb{A}$  DUST COLLECTION TOWER



### FLOOR PLAN 210 EAST SWEET POTATO ST | VARDAMAN, MS



| NUMBER | SPACE DESIGNATION   | SQFT       |
|--------|---------------------|------------|
| 1      | WAREHOUSE           | 115,332 SF |
| 2      | ANCILLARY BUILDINGS | 22,800 SF  |
| TOTAL  |                     | 138,132 SF |