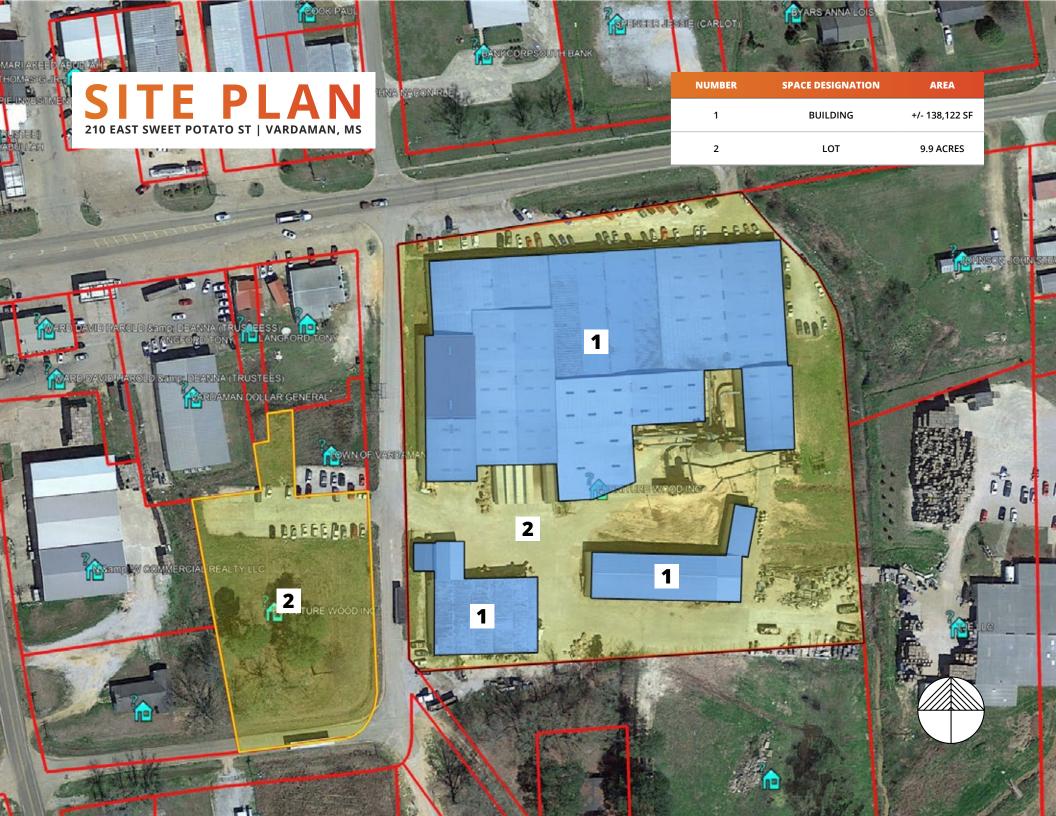

#### **PROPERTY DETAILS** 210 EAST SWEET POTATO ST | VARDAMAN, MS

| AVAILABLE SPACE     | 138,132 SF              |
|---------------------|-------------------------|
| WAREHOUSE SPACE     | 115,332 SF              |
| ANCILLARY BUILDINGS | 22,800 SF               |
| BUILDING            | 3                       |
| DOCKS               | 18                      |
| CLEAR HEIGHT        | Up to 26'               |
| ROOF                | Galvanized Metal        |
| YEAR BUILT          | 1984 - 2001             |
| POWER               | Single   3-Phase        |
| PARKING             | 65 Standard   8 Trailer |
| LAND AREA           | 9.9 Acres               |