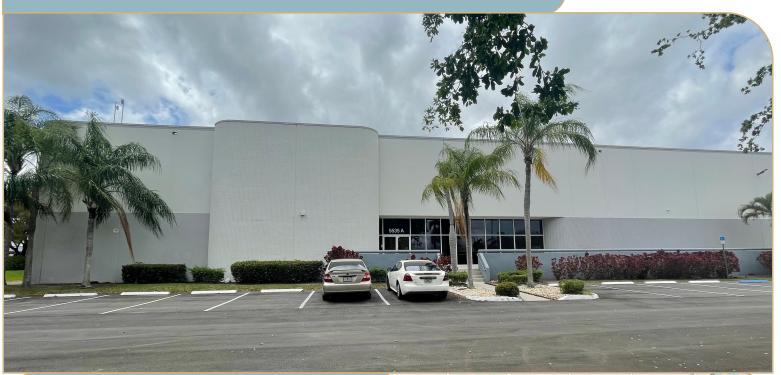

## PROSPECT PARK

5535 NW 35th Ave, Fort Lauderdale, FL

## ±31,209 SF

(954) 850-6487 / steven.wasserman@colliers.com

## **SPACE HIGHLIGHTS**

omissions, withdrawal, or prior lease or sale.

| Total Size                | 31,209 SF                                     |                            |
|---------------------------|-----------------------------------------------|----------------------------|
| Office                    | 2,974 SF                                      |                            |
| Clear Height              | 24'                                           |                            |
| Loading                   | 5 Docks / 1 Drive In                          |                            |
| Truck Court               | 100'                                          |                            |
| Parking                   | 1.0/1,000                                     |                            |
| Accesibility              | 1.7 miles to FL Turnpike<br>3.5 miles to I-95 |                            |
| LEASING INFO<br>& CONTACT | Erin Byers<br>Lauren Pace                     | (786) 493-3<br>(305) 710-2 |