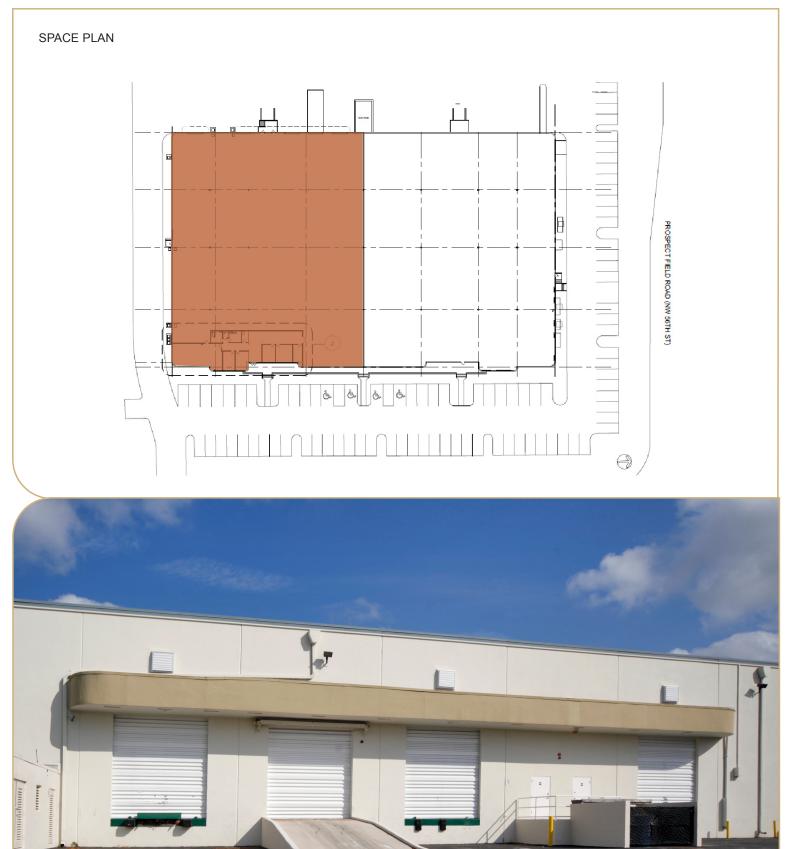

## **SPACE HIGHLIGHTS**

omissions, withdrawal, or prior lease or sale.

| Total Size                | 31,209 SF                                     |                            |
|---------------------------|-----------------------------------------------|----------------------------|
| Office                    | 2,974 SF                                      |                            |
| Clear Height              | 24'                                           |                            |
| Loading                   | 5 Docks / 1 Drive In                          |                            |
| Truck Court               | 100'                                          |                            |
| Parking                   | 1.0/1,000                                     |                            |
| Accesibility              | 1.7 miles to FL Turnpike<br>3.5 miles to I-95 |                            |
| LEASING INFO<br>& CONTACT | Erin Byers<br>Lauren Pace                     | (786) 493-3<br>(305) 710-2 |