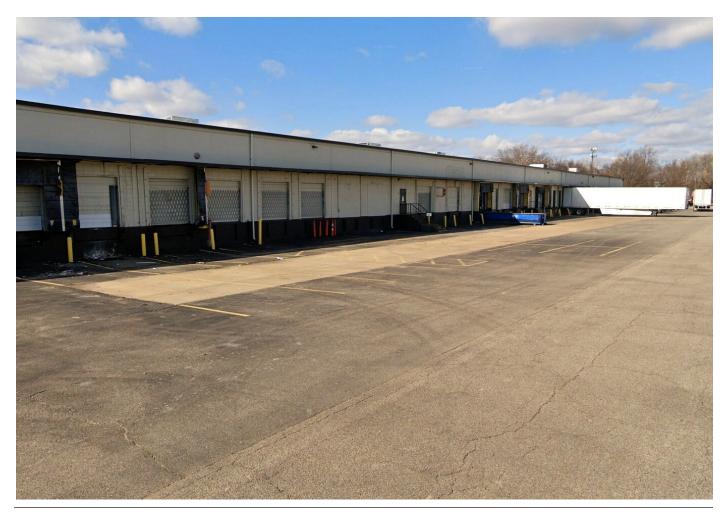

# 1886-1986 E Brooks Rd

1886-1986 E Brooks Rd, Memphis, Tennessee 38116

### **Property Features**

- 190,050 SF total
- 3,750 26,250 SF available
- Cross-dock facility
- LED warehouse lighting
- 16' minimum clear height
- Wet sprinkler system
- Fenced lot with restricted after-hours access
- Easy access to I-55 and I-240
- One minute drive to Memphis International Airport and FedEx World Hub