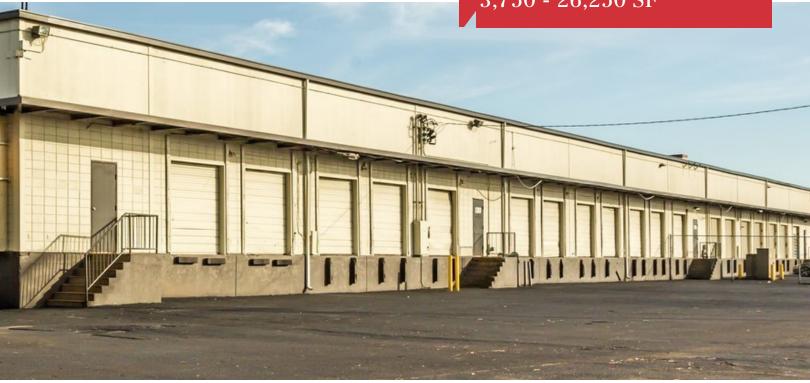

# 1886-1986 E Brooks Rd

1886-1986 E Brooks Rd, Memphis, Tennessee 38116

### **Property Features**

- 190,050 SF total
- 3,750 26,250 SF available
- Cross-dock facility
- LED warehouse lighting
- 16' minimum clear height
- Wet sprinkler system
- Fenced lot with restricted after-hours access
- Easy access to I-55 and I-240
- One minute drive to Memphis International Airport and FedEx World Hub