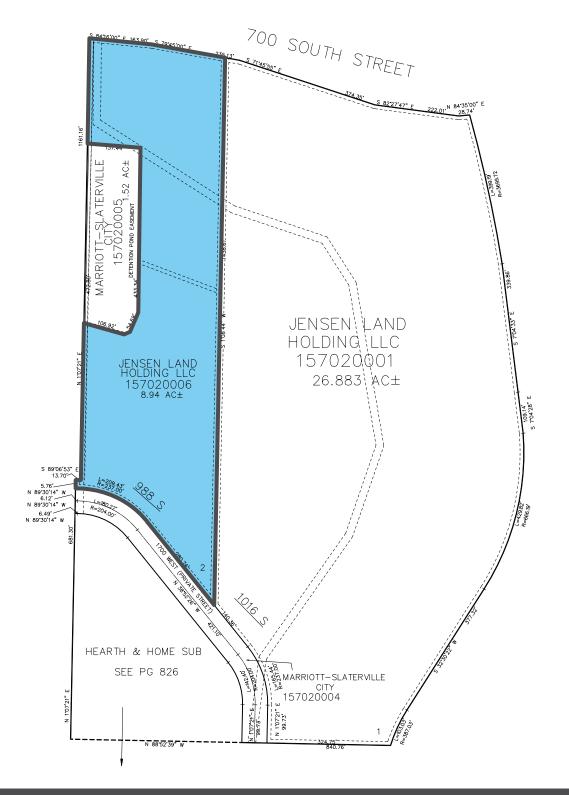

# PROPERTY DETAILS

988 SOUTH 1700 WEST MARRIOTT-SLATERVILLE, UTAH 84404

SALE PRICE: \$3,800,000 (\$9.75/SF)

- 8.94 acres
- Zoned C-3P
- Prime development ground
- Immediate and easy access to I-15
- Located next to brand new developments
- Utilities stubbed to site