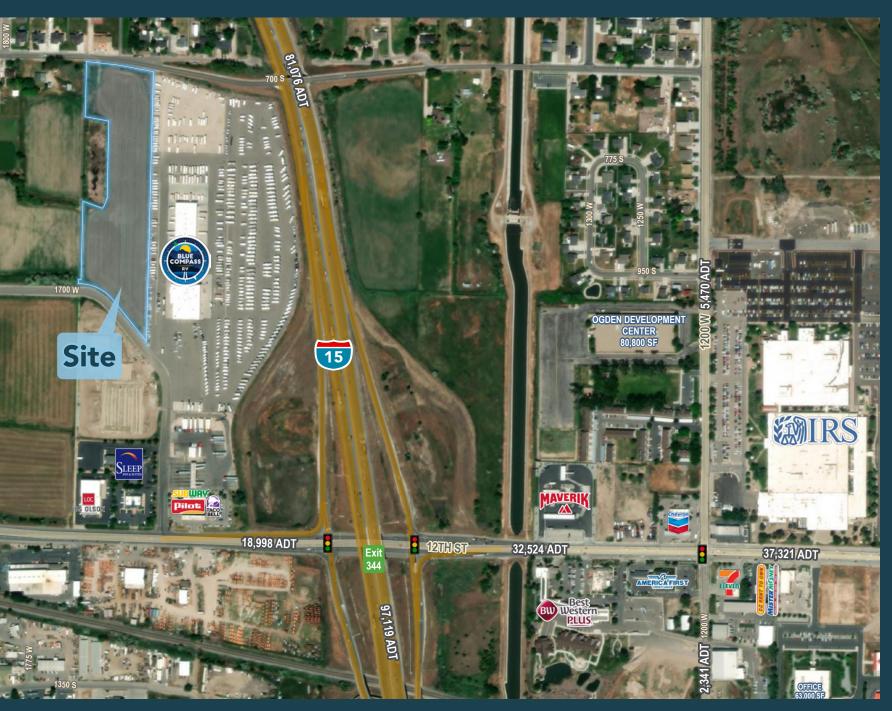

# PROPERTY DETAILS

988 SOUTH 1700 WEST MARRIOTT-SLATERVILLE, UTAH 84404

SALE PRICE: \$3,800,000 (\$9.75/SF)

- 8.94 acres
- Zoned C-3P
- Prime development ground
- Immediate and easy access to I-15
- Located next to brand new developments
- Utilities stubbed to site

# 12TH STREET INTERCHANGE LAND