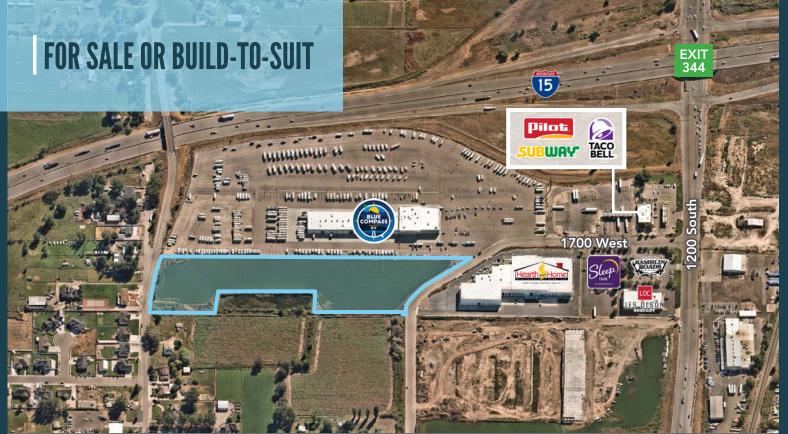

# PROPERTY DETAILS

988 SOUTH 1700 WEST MARRIOTT-SLATERVILLE, UTAH 84404

SALE PRICE: \$3,800,000 (\$9.75/SF)

- 8.94 acres
- Zoned C-3P
- Prime development ground
- Immediate and easy access to I-15
- Located next to brand new developments
- Utilities stubbed to site

# 12TH STREET INTERCHANGE LAND