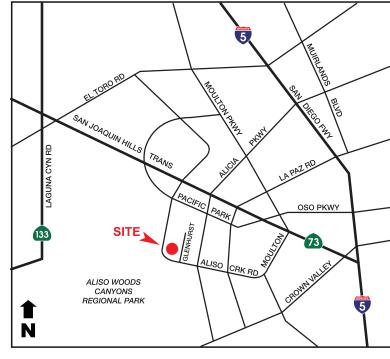

### AREA OVERVIEW

Located at the highly traveled intersection of Aliso Creek Road and Liberty Street, only minutes away from the 73 Freeway, Aliso Viejo Commerce Center is positioned in the heart of a robustly growing city. The area is surrounded by a diverse mix of apartments, townhouses and single family homes; attracting married couples, families, executives and professionals from all over Orange County. An affluent population and high median household income make Aliso Viejo one of the most sought after cities in Southern California.

#### www.TheAbbeyCo.com

MAP

The information contained within has been obtained from sources believed reliable. While we do not doubt its accuracy, we have not verified it and make no guaranty, warranty, or representation about it. It is your responsibility to independently confirm its accuracy and completeness. You and your advisors should conduct a careful, independent investigation of the property to determine to your satisfaction the suitability of the property for your needs.