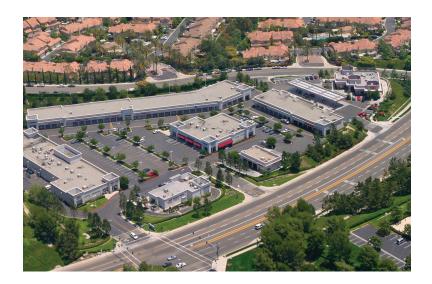

# ALISO VIEJO COMMERCE CENTER

27782-27832 ALISO CREEK ROAD, ALISO VIEJO, CA 92656

TENANT IMPROVEMENTS AVAILABLE

FREE RENT CONCESSIONS ON NEW DEALS

Aliso Viejo Commerce Center is a 64,137 square foot, six building retail shopping center located in the Aliso Woods Canyon Region. The property features excellent street visibility and flexible zoning allowing for a wide variety of tenants.

### location SUMMARY

Aliso Viejo Commerce Center offers 64, 137 square feet of retail and automotive space in a dynamic area of South Orange County. The center is comprised of two multi-tenant buildings for automotive aftercare use; two multi-tenant buildings for retail use; and two retail pads. Its anchors include Dairy Queen, Jiffy Lube and Big O Tires. Aliso Viejo Commerce Center's close proximity to high-density residential neighborhoods provides unique shopping and service opportunities for local residents and the daytime population. Superior visibility, signage, ample parking and ease of access make Aliso Viejo Commerce Center an ideal location for retail and automotive uses.