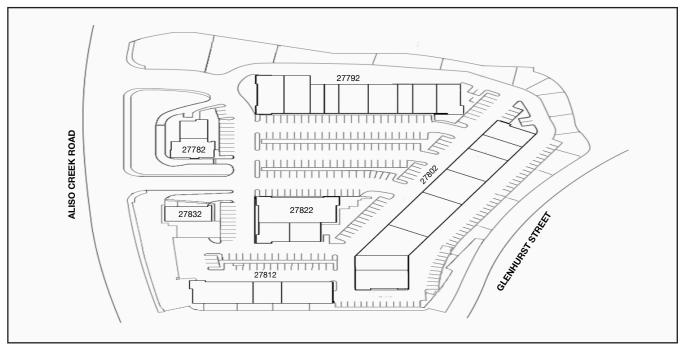

# SITE PLAN

## property INFORMATION

ADDRESS 27782-27832 Aliso Creek Road Aliso Viejo, CA 92656

PARKING SPACES 283 Stalls

**BUILDINGS** 2 Automotive, 2 Retail, 2 Pads **ZONING** CN (Neighborhood Commercial)

**CONSTRUCTION** Wood Frame with Stucco