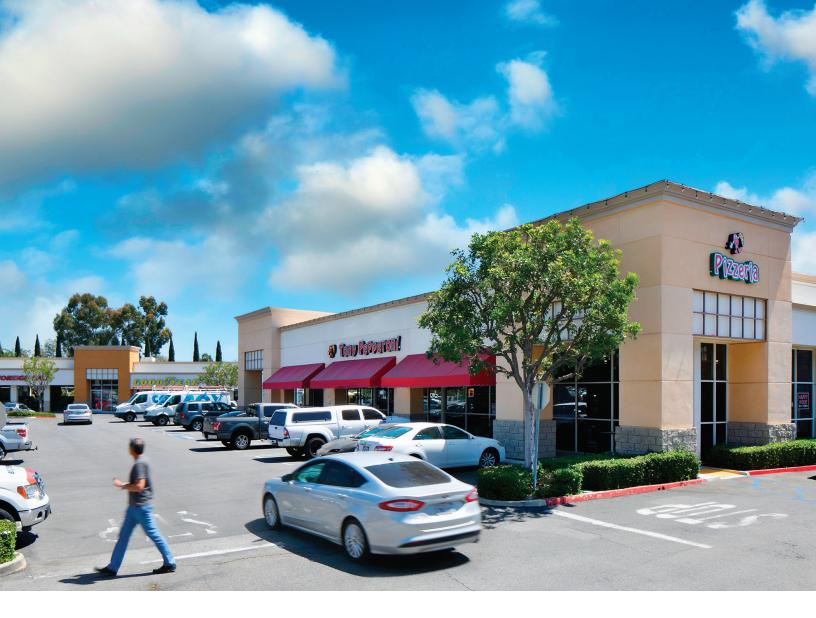

# ALISO VIEJO COMMERCE CENTER

27782-27832 ALISO CREEK ROAD, ALISO VIEJO, CA 92656

TENANT IMPROVEMENTS AVAILABLE

FREE RENT CONCESSIONS ON NEW DEALS

Aliso Viejo Commerce Center is a 64,137 square foot, six building retail shopping center located in the Aliso Woods Canyon Region. The property features excellent street visibility and flexible zoning allowing for a wide variety of tenants.

- Anchored by Dairy Queen, Tony Pepperoni, Jiffy Lube and Big O Tires
- Situated at the major intersection of Aliso Creek Road and Liberty Street
- Professional and responsive local property management and leasing teams
- Ample parking and flexible zoning to accommodate a variety of retail, medical, office and automotive uses
- Convenient access to Orange and San Diego Counties via Highway 73, located less than a mile away
- Strong mix of national, regional and local tenants
- Dense residential trade area with over 117,238 residents in a 3 mile radius
- \$108,098 average household income within a 3 mile radius
- 45,422 daytime employees within a 3 mile radius
- High foot traffic center
- Monument and building signage available
- Ranked one of the safest towns in Orange County

### location SUMMARY

Aliso Viejo Commerce Center offers 64, 137 square feet of retail and automotive space in a dynamic area of South Orange County. The center is comprised of two multi-tenant buildings for automotive aftercare use; two multi-tenant buildings for retail use; and two retail pads. Its anchors include Dairy Queen, Jiffy Lube and Big O Tires. Aliso Viejo Commerce Center's close proximity to high-density residential neighborhoods provides unique shopping and service opportunities for local residents and the daytime population. Superior visibility, signage, ample parking and ease of access make Aliso Viejo Commerce Center an ideal location for retail and automotive uses.