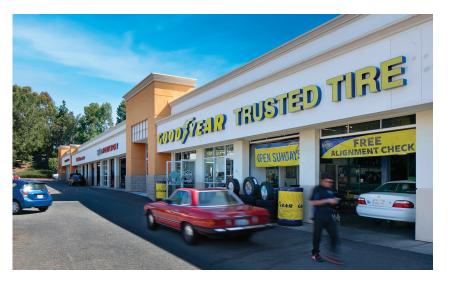

- Anchored by Dairy Queen, Tony Pepperoni, Jiffy Lube and Big O Tires
- Situated at the major intersection of Aliso Creek Road and Liberty Street
- Professional and responsive local property management and leasing teams
- Ample parking and flexible zoning to accommodate a variety of retail, medical, office and automotive uses
- Convenient access to Orange and San Diego Counties via Highway 73, located less than a mile away
- Strong mix of national, regional and local tenants
- Dense residential trade area with over 117,238 residents in a 3 mile radius
- \$108,098 average household income within a 3 mile radius
- 45,422 daytime employees within a 3 mile radius
- High foot traffic center
- Monument and building signage available
- Ranked one of the safest towns in Orange County

### location SUMMARY

Aliso Viejo Commerce Center offers 64, 137 square feet of retail and automotive space in a dynamic area of South Orange County. The center is comprised of two multi-tenant buildings for automotive aftercare use; two multi-tenant buildings for retail use; and two retail pads. Its anchors include Dairy Queen, Jiffy Lube and Big O Tires. Aliso Viejo Commerce Center's close proximity to high-density residential neighborhoods provides unique shopping and service opportunities for local residents and the daytime population. Superior visibility, signage, ample parking and ease of access make Aliso Viejo Commerce Center an ideal location for retail and automotive uses.