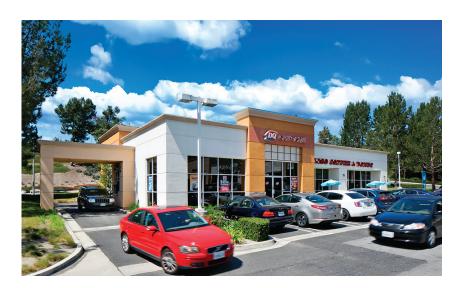

- Anchored by Dairy Queen, Tony Pepperoni, Jiffy Lube and Big O Tires
- Situated at the major intersection of Aliso Creek Road and Liberty Street
- Professional and responsive local property management and leasing teams
- Ample parking and flexible zoning to accommodate a variety of retail, medical, office and automotive uses
- Convenient access to Orange and San Diego Counties via Highway 73, located less than a mile away
- Strong mix of national, regional and local tenants
- Dense residential trade area with over 117,238 residents in a 3 mile radius
- \$108,098 average household income within a 3 mile radius
- 45,422 daytime employees within a 3 mile radius
- High foot traffic center
- Monument and building signage available
- Ranked one of the safest towns in Orange County

### location SUMMARY

Aliso Viejo Commerce Center offers 64, 137 square feet of retail and automotive space in a dynamic area of South Orange County. The center is comprised of two multi-tenant buildings for automotive aftercare use; two multi-tenant buildings for retail use; and two retail pads. Its anchors include Dairy Queen, Jiffy Lube and Big O Tires. Aliso Viejo Commerce Center's close proximity to high-density residential neighborhoods provides unique shopping and service opportunities for local residents and the daytime population. Superior visibility, signage, ample parking and ease of access make Aliso Viejo Commerce Center an ideal location for retail and automotive uses.