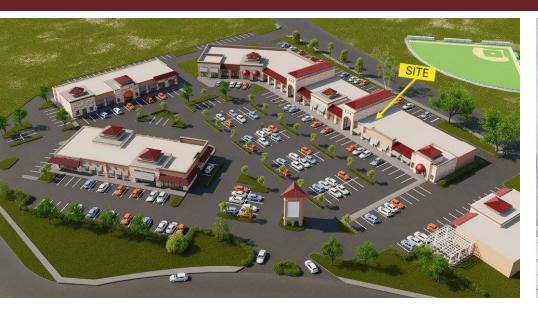

| Spaces                 | Lease Rate    | Space Size |
|------------------------|---------------|------------|
| Building 2   Suite 205 | \$28.00 SF/yr | 1,800 SF   |

BUILDING 2 | SUITE 205 AVAILABLE

3415 Loop 250, Midland, TX 79707