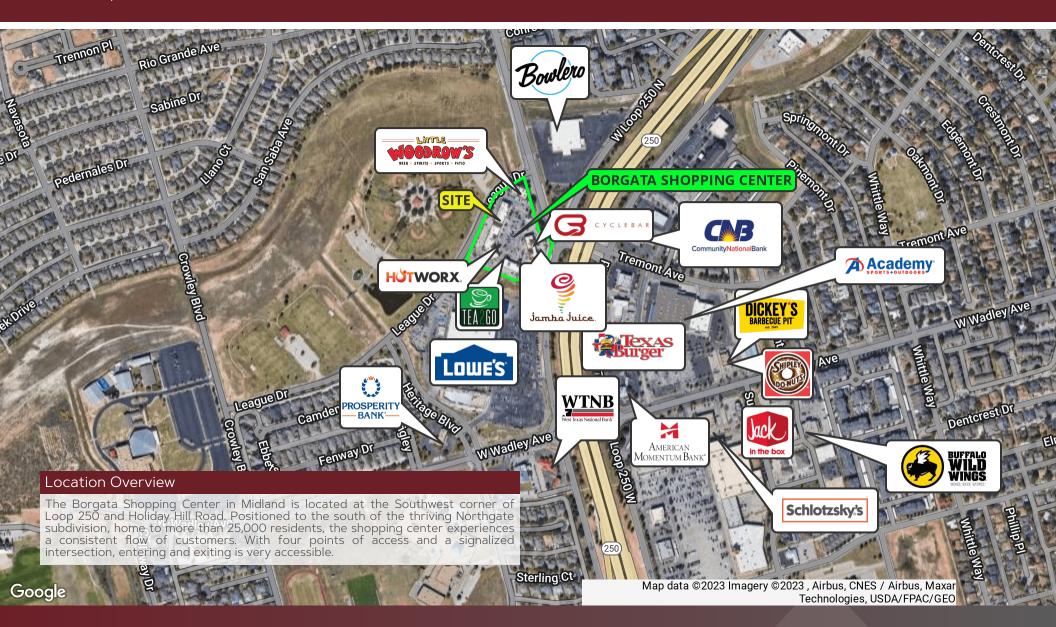

# BORGATA SHOPPING CENTER

3415 Loop 250, Midland, TX 79707

#### **Trey Dennis**

Broker 432.682.2510 trey@moriahgroup.net

3415 Loop 250, Midland, TX 79707

Nestled within the vibrant Borgata Shopping Center, a 1,800 SF retail space is available. Boasting excellent visibility and frontage on Loop 250, this location is primed to attract customers, with the added benefit of pylon signage for heightened visibility.

#### **Property Highlights**

- Loop 250 TxDOT AADT (Annual Average Daily Traffic 2022): 66,466
- Unique Architecture with High-Quality Finishes
- Pylon Signage Available
- Excellent Visibility
- Center is Anchored by: Little Woodrows, Tea2Go, HotWorx, Jamba Juice, Cyclebar