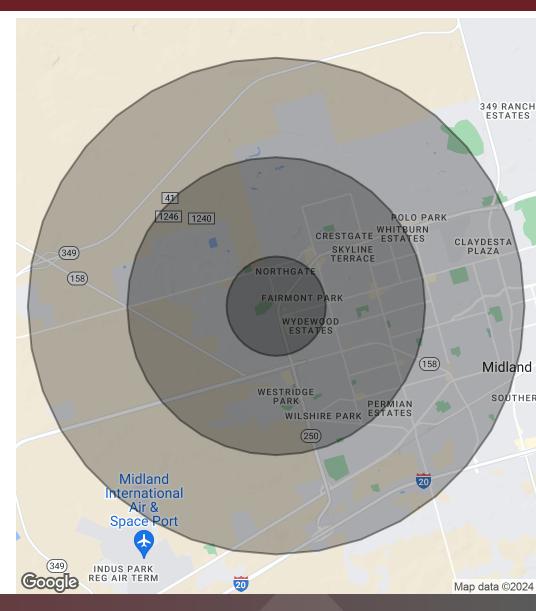

## BORGATA SHOPPING CENTER

3415 Loop 250, Midland, TX 79707

3415 Loop 250, Midland, TX 79707

| Population           | 1 Mile | 3 Miles | 5 Miles |
|----------------------|--------|---------|---------|
| Total Population     | 12,232 | 67,404  | 110,096 |
| Average Age          | 32.7   | 33.3    | 33.7    |
| Average Age (Male)   | 33.3   | 32.6    | 32.3    |
| Average Age (Female) | 32.8   | 34.0    | 35.3    |

| Households & Income | 1 Mile    | 3 Miles   | 5 Miles   |
|---------------------|-----------|-----------|-----------|
| Total Households    | 4,733     | 25,336    | 40,797    |
| # of Persons per HH | 2.6       | 2.7       | 2.7       |
| Average HH Income   | \$109,600 | \$119,006 | \$115,933 |
| Average House Value | \$254,780 | \$258,633 | \$256,242 |

<sup>\*</sup> Demographic data derived from 2020 ACS - US Census