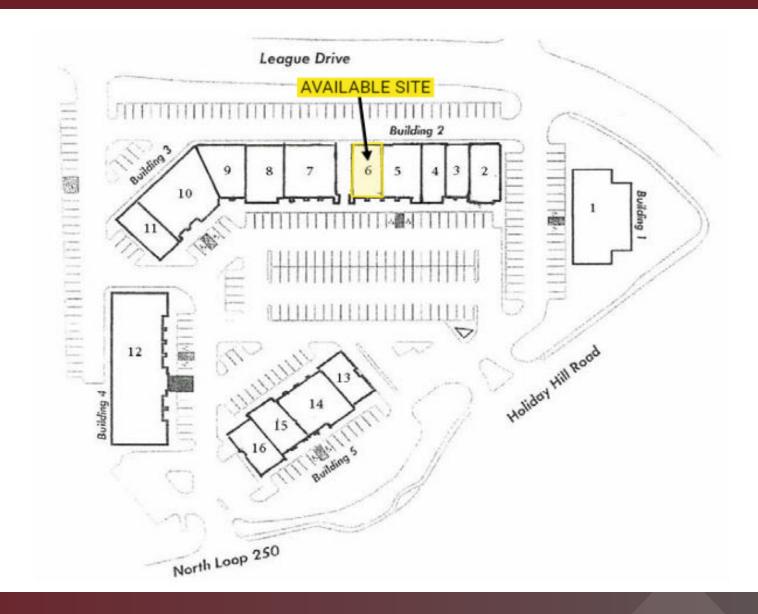

| Spaces                 | Lease Rate    | Space Size |
|------------------------|---------------|------------|
| Building 2   Suite 205 | \$28.00 SF/yr | 1,800 SF   |

BUILDING 2 | SUITE 205 AVAILABLE

3415 Loop 250, Midland, TX 79707