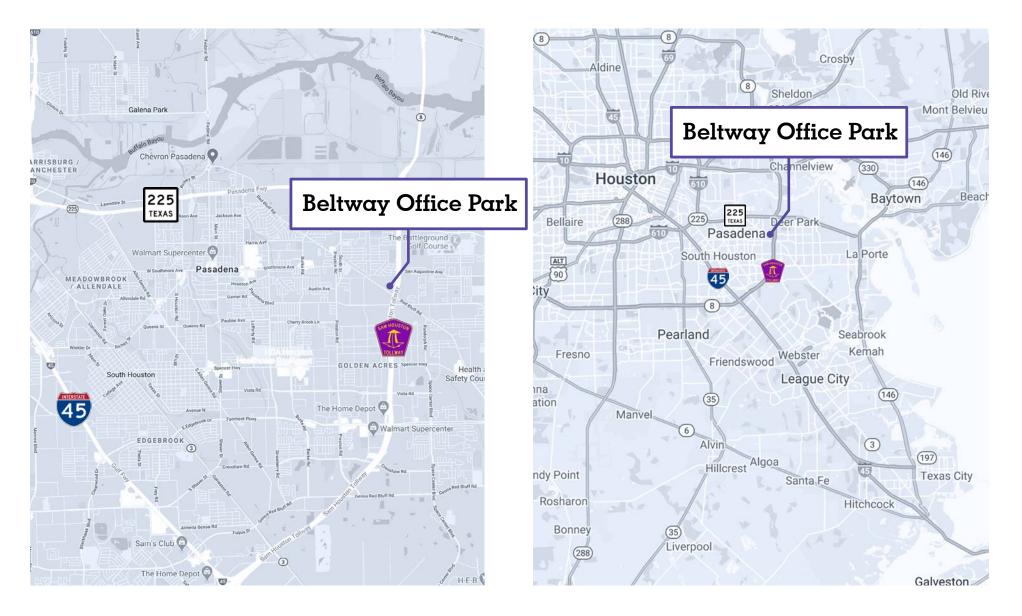

#### **Location maps**

#### **Location highlights**

Prime Southeast Houston Location

Direct access to Sam Houston Tollway (E. Sam Houston Parkway S.) and located on the northeast corner of Sam Houston Tollway and Red Bluff Rd.

Conveniently located in the heart of the Gulf Freeway/Pasadena submarket with close proximity to both Houston Ship Channel and Downtown Houston.

Unique location near numerous service companies in Southeast Houston, including refineries, plastic manufacturers and businesses dependent on the Port of Houston.

Ideally positioned along Red Bluff Rd. which runs directly into the Houston Ship Channel.

Provides great access to Red Bluff Rd., Sam Houston Tollway, Highway 225 and Gulf Freeway (Interstate 45).

AVISON YOUNG