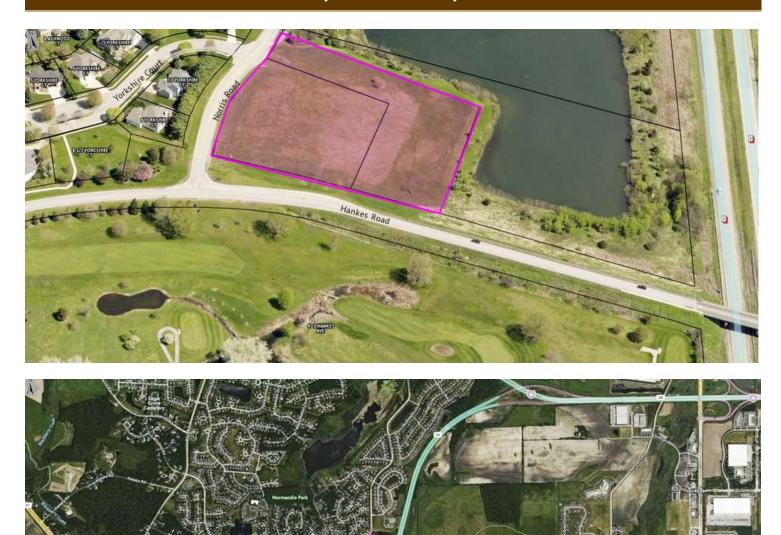

### LOCATION DESCRIPTION

Northeast corner of Hankes Road and Norris Road. Visibility from Rt. 56, just south of I-88 interchange.

#### **PROPERTY OVERVIEW**

- 3.28 ± Acres
- Hard Corner Site
- PIN's: 14-11-300-043; 14-11-300-042
- Across the street from Bliss Golf Course
- Bordered by Prestbury Subdivision
- Strong Demographics
- Ideal site for townhomes
- City of Sugar Grove would like to see multi-family development on site
- Water main is across Norris Road to the west, and sewer is just north of the northwest corner of the lot
- Sale Price Subject to Offer