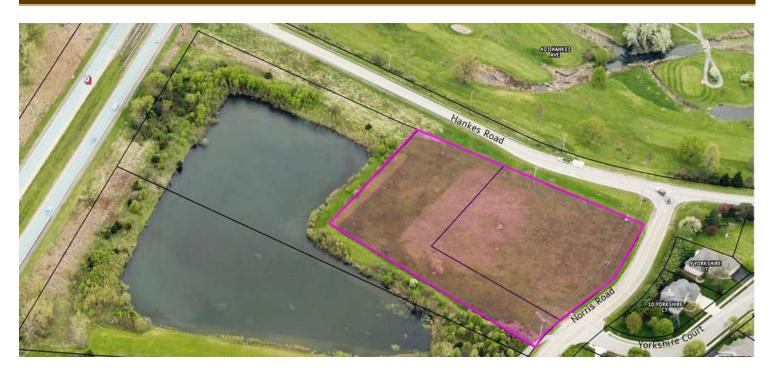

### LOCATION DESCRIPTION

Northeast corner of Hankes Road and Norris Road. Visibility from Rt. 56, just south of I-88 interchange.

#### **PROPERTY OVERVIEW**

- 3.28 ± Acres
- Hard Corner Site
- PIN's: 14-11-300-043; 14-11-300-042
- Across the street from Bliss Golf Course
- Bordered by Prestbury Subdivision
- Strong Demographics
- Ideal site for townhomes
- City of Sugar Grove would like to see multi-family development on site
- Water main is across Norris Road to the west, and sewer is just north of the northwest corner of the lot
- Sale Price Subject to Offer