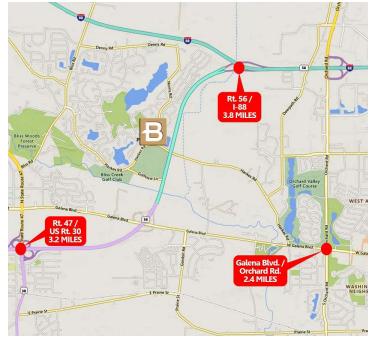

### LOCATION DESCRIPTION

Northeast corner of Hankes Road and Norris Road. Visibility from Rt. 56, just south of I-88 interchange.