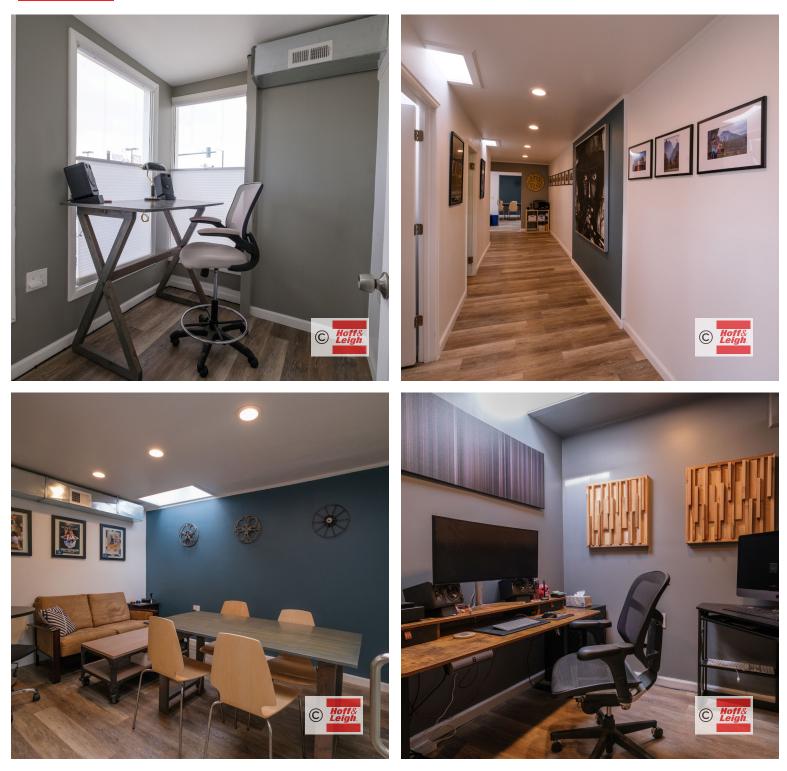

#### **Overview** Hoff and Leigh is excited to bring you this newly remodeled space in the highly coveted South Broadway neighborhood with easy access to I-25 and Santa Fe. With warm wood floors, this cozy space is ideal for retail or office. The high visibility frontage to Broadway facilitates excellent opportunities for advertising and signage.

#### Highlights

- Thriving South Broadway Neighborhood
- Major Cross Street Intersection with High Traffic Visability
- Flexible Space for Office or Retail
- Newly Remodeled Unit
- On Corner with NEW Volo Sand Volleyball and Pickleball and NEW Laws Distillery
- Skylights Allow Natural Lighting
- Will Negotiate TI
- Laws Distillery now open next door