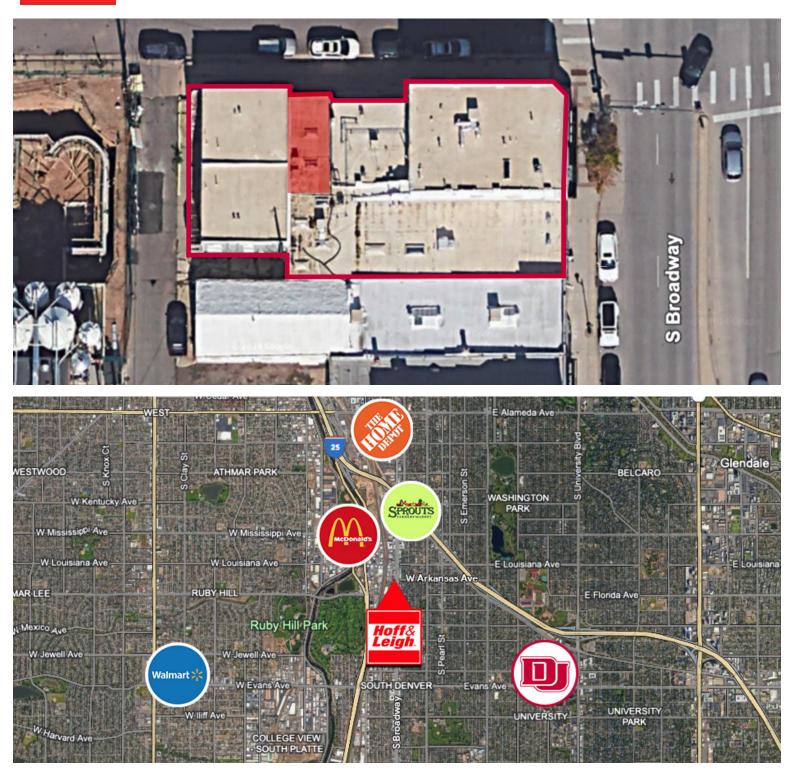

#### **Overview** Hoff and Leigh is excited to bring you this newly remodeled space in the highly coveted South Broadway neighborhood with easy access to I-25 and Santa Fe. With warm wood floors, this cozy space is ideal for retail or office. The high visibility frontage to Broadway facilitates excellent opportunities for advertising and signage.

#### Highlights

- Thriving South Broadway Neighborhood
- Major Cross Street Intersection with High Traffic Visability
- Flexible Space for Office or Retail
- Newly Remodeled Unit
- On Corner with NEW Volo Sand Volleyball and Pickleball and NEW Laws Distillery
- Skylights Allow Natural Lighting
- Will Negotiate TI
- Laws Distillery now open next door