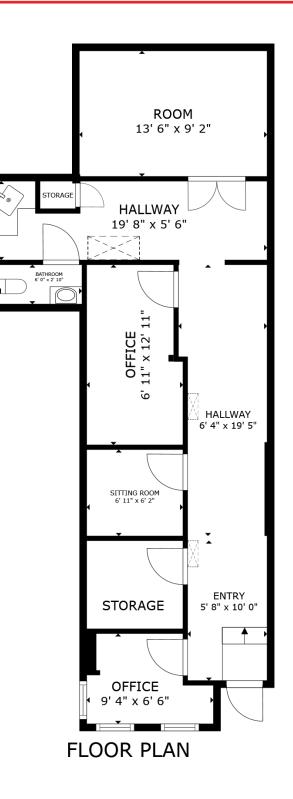

#### **Property Details**

**Sales Price** <del>\$350,000</del> \$299,999

| • 1 • |  |
|-------|--|
|       |  |

Lease Rate Contact Agent

Building Size 697 SF

**Zoning** U-MS-3

Rev: January 9, 2025

Our Network Is Your Edge