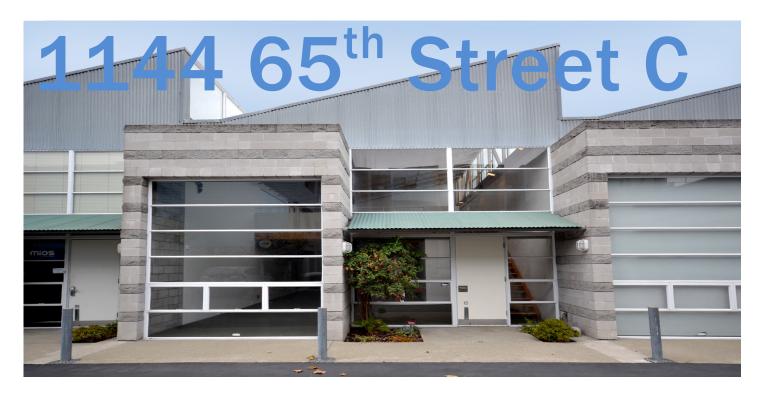

# MODERN OFFICE SUITE OAKLAND/EMERYVILLE BORDER

## **PROPERTY HIGHLIGHTS**

- 1,650± sq. ft. office suite.
- High ceilings in a modern project
- Ground floor and mezzanine space
- 1 private office
- Small kitchenette
- HV/AC
- Private bathroom
- 1 parking space
- Great natural light

**SIZE** 1,650± sq.ft.

LEASE RATE \$2.95/sq. ft. I.G.

LOCATION 1144-65<sup>th</sup> Street Suite "C"

732 Addison Street Suite "C" Berkeley, CA 94710