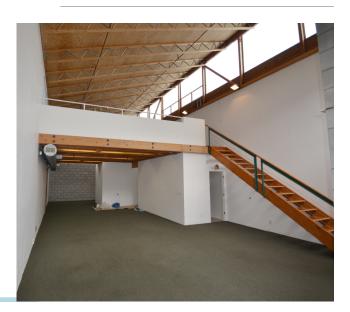

## **PROPERTY HIGHLIGHTS**

- 1,650± sq. ft. office suite.
- High ceilings in a modern project
- Ground floor and mezzanine space
- 1 private office
- Small kitchenette
- HV/AC
- Private bathroom
- 1 parking space
- Great natural light