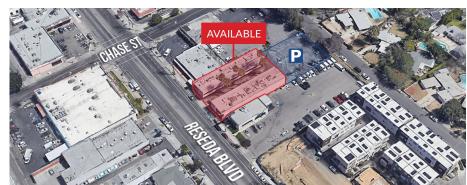

#### **PROPERTY FEATURES**

- ± 400 900 SF office spaces available
- On-site parking available in the rear
- Women's and men's restrooms on each floor
- Security gates available
- Separately metered per office with central air conditioning

#### **AREA AMENITIES**

- Across the street from Vallarta Supermarket
- Northridge Hospital in nearby area
- Close to the 118 Freeway
- Many nearby restaurants with a wide variety of cultural flavors