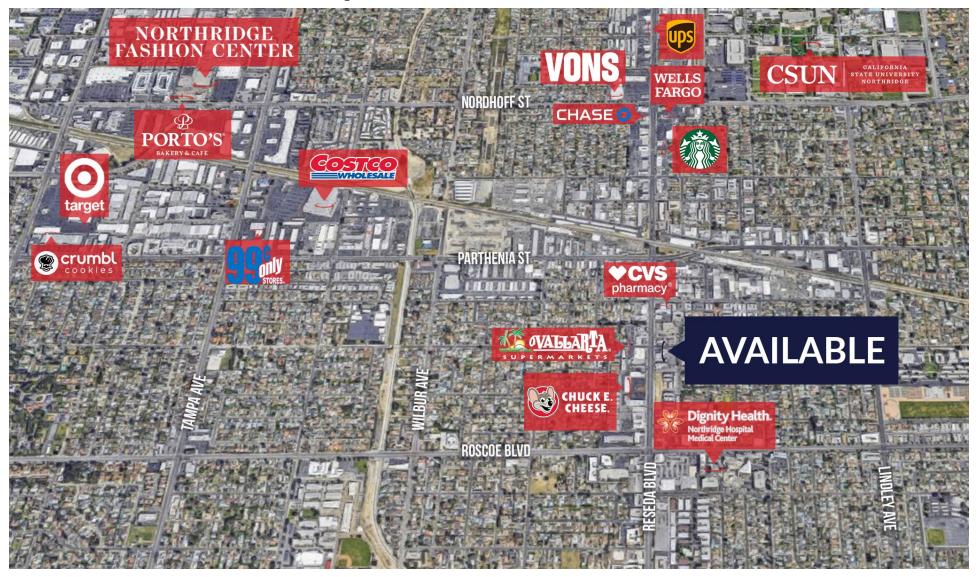

#### **AREA AMENITIES**

- Across the street from Vallarta Supermarket
- Northridge Hospital in nearby area
- Close to the 118 Freeway
- Many nearby restaurants with a wide variety of cultural flavors